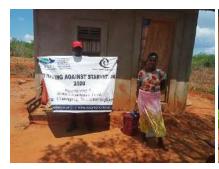

**Delivering of supplies** 

Villagers were also educated on hand hygiene and means of preventing COVID 19 spread

Villagers practice proper hand washing

We used motorcycles in order to access the most marginalized households through door to door visits while maintaining hygiene and social distancing in order to avoid risking the spread of COVID-19

### Photo gallery of beneficiaries

Priority was given to the weak and disabled, elderly and widows.

Telephone 0718293251

When replying please quote Ref: No. -

and date

CHAKAMA LOCATION. P.O.BOX 1-80200, MALINDI-KENYA DATE 15-04-2000