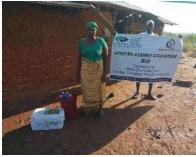

**Delivering of supplies** 

Villagers were also educated on hand hygiene and means of preventing COVID 19 spread

Villagers practice proper hand washing

We used motorcycles in order to access the most marginalized households through door to door visits while maintaining hygiene and social distancing in order to avoid risking the spread of COVID-19

### Photo gallery of beneficiaries

Priority was given to the weak and disabled, elderly and widows.

Telephone 0718293251

When replying please quote Ref: No. -

and date

CHAKAMA LOCATION. P.O.BOX 1-80200, MALINDI-KENYA DATE 15-04-2000