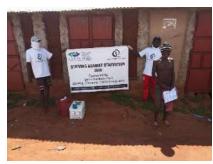

**Delivering of supplies** 

Villagers were also educated on hand hygiene and means of preventing COVID 19 spread

Villagers practice proper hand washing

We used motorcycles in order to access the most marginalized households through door to door visits while maintaining hygiene and social distancing in order to avoid risking the spread of COVID-19

### Photo gallery of beneficiaries

Priority was given to the weak and disabled, elderly and widows.

Telephone 0718293251

When replying please quote Ref: No. -

and date

CHAKAMA LOCATION. P.O.BOX 1-80200, MALINDI-KENYA DATE 15-04-2000