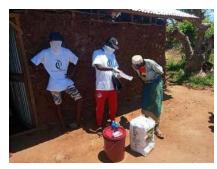

In order to avert potential loss of lives, through support from Beta Charitable Trust, CHEPs distributed over **15 tons** of emergency supplies to **600** of the most vulnerable households in Chakama. This included 24kg of food to each, 2 bottles of drinking water purification chemicals, 2 bars of soap and a 20L bucket for drinking water storage. They also received seeds to grow their own food and were educated on ways to prevent the spread of COVID 19 including hand washing and social distancing.

**Delivering of supplies** 

Villagers were also educated on hand hygiene and means of preventing COVID 19 spread

Villagers practice proper hand washing

We used motorcycles in order to access the most marginalized households through door to door visits while maintaining hygiene and social distancing in order to avoid risking the spread of COVID-19