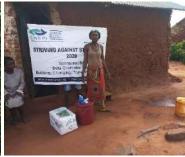

**Delivering of supplies** 

Villagers were also educated on hand hygiene and means of preventing COVID 19 spread

Villagers practice proper hand washing

We used motorcycles in order to access the most marginalized households through door to door visits while maintaining hygiene and social distancing in order to avoid risking the spread of COVID-19

### Photo gallery of beneficiaries

Priority was given to the weak and disabled, elderly and widows.

Telephone 0718293251

When replying please quote Ref: No. -

and date

CHAKAMA LOCATION. P.O.BOX 1-80200, MALINDI-KENYA DATE 15-04-2000