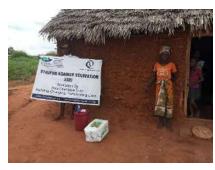

In order to avert potential loss of lives, through support from Beta Charitable Trust, CHEPs distributed over **15 tons** of emergency supplies to **600** of the most vulnerable households in Chakama. This included 24kg of food to each, 2 bottles of drinking water purification chemicals, 2 bars of soap and a 20L bucket for drinking water storage. They also received seeds to grow their own food and were educated on ways to prevent the spread of COVID 19 including hand washing and social distancing.

This distribution was conducted over 2weeks through door to door home visits and strictly adhering to safety measures to prevent COVID 19 spread including social distancing, and hygiene. The **600 households** that benefitted came from 14 villages in Chakama location with priority given to the elderly, weak and widows.

**Delivering of supplies** 

Villagers were also educated on hand hygiene and means of preventing COVID 19 spread

Villagers practice proper hand washing

We used motorcycles in order to access the most marginalized households through door to door visits while maintaining hygiene and social distancing in order to avoid risking the spread of COVID-19

### Photo gallery of beneficiaries

Priority was given to the weak and disabled, elderly and widows.

Telephone 0718293251

When replying please quote Ref: No. -

and date

CHAKAMA LOCATION. P.O.BOX 1-80200, MALINDI-KENYA DATE 15-04-2000