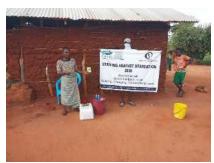

**Delivering of supplies** 

Villagers were also educated on hand hygiene and means of preventing COVID 19 spread

Villagers practice proper hand washing

We used motorcycles in order to access the most marginalized households through door to door visits while maintaining hygiene and social distancing in order to avoid risking the spread of COVID-19

### Photo gallery of beneficiaries

Priority was given to the weak and disabled, elderly and widows.

Telephone 0718293251

When replying please quote Ref: No. -

and date

CHAKAMA LOCATION. P.O.BOX 1-80200, MALINDI-KENYA DATE 15-04-2000