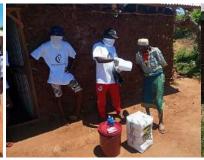

In order to avert potential loss of lives, through support from Beta Charitable Trust, CHEPs distributed over **15 tons** of emergency supplies to **600** of the most vulnerable households in Chakama. This included 24kg of food to each, 2 bottles of drinking water purification chemicals, 2 bars of soap and a 20L bucket for drinking water storage. They also received seeds to grow their own food and were educated on ways to prevent the spread of COVID 19 including hand washing and social distancing.

This distribution was conducted over 2weeks through door to door home visits and strictly adhering to safety measures to prevent COVID 19 spread including social distancing, and hygiene. The **600 households** that benefitted came from 14 villages in Chakama location with priority given to the elderly, weak and widows.

**Delivering of supplies** 

Villagers were also educated on hand hygiene and means of preventing COVID 19 spread

Villagers practice proper hand washing

We used motorcycles in order to access the most marginalized households through door to door visits while maintaining hygiene and social distancing in order to avoid risking the spread of COVID-19