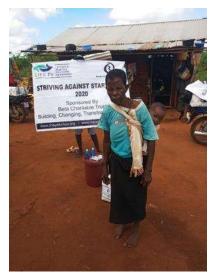

In order to avert potential loss of lives, through support from Beta Charitable Trust, CHEPs distributed over **15 tons** of emergency supplies to **600** of the most vulnerable households in Chakama. This included 24kg of food to each, 2 bottles of drinking water purification chemicals, 2 bars of soap and a 20L bucket for drinking water storage. They also received seeds to grow their own food and were educated on ways to prevent the spread of COVID 19 including hand washing and social distancing.

This distribution was conducted over 2weeks through door to door home visits and strictly adhering to safety measures to prevent COVID 19 spread including social distancing, and hygiene. The **600 households** that benefitted came from 14 villages in Chakama location with priority given to the elderly, weak and widows.

**Delivering of supplies** 

Villagers were also educated on hand hygiene and means of preventing COVID 19 spread

Villagers practice proper hand washing

We used motorcycles in order to access the most marginalized households through door to door visits while maintaining hygiene and social distancing in order to avoid risking the spread of COVID-19

### Photo gallery of beneficiaries

Priority was given to the weak and disabled, elderly and widows.

Telephone 0718293251

When replying please quote Ref: No. -

and date

CHAKAMA LOCATION. P.O.BOX 1-80200, MALINDI-KENYA DATE 15-04-2000