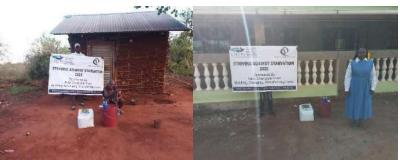

**Delivering of supplies** 

Villagers were also educated on hand hygiene and means of preventing COVID 19 spread

Villagers practice proper hand washing

We used motorcycles in order to access the most marginalized households through door to door visits while maintaining hygiene and social distancing in order to avoid risking the spread of COVID-19

### Photo gallery of beneficiaries

Priority was given to the weak and disabled, elderly and widows.

Telephone 0718293251

When replying please quote Ref: No. -

and date

CHAKAMA LOCATION. P.O.BOX 1-80200, MALINDI-KENYA DATE 15-04-2000