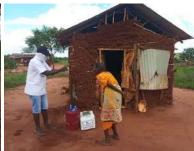

Motorcycles were used during the exercise to deliver the supplies door to door and to access the most remote and marginalized households. This was done in order to avoid crowding which would risk the spread of COVID-19 aswell as to upload the highest level of dignity for the beneficiaries.

**Delivering of supplies** 

Villagers were also educated on hand hygiene and means of preventing COVID 19 spread

Villagers practice proper hand washing

We used motorcycles in order to access the most marginalized households through door to door visits while maintaining hygiene and social distancing in order to avoid risking the spread of COVID-19