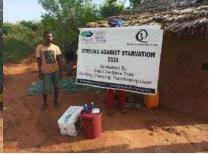

**Delivering of supplies** 

Villagers were also educated on hand hygiene and means of preventing COVID 19 spread

Villagers practice proper hand washing

We used motorcycles in order to access the most marginalized households through door to door visits while maintaining hygiene and social distancing in order to avoid risking the spread of COVID-19

### Photo gallery of beneficiaries

Priority was given to the weak and disabled, elderly and widows.

Telephone 0718293251

When replying please quote Ref: No. -

and date

CHAKAMA LOCATION. P.O.BOX 1-80200, MALINDI-KENYA DATE 15-04-2000