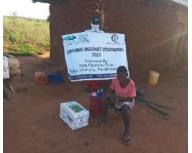

In order to avert potential loss of lives, through support from Beta Charitable Trust, CHEPs distributed over **15 tons** of emergency supplies to **600** of the most vulnerable households in Chakama. This included 24kg of food to each, 2 bottles of drinking water purification chemicals, 2 bars of soap and a 20L bucket for drinking water storage. They also received seeds to grow their own food and were educated on ways to prevent the spread of COVID 19 including hand washing and social distancing.

This distribution was conducted over 2weeks through door to door home visits and strictly adhering to safety measures to prevent COVID 19 spread including social distancing, and hygiene. The **600 households** that benefitted came from 14 villages in Chakama location with priority given to the elderly, weak and widows.

**Delivering of supplies** 

Villagers were also educated on hand hygiene and means of preventing COVID 19 spread

Villagers practice proper hand washing

We used motorcycles in order to access the most marginalized households through door to door visits while maintaining hygiene and social distancing in order to avoid risking the spread of COVID-19

### Photo gallery of beneficiaries

Priority was given to the weak and disabled, elderly and widows.

Telephone 0718293251

When replying please quote Ref: No. -

and date

CHAKAMA LOCATION. P.O.BOX 1-80200, MALINDI-KENYA DATE 15-04-2000