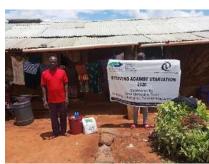

**Delivering of supplies** 

Villagers were also educated on hand hygiene and means of preventing COVID 19 spread

Villagers practice proper hand washing

We used motorcycles in order to access the most marginalized households through door to door visits while maintaining hygiene and social distancing in order to avoid risking the spread of COVID-19

### Photo gallery of beneficiaries

Priority was given to the weak and disabled, elderly and widows.

Telephone 0718293251

When replying please quote Ref: No. -

and date

CHAKAMA LOCATION. P.O.BOX 1-80200, MALINDI-KENYA DATE 15-04-2000