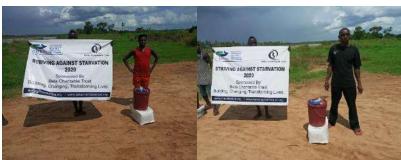

In order to avert potential loss of lives, through support from Beta Charitable Trust, CHEPs distributed over **15 tons** of emergency supplies to **600** of the most vulnerable households in Chakama. This included 24kg of food to each, 2 bottles of drinking water purification chemicals, 2 bars of soap and a 20L bucket for drinking water storage. They also received seeds to grow their own food and were educated on ways to prevent the spread of COVID 19 including hand washing and social distancing.

This distribution was conducted over 2weeks through door to door home visits and strictly adhering to safety measures to prevent COVID 19 spread including social distancing, and hygiene. The **600 households** that benefitted came from 14 villages in Chakama location with priority given to the elderly, weak and widows.

**Delivering of supplies** 

Villagers were also educated on hand hygiene and means of preventing COVID 19 spread

Villagers practice proper hand washing

We used motorcycles in order to access the most marginalized households through door to door visits while maintaining hygiene and social distancing in order to avoid risking the spread of COVID-19