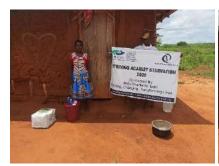

In order to avert potential loss of lives, through support from Beta Charitable Trust, CHEPs distributed over **15 tons** of emergency supplies to **600** of the most vulnerable households in Chakama. This included 24kg of food to each, 2 bottles of drinking water purification chemicals, 2 bars of soap and a 20L bucket for drinking water storage. They also received seeds to grow their own food and were educated on ways to prevent the spread of COVID 19 including hand washing and social distancing.

This distribution was conducted over 2weeks through door to door home visits and strictly adhering to safety measures to prevent COVID 19 spread including social distancing, and hygiene. The **600 households** that benefitted came from 14 villages in Chakama location with priority given to the elderly, weak and widows.

**Delivering of supplies** 

Villagers were also educated on hand hygiene and means of preventing COVID 19 spread

Villagers practice proper hand washing

We used motorcycles in order to access the most marginalized households through door to door visits while maintaining hygiene and social distancing in order to avoid risking the spread of COVID-19