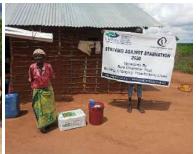

In order to avert potential loss of lives, through support from Beta Charitable Trust, CHEPs distributed over **15 tons** of emergency supplies to **600** of the most vulnerable households in Chakama. This included 24kg of food to each, 2 bottles of drinking water purification chemicals, 2 bars of soap and a 20L bucket for drinking water storage. They also received seeds to grow their own food and were educated on ways to prevent the spread of COVID 19 including hand washing and social distancing.

This distribution was conducted over 2weeks through door to door home visits and strictly adhering to safety measures to prevent COVID 19 spread including social distancing, and hygiene. The **600 households** that benefitted came from 14 villages in Chakama location with priority given to the elderly, weak and widows.

**Delivering of supplies** 

Villagers were also educated on hand hygiene and means of preventing COVID 19 spread

Villagers practice proper hand washing

We used motorcycles in order to access the most marginalized households through door to door visits while maintaining hygiene and social distancing in order to avoid risking the spread of COVID-19