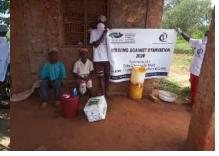

In order to avert potential loss of lives, through support from Beta Charitable Trust, CHEPs distributed over **15 tons** of emergency supplies to **600** of the most vulnerable households in Chakama. This included 24kg of food to each, 2 bottles of drinking water purification chemicals, 2 bars of soap and a 20L bucket for drinking water storage. They also received seeds to grow their own food and were educated on ways to prevent the spread of COVID 19 including hand washing and social distancing.

This distribution was conducted over 2weeks through door to door home visits and strictly adhering to safety measures to prevent COVID 19 spread including social distancing, and hygiene. The **600 households** that benefitted came from 14 villages in Chakama location with priority given to the elderly, weak and widows.

**Delivering of supplies** 

Villagers were also educated on hand hygiene and means of preventing COVID 19 spread

Villagers practice proper hand washing

We used motorcycles in order to access the most marginalized households through door to door visits while maintaining hygiene and social distancing in order to avoid risking the spread of COVID-19