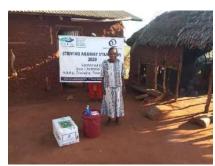

**Delivering of supplies** 

Villagers were also educated on hand hygiene and means of preventing COVID 19 spread

Villagers practice proper hand washing

We used motorcycles in order to access the most marginalized households through door to door visits while maintaining hygiene and social distancing in order to avoid risking the spread of COVID-19

### Photo gallery of beneficiaries

Priority was given to the weak and disabled, elderly and widows.

Telephone 0718293251

When replying please quote Ref: No. -

and date

CHAKAMA LOCATION. P.O.BOX 1-80200, MALINDI-KENYA DATE 15-04-2000