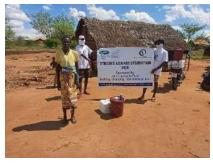

In order to avert potential loss of lives, through support from Beta Charitable Trust, CHEPs distributed over **15 tons** of emergency supplies to **600** of the most vulnerable households in Chakama. This included 24kg of food to each, 2 bottles of drinking water purification chemicals, 2 bars of soap and a 20L bucket for drinking water storage. They also received seeds to grow their own food and were educated on ways to prevent the spread of COVID 19 including hand washing and social distancing.

This distribution was conducted over 2weeks through door to door home visits and strictly adhering to safety measures to prevent COVID 19 spread including social distancing, and hygiene. The **600 households** that benefitted came from 14 villages in Chakama location with priority given to the elderly, weak and widows.

Motorcycles were used during the exercise to deliver the supplies door to door and to access the most remote and marginalized households. This was done in order to avoid crowding which would risk the spread of COVID-19 aswell as to upload the highest level of dignity for the beneficiaries.

**Delivering of supplies** 

Villagers were also educated on hand hygiene and means of preventing COVID 19 spread

Villagers practice proper hand washing

We used motorcycles in order to access the most marginalized households through door to door visits while maintaining hygiene and social distancing in order to avoid risking the spread of COVID-19