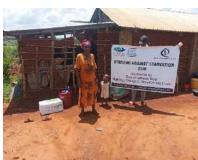

In order to avert potential loss of lives, through support from Beta Charitable Trust, CHEPs distributed over **15 tons** of emergency supplies to **600** of the most vulnerable households in Chakama. This included 24kg of food to each, 2 bottles of drinking water purification chemicals, 2 bars of soap and a 20L bucket for drinking water storage. They also received seeds to grow their own food and were educated on ways to prevent the spread of COVID 19 including hand washing and social distancing.

This distribution was conducted over 2weeks through door to door home visits and strictly adhering to safety measures to prevent COVID 19 spread including social distancing, and hygiene. The **600 households** that benefitted came from 14 villages in Chakama location with priority given to the elderly, weak and widows.

### Photo gallery of beneficiaries

Priority was given to the weak and disabled, elderly and widows.

Telephone 0718293251

When replying please quote Ref: No. -

and date

CHAKAMA LOCATION. P.O.BOX 1-80200, MALINDI-KENYA DATE 15-04-2000