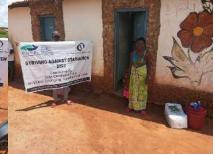

**Delivering of supplies** 

Villagers were also educated on hand hygiene and means of preventing COVID 19 spread

Villagers practice proper hand washing

We used motorcycles in order to access the most marginalized households through door to door visits while maintaining hygiene and social distancing in order to avoid risking the spread of COVID-19

### Photo gallery of beneficiaries

Priority was given to the weak and disabled, elderly and widows.

Telephone 0718293251

When replying please quote Ref: No. -

and date

CHAKAMA LOCATION. P.O.BOX 1-80200, MALINDI-KENYA DATE 15-04-2000