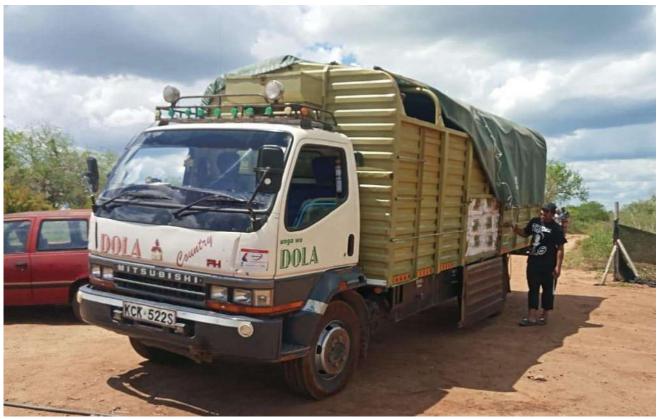

Motorcycles were used during the exercise to deliver the supplies door to door and to access the most remote and marginalized households. This was done in order to avoid crowding which would risk the spread of COVID-19 aswell as to upload the highest level of dignity for the beneficiaries.