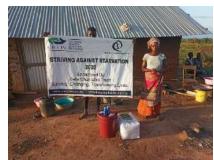

In order to avert potential loss of lives, through support from Beta Charitable Trust, CHEPs distributed over **15 tons** of emergency supplies to **600** of the most vulnerable households in Chakama. This included 24kg of food to each, 2 bottles of drinking water purification chemicals, 2 bars of soap and a 20L bucket for drinking water storage. They also received seeds to grow their own food and were educated on ways to prevent the spread of COVID 19 including hand washing and social distancing.

This distribution was conducted over 2weeks through door to door home visits and strictly adhering to safety measures to prevent COVID 19 spread including social distancing, and hygiene. The **600 households** that benefitted came from 14 villages in Chakama location with priority given to the elderly, weak and widows.

**Delivering of supplies** 

Villagers were also educated on hand hygiene and means of preventing COVID 19 spread

Villagers practice proper hand washing

We used motorcycles in order to access the most marginalized households through door to door visits while maintaining hygiene and social distancing in order to avoid risking the spread of COVID-19

### Photo gallery of beneficiaries

Priority was given to the weak and disabled, elderly and widows.

Telephone 0718293251

When replying please quote Ref: No. -

and date

CHAKAMA LOCATION. P.O.BOX 1-80200, MALINDI-KENYA DATE 15-04-2000