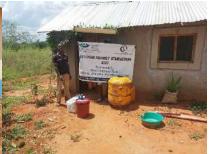

**Delivering of supplies** 

Villagers were also educated on hand hygiene and means of preventing COVID 19 spread

Villagers practice proper hand washing

We used motorcycles in order to access the most marginalized households through door to door visits while maintaining hygiene and social distancing in order to avoid risking the spread of COVID-19

### Photo gallery of beneficiaries

Priority was given to the weak and disabled, elderly and widows.

Telephone 0718293251

When replying please quote Ref: No. -

and date

CHAKAMA LOCATION. P.O.BOX 1-80200, MALINDI-KENYA DATE 15-04-2000