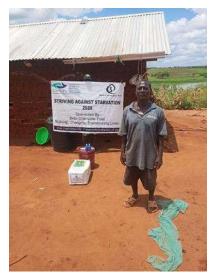

In order to avert potential loss of lives, through support from Beta Charitable Trust, CHEPs distributed over **15 tons** of emergency supplies to **600** of the most vulnerable households in Chakama. This included 24kg of food to each, 2 bottles of drinking water purification chemicals, 2 bars of soap and a 20L bucket for drinking water storage. They also received seeds to grow their own food and were educated on ways to prevent the spread of COVID 19 including hand washing and social distancing.

This distribution was conducted over 2weeks through door to door home visits and strictly adhering to safety measures to prevent COVID 19 spread including social distancing, and hygiene. The **600 households** that benefitted came from 14 villages in Chakama location with priority given to the elderly, weak and widows.

**Delivering of supplies** 

Villagers were also educated on hand hygiene and means of preventing COVID 19 spread

Villagers practice proper hand washing

We used motorcycles in order to access the most marginalized households through door to door visits while maintaining hygiene and social distancing in order to avoid risking the spread of COVID-19

### Photo gallery of beneficiaries

Priority was given to the weak and disabled, elderly and widows.

Telephone 0718293251

When replying please quote Ref: No. -

and date

CHAKAMA LOCATION. P.O.BOX 1-80200, MALINDI-KENYA DATE 15-04-2000