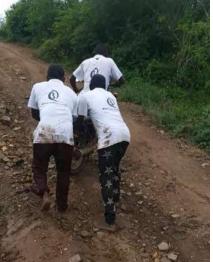

They rode through difficult mud...

...crossed rivers...

...up very steep hills...

...extreme terrain, all in the spirit of delivering food to the most marginalized.

Even frequent accidents and regular motorcycle break downs could not deter from their mission