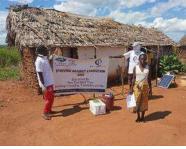

In order to avert potential loss of lives, through support from Beta Charitable Trust, CHEPs distributed over **15 tons** of emergency supplies to **600** of the most vulnerable households in Chakama. This included 24kg of food to each, 2 bottles of drinking water purification chemicals, 2 bars of soap and a 20L bucket for drinking water storage. They also received seeds to grow their own food and were educated on ways to prevent the spread of COVID 19 including hand washing and social distancing.

This distribution was conducted over 2weeks through door to door home visits and strictly adhering to safety measures to prevent COVID 19 spread including social distancing, and hygiene. The **600 households** that benefitted came from 14 villages in Chakama location with priority given to the elderly, weak and widows.

Motorcycles were used during the exercise to deliver the supplies door to door and to access the most remote and marginalized households. This was done in order to avoid crowding which would risk the spread of COVID-19 aswell as to upload the highest level of dignity for the beneficiaries.

**Delivering of supplies** 

Villagers were also educated on hand hygiene and means of preventing COVID 19 spread

Villagers practice proper hand washing

We used motorcycles in order to access the most marginalized households through door to door visits while maintaining hygiene and social distancing in order to avoid risking the spread of COVID-19