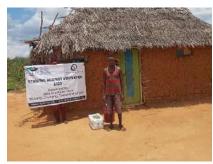

**Delivering of supplies** 

Villagers were also educated on hand hygiene and means of preventing COVID 19 spread

Villagers practice proper hand washing

We used motorcycles in order to access the most marginalized households through door to door visits while maintaining hygiene and social distancing in order to avoid risking the spread of COVID-19

### Photo gallery of beneficiaries

Priority was given to the weak and disabled, elderly and widows.

Telephone 0718293251

When replying please quote Ref: No. -

and date

CHAKAMA LOCATION. P.O.BOX 1-80200, MALINDI-KENYA DATE 15-04-2000