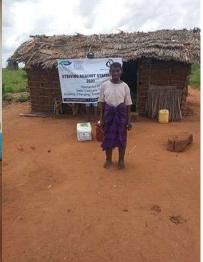

In order to avert potential loss of lives, through support from Beta Charitable Trust, CHEPs distributed over **15 tons** of emergency supplies to **600** of the most vulnerable households in Chakama. This included 24kg of food to each, 2 bottles of drinking water purification chemicals, 2 bars of soap and a 20L bucket for drinking water storage. They also received seeds to grow their own food and were educated on ways to prevent the spread of COVID 19 including hand washing and social distancing.

This distribution was conducted over 2weeks through door to door home visits and strictly adhering to safety measures to prevent COVID 19 spread including social distancing, and hygiene. The **600 households** that benefitted came from 14 villages in Chakama location with priority given to the elderly, weak and widows.

**Delivering of supplies** 

Villagers were also educated on hand hygiene and means of preventing COVID 19 spread

Villagers practice proper hand washing

We used motorcycles in order to access the most marginalized households through door to door visits while maintaining hygiene and social distancing in order to avoid risking the spread of COVID-19

### Photo gallery of beneficiaries

Priority was given to the weak and disabled, elderly and widows.

Telephone 0718293251

When replying please quote Ref: No. -

and date

CHAKAMA LOCATION. P.O.BOX 1-80200, MALINDI-KENYA DATE 15-04-2000