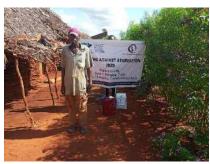

**Delivering of supplies** 

Villagers were also educated on hand hygiene and means of preventing COVID 19 spread

Villagers practice proper hand washing

We used motorcycles in order to access the most marginalized households through door to door visits while maintaining hygiene and social distancing in order to avoid risking the spread of COVID-19

### Photo gallery of beneficiaries

Priority was given to the weak and disabled, elderly and widows.

Telephone 0718293251

When replying please quote Ref: No. -

and date

CHAKAMA LOCATION. P.O.BOX 1-80200, MALINDI-KENYA DATE 15-04-2000