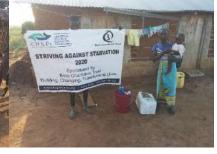

In order to avert potential loss of lives, through support from Beta Charitable Trust, CHEPs distributed over **15 tons** of emergency supplies to **600** of the most vulnerable households in Chakama. This included 24kg of food to each, 2 bottles of drinking water purification chemicals, 2 bars of soap and a 20L bucket for drinking water storage. They also received seeds to grow their own food and were educated on ways to prevent the spread of COVID 19 including hand washing and social distancing.

This distribution was conducted over 2weeks through door to door home visits and strictly adhering to safety measures to prevent COVID 19 spread including social distancing, and hygiene. The **600 households** that benefitted came from 14 villages in Chakama location with priority given to the elderly, weak and widows.

**Delivering of supplies** 

Villagers were also educated on hand hygiene and means of preventing COVID 19 spread

Villagers practice proper hand washing

We used motorcycles in order to access the most marginalized households through door to door visits while maintaining hygiene and social distancing in order to avoid risking the spread of COVID-19

### Photo gallery of beneficiaries

Priority was given to the weak and disabled, elderly and widows.

Telephone 0718293251

When replying please quote Ref: No. -

and date

CHAKAMA LOCATION. P.O.BOX 1-80200, MALINDI-KENYA DATE 15-04-2000