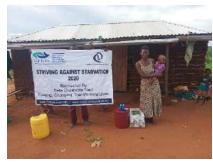

In order to avert potential loss of lives, through support from Beta Charitable Trust, CHEPs distributed over **15 tons** of emergency supplies to **600** of the most vulnerable households in Chakama. This included 24kg of food to each, 2 bottles of drinking water purification chemicals, 2 bars of soap and a 20L bucket for drinking water storage. They also received seeds to grow their own food and were educated on ways to prevent the spread of COVID 19 including hand washing and social distancing.

This distribution was conducted over 2weeks through door to door home visits and strictly adhering to safety measures to prevent COVID 19 spread including social distancing, and hygiene. The **600 households** that benefitted came from 14 villages in Chakama location with priority given to the elderly, weak and widows.

**Delivering of supplies** 

Villagers were also educated on hand hygiene and means of preventing COVID 19 spread

Villagers practice proper hand washing

We used motorcycles in order to access the most marginalized households through door to door visits while maintaining hygiene and social distancing in order to avoid risking the spread of COVID-19