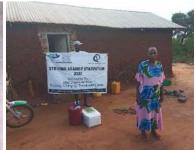

**Delivering of supplies** 

Villagers were also educated on hand hygiene and means of preventing COVID 19 spread

Villagers practice proper hand washing

We used motorcycles in order to access the most marginalized households through door to door visits while maintaining hygiene and social distancing in order to avoid risking the spread of COVID-19

### Photo gallery of beneficiaries

Priority was given to the weak and disabled, elderly and widows.

Telephone 0718293251

When replying please quote Ref: No. -

and date

CHAKAMA LOCATION. P.O.BOX 1-80200, MALINDI-KENYA DATE 15-04-2000