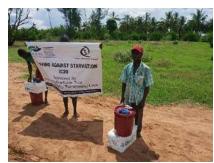

In order to avert potential loss of lives, through support from Beta Charitable Trust, CHEPs distributed over **15 tons** of emergency supplies to **600** of the most vulnerable households in Chakama. This included 24kg of food to each, 2 bottles of drinking water purification chemicals, 2 bars of soap and a 20L bucket for drinking water storage. They also received seeds to grow their own food and were educated on ways to prevent the spread of COVID 19 including hand washing and social distancing.

This distribution was conducted over 2weeks through door to door home visits and strictly adhering to safety measures to prevent COVID 19 spread including social distancing, and hygiene. The **600 households** that benefitted came from 14 villages in Chakama location with priority given to the elderly, weak and widows.

**Delivering of supplies** 

Villagers were also educated on hand hygiene and means of preventing COVID 19 spread

Villagers practice proper hand washing

We used motorcycles in order to access the most marginalized households through door to door visits while maintaining hygiene and social distancing in order to avoid risking the spread of COVID-19