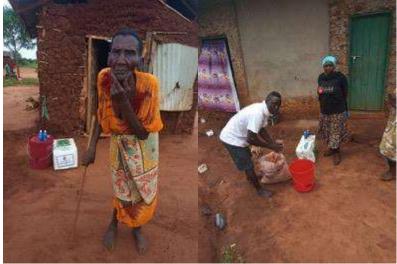

In order to avert potential loss of lives, through support from Beta Charitable Trust, CHEPs distributed over **15 tons** of emergency supplies to **600** of the most vulnerable households in Chakama. This included 24kg of food to each, 2 bottles of drinking water purification chemicals, 2 bars of soap and a 20L bucket for drinking water storage. They also received seeds to grow their own food and were educated on ways to prevent the spread of COVID 19 including hand washing and social distancing.

This distribution was conducted over 2weeks through door to door home visits and strictly adhering to safety measures to prevent COVID 19 spread including social distancing, and hygiene. The **600 households** that benefitted came from 14 villages in Chakama location with priority given to the elderly, weak and widows.

### Photo gallery of beneficiaries

Priority was given to the weak and disabled, elderly and widows.

Telephone 0718293251

When replying please quote Ref: No. -

and date

CHAKAMA LOCATION. P.O.BOX 1-80200, MALINDI-KENYA DATE 15-04-2000