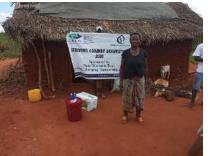

In order to avert potential loss of lives, through support from Beta Charitable Trust, CHEPs distributed over **15 tons** of emergency supplies to **600** of the most vulnerable households in Chakama. This included 24kg of food to each, 2 bottles of drinking water purification chemicals, 2 bars of soap and a 20L bucket for drinking water storage. They also received seeds to grow their own food and were educated on ways to prevent the spread of COVID 19 including hand washing and social distancing.

This distribution was conducted over 2weeks through door to door home visits and strictly adhering to safety measures to prevent COVID 19 spread including social distancing, and hygiene. The **600 households** that benefitted came from 14 villages in Chakama location with priority given to the elderly, weak and widows.

**Delivering of supplies** 

Villagers were also educated on hand hygiene and means of preventing COVID 19 spread

Villagers practice proper hand washing

We used motorcycles in order to access the most marginalized households through door to door visits while maintaining hygiene and social distancing in order to avoid risking the spread of COVID-19

### Photo gallery of beneficiaries

Priority was given to the weak and disabled, elderly and widows.

Telephone 0718293251

When replying please quote Ref: No. -

and date

CHAKAMA LOCATION. P.O.BOX 1-80200, MALINDI-KENYA DATE 15-04-2000