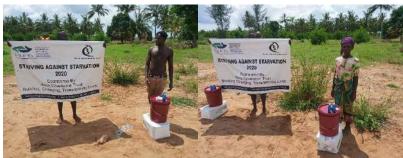

In order to avert potential loss of lives, through support from Beta Charitable Trust, CHEPs distributed over **15 tons** of emergency supplies to **600** of the most vulnerable households in Chakama. This included 24kg of food to each, 2 bottles of drinking water purification chemicals, 2 bars of soap and a 20L bucket for drinking water storage. They also received seeds to grow their own food and were educated on ways to prevent the spread of COVID 19 including hand washing and social distancing.

This distribution was conducted over 2weeks through door to door home visits and strictly adhering to safety measures to prevent COVID 19 spread including social distancing, and hygiene. The **600 households** that benefitted came from 14 villages in Chakama location with priority given to the elderly, weak and widows.

**Delivering of supplies** 

Villagers were also educated on hand hygiene and means of preventing COVID 19 spread

Villagers practice proper hand washing

We used motorcycles in order to access the most marginalized households through door to door visits while maintaining hygiene and social distancing in order to avoid risking the spread of COVID-19

### Photo gallery of beneficiaries

Priority was given to the weak and disabled, elderly and widows.

Telephone 0718293251

When replying please quote Ref: No. -

and date

CHAKAMA LOCATION. P.O.BOX 1-80200, MALINDI-KENYA DATE 15-04-2000