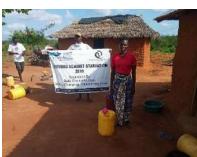

In order to avert potential loss of lives, through support from Beta Charitable Trust, CHEPs distributed over **15 tons** of emergency supplies to **600** of the most vulnerable households in Chakama. This included 24kg of food to each, 2 bottles of drinking water purification chemicals, 2 bars of soap and a 20L bucket for drinking water storage. They also received seeds to grow their own food and were educated on ways to prevent the spread of COVID 19 including hand washing and social distancing.

This distribution was conducted over 2weeks through door to door home visits and strictly adhering to safety measures to prevent COVID 19 spread including social distancing, and hygiene. The **600 households** that benefitted came from 14 villages in Chakama location with priority given to the elderly, weak and widows.

**Delivering of supplies** 

Villagers were also educated on hand hygiene and means of preventing COVID 19 spread

Villagers practice proper hand washing

We used motorcycles in order to access the most marginalized households through door to door visits while maintaining hygiene and social distancing in order to avoid risking the spread of COVID-19