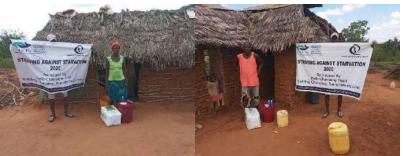

In order to avert potential loss of lives, through support from Beta Charitable Trust, CHEPs distributed over **15 tons** of emergency supplies to **600** of the most vulnerable households in Chakama. This included 24kg of food to each, 2 bottles of drinking water purification chemicals, 2 bars of soap and a 20L bucket for drinking water storage. They also received seeds to grow their own food and were educated on ways to prevent the spread of COVID 19 including hand washing and social distancing.

This distribution was conducted over 2weeks through door to door home visits and strictly adhering to safety measures to prevent COVID 19 spread including social distancing, and hygiene. The **600 households** that benefitted came from 14 villages in Chakama location with priority given to the elderly, weak and widows.

**Delivering of supplies** 

Villagers were also educated on hand hygiene and means of preventing COVID 19 spread

Villagers practice proper hand washing

We used motorcycles in order to access the most marginalized households through door to door visits while maintaining hygiene and social distancing in order to avoid risking the spread of COVID-19

### Photo gallery of beneficiaries

Priority was given to the weak and disabled, elderly and widows.

Telephone 0718293251

When replying please quote Ref: No. -

and date

CHAKAMA LOCATION. P.O.BOX 1-80200, MALINDI-KENYA DATE 15-04-2000