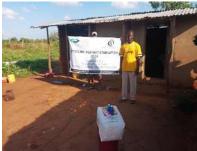

**Delivering of supplies** 

Villagers were also educated on hand hygiene and means of preventing COVID 19 spread

Villagers practice proper hand washing

We used motorcycles in order to access the most marginalized households through door to door visits while maintaining hygiene and social distancing in order to avoid risking the spread of COVID-19

### Photo gallery of beneficiaries

Priority was given to the weak and disabled, elderly and widows.

Telephone 0718293251

When replying please quote Ref: No. -

and date

CHAKAMA LOCATION. P.O.BOX 1-80200, MALINDI-KENYA DATE 15-04-2000