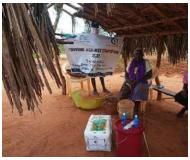

**Delivering of supplies** 

Villagers were also educated on hand hygiene and means of preventing COVID 19 spread

Villagers practice proper hand washing

We used motorcycles in order to access the most marginalized households through door to door visits while maintaining hygiene and social distancing in order to avoid risking the spread of COVID-19

### Photo gallery of beneficiaries

Priority was given to the weak and disabled, elderly and widows.

Telephone 0718293251

When replying please quote Ref: No. -

and date

CHAKAMA LOCATION. P.O.BOX 1-80200, MALINDI-KENYA DATE 15-04-2000