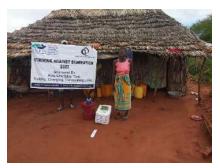

**Delivering of supplies** 

Villagers were also educated on hand hygiene and means of preventing COVID 19 spread

Villagers practice proper hand washing

We used motorcycles in order to access the most marginalized households through door to door visits while maintaining hygiene and social distancing in order to avoid risking the spread of COVID-19

### Photo gallery of beneficiaries

Priority was given to the weak and disabled, elderly and widows.

Telephone 0718293251

When replying please quote Ref: No. -

and date

CHAKAMA LOCATION. P.O.BOX 1-80200, MALINDI-KENYA DATE 15-04-2000