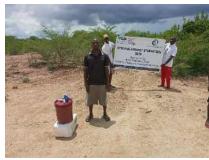

In order to avert potential loss of lives, through support from Beta Charitable Trust, CHEPs distributed over **15 tons** of emergency supplies to **600** of the most vulnerable households in Chakama. This included 24kg of food to each, 2 bottles of drinking water purification chemicals, 2 bars of soap and a 20L bucket for drinking water storage. They also received seeds to grow their own food and were educated on ways to prevent the spread of COVID 19 including hand washing and social distancing.

This distribution was conducted over 2weeks through door to door home visits and strictly adhering to safety measures to prevent COVID 19 spread including social distancing, and hygiene. The **600 households** that benefitted came from 14 villages in Chakama location with priority given to the elderly, weak and widows.

**Delivering of supplies** 

Villagers were also educated on hand hygiene and means of preventing COVID 19 spread

Villagers practice proper hand washing

We used motorcycles in order to access the most marginalized households through door to door visits while maintaining hygiene and social distancing in order to avoid risking the spread of COVID-19