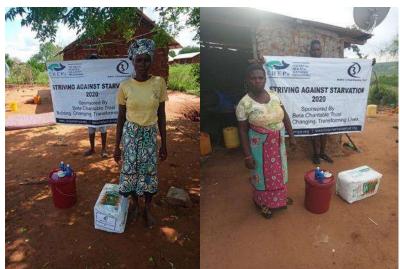

In order to avert potential loss of lives, through support from Beta Charitable Trust, CHEPs distributed over **15 tons** of emergency supplies to **600** of the most vulnerable households in Chakama. This included 24kg of food to each, 2 bottles of drinking water purification chemicals, 2 bars of soap and a 20L bucket for drinking water storage. They also received seeds to grow their own food and were educated on ways to prevent the spread of COVID 19 including hand washing and social distancing.

This distribution was conducted over 2weeks through door to door home visits and strictly adhering to safety measures to prevent COVID 19 spread including social distancing, and hygiene. The **600 households** that benefitted came from 14 villages in Chakama location with priority given to the elderly, weak and widows.

### Photo gallery of beneficiaries

Priority was given to the weak and disabled, elderly and widows.

Telephone 0718293251

When replying please quote Ref: No. -

and date

CHAKAMA LOCATION. P.O.BOX 1-80200, MALINDI-KENYA DATE 15-04-2000