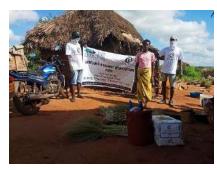

Motorcycles were used during the exercise to deliver the supplies door to door and to access the most remote and marginalized households. This was done in order to avoid crowding which would risk the spread of COVID-19 aswell as to upload the highest level of dignity for the beneficiaries.

**Delivering of supplies** 

Villagers were also educated on hand hygiene and means of preventing COVID 19 spread

Villagers practice proper hand washing

We used motorcycles in order to access the most marginalized households through door to door visits while maintaining hygiene and social distancing in order to avoid risking the spread of COVID-19

They rode through difficult mud...

...crossed rivers...

...up very steep hills...

...extreme terrain, all in the spirit of delivering food to the most marginalized.

Even frequent accidents and regular motorcycle break downs could not deter from their mission