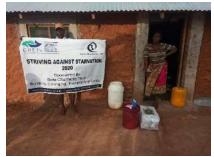

**Delivering of supplies** 

Villagers were also educated on hand hygiene and means of preventing COVID 19 spread

Villagers practice proper hand washing

We used motorcycles in order to access the most marginalized households through door to door visits while maintaining hygiene and social distancing in order to avoid risking the spread of COVID-19

### Photo gallery of beneficiaries

Priority was given to the weak and disabled, elderly and widows.

Telephone 0718293251

When replying please quote Ref: No. -

and date

CHAKAMA LOCATION. P.O.BOX 1-80200, MALINDI-KENYA DATE 15-04-2000