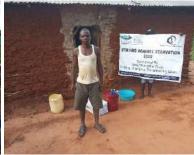

In order to avert potential loss of lives, through support from Beta Charitable Trust, CHEPs distributed over **15 tons** of emergency supplies to **600** of the most vulnerable households in Chakama. This included 24kg of food to each, 2 bottles of drinking water purification chemicals, 2 bars of soap and a 20L bucket for drinking water storage. They also received seeds to grow their own food and were educated on ways to prevent the spread of COVID 19 including hand washing and social distancing.

This distribution was conducted over 2weeks through door to door home visits and strictly adhering to safety measures to prevent COVID 19 spread including social distancing, and hygiene. The **600 households** that benefitted came from 14 villages in Chakama location with priority given to the elderly, weak and widows.

**Delivering of supplies** 

Villagers were also educated on hand hygiene and means of preventing COVID 19 spread

Villagers practice proper hand washing

We used motorcycles in order to access the most marginalized households through door to door visits while maintaining hygiene and social distancing in order to avoid risking the spread of COVID-19

### Photo gallery of beneficiaries

Priority was given to the weak and disabled, elderly and widows.

Telephone 0718293251

When replying please quote Ref: No. -

and date

CHAKAMA LOCATION. P.O.BOX 1-80200, MALINDI-KENYA DATE 15-04-2000