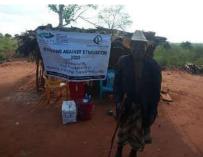

In order to avert potential loss of lives, through support from Beta Charitable Trust, CHEPs distributed over **15 tons** of emergency supplies to **600** of the most vulnerable households in Chakama. This included 24kg of food to each, 2 bottles of drinking water purification chemicals, 2 bars of soap and a 20L bucket for drinking water storage. They also received seeds to grow their own food and were educated on ways to prevent the spread of COVID 19 including hand washing and social distancing.

This distribution was conducted over 2weeks through door to door home visits and strictly adhering to safety measures to prevent COVID 19 spread including social distancing, and hygiene. The **600 households** that benefitted came from 14 villages in Chakama location with priority given to the elderly, weak and widows.

### Photo gallery of beneficiaries

Priority was given to the weak and disabled, elderly and widows.

Telephone 0718293251

When replying please quote Ref: No. -

and date

CHAKAMA LOCATION. P.O.BOX 1-80200, MALINDI-KENYA DATE 15-04-2000