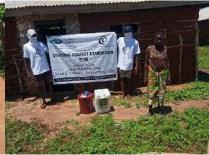

In order to avert potential loss of lives, through support from Beta Charitable Trust, CHEPs distributed over **15 tons** of emergency supplies to **600** of the most vulnerable households in Chakama. This included 24kg of food to each, 2 bottles of drinking water purification chemicals, 2 bars of soap and a 20L bucket for drinking water storage. They also received seeds to grow their own food and were educated on ways to prevent the spread of COVID 19 including hand washing and social distancing.

This distribution was conducted over 2weeks through door to door home visits and strictly adhering to safety measures to prevent COVID 19 spread including social distancing, and hygiene. The **600 households** that benefitted came from 14 villages in Chakama location with priority given to the elderly, weak and widows.

**Delivering of supplies** 

Villagers were also educated on hand hygiene and means of preventing COVID 19 spread

Villagers practice proper hand washing

We used motorcycles in order to access the most marginalized households through door to door visits while maintaining hygiene and social distancing in order to avoid risking the spread of COVID-19