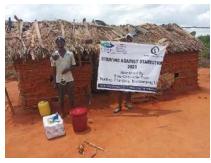

In order to avert potential loss of lives, through support from Beta Charitable Trust, CHEPs distributed over **15 tons** of emergency supplies to **600** of the most vulnerable households in Chakama. This included 24kg of food to each, 2 bottles of drinking water purification chemicals, 2 bars of soap and a 20L bucket for drinking water storage. They also received seeds to grow their own food and were educated on ways to prevent the spread of COVID 19 including hand washing and social distancing.

This distribution was conducted over 2weeks through door to door home visits and strictly adhering to safety measures to prevent COVID 19 spread including social distancing, and hygiene. The **600 households** that benefitted came from 14 villages in Chakama location with priority given to the elderly, weak and widows.

**Delivering of supplies** 

Villagers were also educated on hand hygiene and means of preventing COVID 19 spread

Villagers practice proper hand washing

We used motorcycles in order to access the most marginalized households through door to door visits while maintaining hygiene and social distancing in order to avoid risking the spread of COVID-19

### Photo gallery of beneficiaries

Priority was given to the weak and disabled, elderly and widows.

Telephone 0718293251

When replying please quote Ref: No. -

and date

CHAKAMA LOCATION. P.O.BOX 1-80200, MALINDI-KENYA DATE 15-04-2000