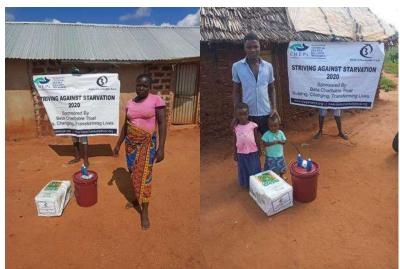

In order to avert potential loss of lives, through support from Beta Charitable Trust, CHEPs distributed over **15 tons** of emergency supplies to **600** of the most vulnerable households in Chakama. This included 24kg of food to each, 2 bottles of drinking water purification chemicals, 2 bars of soap and a 20L bucket for drinking water storage. They also received seeds to grow their own food and were educated on ways to prevent the spread of COVID 19 including hand washing and social distancing.

This distribution was conducted over 2weeks through door to door home visits and strictly adhering to safety measures to prevent COVID 19 spread including social distancing, and hygiene. The **600 households** that benefitted came from 14 villages in Chakama location with priority given to the elderly, weak and widows.

**Delivering of supplies** 

Villagers were also educated on hand hygiene and means of preventing COVID 19 spread

Villagers practice proper hand washing

We used motorcycles in order to access the most marginalized households through door to door visits while maintaining hygiene and social distancing in order to avoid risking the spread of COVID-19

### Photo gallery of beneficiaries

Priority was given to the weak and disabled, elderly and widows.

Telephone 0718293251

When replying please quote Ref: No. -

and date

CHAKAMA LOCATION. P.O.BOX 1-80200, MALINDI-KENYA DATE 15-04-2000