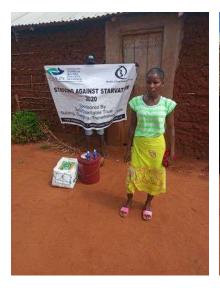

In order to avert potential loss of lives, through support from Beta Charitable Trust, CHEPs distributed over **15 tons** of emergency supplies to **600** of the most vulnerable households in Chakama. This included 24kg of food to each, 2 bottles of drinking water purification chemicals, 2 bars of soap and a 20L bucket for drinking water storage. They also received seeds to grow their own food and were educated on ways to prevent the spread of COVID 19 including hand washing and social distancing.

This distribution was conducted over 2weeks through door to door home visits and strictly adhering to safety measures to prevent COVID 19 spread including social distancing, and hygiene. The **600 households** that benefitted came from 14 villages in Chakama location with priority given to the elderly, weak and widows.

**Delivering of supplies** 

Villagers were also educated on hand hygiene and means of preventing COVID 19 spread

Villagers practice proper hand washing

We used motorcycles in order to access the most marginalized households through door to door visits while maintaining hygiene and social distancing in order to avoid risking the spread of COVID-19