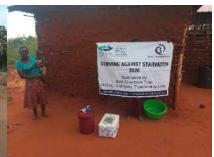

**Delivering of supplies** 

Villagers were also educated on hand hygiene and means of preventing COVID 19 spread

Villagers practice proper hand washing

We used motorcycles in order to access the most marginalized households through door to door visits while maintaining hygiene and social distancing in order to avoid risking the spread of COVID-19

### Photo gallery of beneficiaries

Priority was given to the weak and disabled, elderly and widows.

Telephone 0718293251

When replying please quote Ref: No. -

and date

CHAKAMA LOCATION. P.O.BOX 1-80200, MALINDI-KENYA DATE 15-04-2000