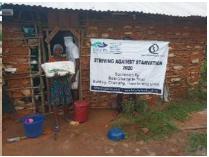

**Delivering of supplies** 

Villagers were also educated on hand hygiene and means of preventing COVID 19 spread

Villagers practice proper hand washing

We used motorcycles in order to access the most marginalized households through door to door visits while maintaining hygiene and social distancing in order to avoid risking the spread of COVID-19