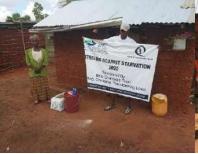

**Delivering of supplies** 

Villagers were also educated on hand hygiene and means of preventing COVID 19 spread

Villagers practice proper hand washing

We used motorcycles in order to access the most marginalized households through door to door visits while maintaining hygiene and social distancing in order to avoid risking the spread of COVID-19

### Photo gallery of beneficiaries

Priority was given to the weak and disabled, elderly and widows.

Telephone 0718293251

When replying please quote Ref: No. -

and date

CHAKAMA LOCATION. P.O.BOX 1-80200, MALINDI-KENYA DATE 15-04-2000