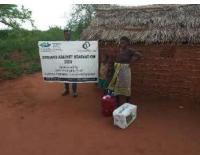

In order to avert potential loss of lives, through support from Beta Charitable Trust, CHEPs distributed over **15 tons** of emergency supplies to **600** of the most vulnerable households in Chakama. This included 24kg of food to each, 2 bottles of drinking water purification chemicals, 2 bars of soap and a 20L bucket for drinking water storage. They also received seeds to grow their own food and were educated on ways to prevent the spread of COVID 19 including hand washing and social distancing.

This distribution was conducted over 2weeks through door to door home visits and strictly adhering to safety measures to prevent COVID 19 spread including social distancing, and hygiene. The **600 households** that benefitted came from 14 villages in Chakama location with priority given to the elderly, weak and widows.

### Photo gallery of beneficiaries

Priority was given to the weak and disabled, elderly and widows.

Telephone 0718293251

When replying please quote Ref: No. -

and date

CHAKAMA LOCATION. P.O.BOX 1-80200, MALINDI-KENYA DATE 15-04-2000