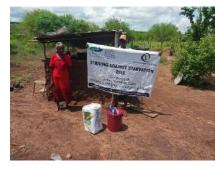

In order to avert potential loss of lives, through support from Beta Charitable Trust, CHEPs distributed over **15 tons** of emergency supplies to **600** of the most vulnerable households in Chakama. This included 24kg of food to each, 2 bottles of drinking water purification chemicals, 2 bars of soap and a 20L bucket for drinking water storage. They also received seeds to grow their own food and were educated on ways to prevent the spread of COVID 19 including hand washing and social distancing.

This distribution was conducted over 2weeks through door to door home visits and strictly adhering to safety measures to prevent COVID 19 spread including social distancing, and hygiene. The **600 households** that benefitted came from 14 villages in Chakama location with priority given to the elderly, weak and widows.

### Photo gallery of beneficiaries

Priority was given to the weak and disabled, elderly and widows.

Telephone 0718293251

When replying please quote Ref: No. -

and date

CHAKAMA LOCATION. P.O.BOX 1-80200, MALINDI-KENYA DATE 15-04-2000