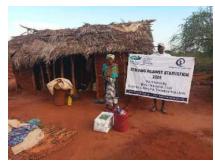

**Delivering of supplies** 

Villagers were also educated on hand hygiene and means of preventing COVID 19 spread

Villagers practice proper hand washing

We used motorcycles in order to access the most marginalized households through door to door visits while maintaining hygiene and social distancing in order to avoid risking the spread of COVID-19

### Photo gallery of beneficiaries

Priority was given to the weak and disabled, elderly and widows.

Telephone 0718293251

When replying please quote Ref: No. -

and date

CHAKAMA LOCATION. P.O.BOX 1-80200, MALINDI-KENYA DATE 15-04-2000