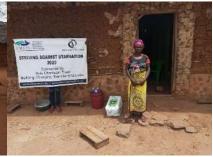

In order to avert potential loss of lives, through support from Beta Charitable Trust, CHEPs distributed over **15 tons** of emergency supplies to **600** of the most vulnerable households in Chakama. This included 24kg of food to each, 2 bottles of drinking water purification chemicals, 2 bars of soap and a 20L bucket for drinking water storage. They also received seeds to grow their own food and were educated on ways to prevent the spread of COVID 19 including hand washing and social distancing.

This distribution was conducted over 2weeks through door to door home visits and strictly adhering to safety measures to prevent COVID 19 spread including social distancing, and hygiene. The **600 households** that benefitted came from 14 villages in Chakama location with priority given to the elderly, weak and widows.

**Delivering of supplies** 

Villagers were also educated on hand hygiene and means of preventing COVID 19 spread

Villagers practice proper hand washing

We used motorcycles in order to access the most marginalized households through door to door visits while maintaining hygiene and social distancing in order to avoid risking the spread of COVID-19

### Photo gallery of beneficiaries

Priority was given to the weak and disabled, elderly and widows.

Telephone 0718293251

When replying please quote Ref: No. -

and date

CHAKAMA LOCATION. P.O.BOX 1-80200, MALINDI-KENYA DATE 15-04-2000