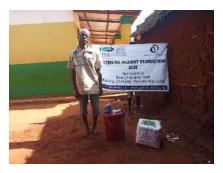

**Delivering of supplies** 

Villagers were also educated on hand hygiene and means of preventing COVID 19 spread

Villagers practice proper hand washing

We used motorcycles in order to access the most marginalized households through door to door visits while maintaining hygiene and social distancing in order to avoid risking the spread of COVID-19

### Photo gallery of beneficiaries

Priority was given to the weak and disabled, elderly and widows.

Telephone 0718293251

When replying please quote Ref: No. -

and date

CHAKAMA LOCATION. P.O.BOX 1-80200, MALINDI-KENYA DATE 15-04-2000