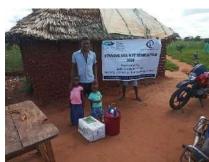

In order to avert potential loss of lives, through support from Beta Charitable Trust, CHEPs distributed over **15 tons** of emergency supplies to **600** of the most vulnerable households in Chakama. This included 24kg of food to each, 2 bottles of drinking water purification chemicals, 2 bars of soap and a 20L bucket for drinking water storage. They also received seeds to grow their own food and were educated on ways to prevent the spread of COVID 19 including hand washing and social distancing.

This distribution was conducted over 2weeks through door to door home visits and strictly adhering to safety measures to prevent COVID 19 spread including social distancing, and hygiene. The **600 households** that benefitted came from 14 villages in Chakama location with priority given to the elderly, weak and widows.

**Delivering of supplies** 

Villagers were also educated on hand hygiene and means of preventing COVID 19 spread

Villagers practice proper hand washing

We used motorcycles in order to access the most marginalized households through door to door visits while maintaining hygiene and social distancing in order to avoid risking the spread of COVID-19

### Photo gallery of beneficiaries

Priority was given to the weak and disabled, elderly and widows.

Telephone 0718293251

When replying please quote Ref: No. -

and date

CHAKAMA LOCATION. P.O.BOX 1-80200, MALINDI-KENYA DATE 15-04-2000