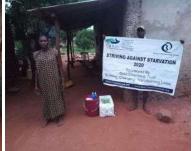

In order to avert potential loss of lives, through support from Beta Charitable Trust, CHEPs distributed over **15 tons** of emergency supplies to **600** of the most vulnerable households in Chakama. This included 24kg of food to each, 2 bottles of drinking water purification chemicals, 2 bars of soap and a 20L bucket for drinking water storage. They also received seeds to grow their own food and were educated on ways to prevent the spread of COVID 19 including hand washing and social distancing.

This distribution was conducted over 2weeks through door to door home visits and strictly adhering to safety measures to prevent COVID 19 spread including social distancing, and hygiene. The **600 households** that benefitted came from 14 villages in Chakama location with priority given to the elderly, weak and widows.

**Delivering of supplies** 

Villagers were also educated on hand hygiene and means of preventing COVID 19 spread

Villagers practice proper hand washing

We used motorcycles in order to access the most marginalized households through door to door visits while maintaining hygiene and social distancing in order to avoid risking the spread of COVID-19

### Photo gallery of beneficiaries

Priority was given to the weak and disabled, elderly and widows.

Telephone 0718293251

When replying please quote Ref: No. -

and date

CHAKAMA LOCATION. P.O.BOX 1-80200, MALINDI-KENYA DATE 15-04-2000