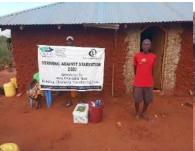

**Delivering of supplies** 

Villagers were also educated on hand hygiene and means of preventing COVID 19 spread

Villagers practice proper hand washing

We used motorcycles in order to access the most marginalized households through door to door visits while maintaining hygiene and social distancing in order to avoid risking the spread of COVID-19

### Photo gallery of beneficiaries

Priority was given to the weak and disabled, elderly and widows.

Telephone 0718293251

When replying please quote Ref: No. -

and date

CHAKAMA LOCATION. P.O.BOX 1-80200, MALINDI-KENYA DATE 15-04-2000