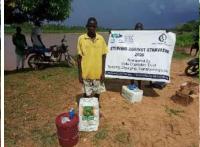

In order to avert potential loss of lives, through support from Beta Charitable Trust, CHEPs distributed over **15 tons** of emergency supplies to **600** of the most vulnerable households in Chakama. This included 24kg of food to each, 2 bottles of drinking water purification chemicals, 2 bars of soap and a 20L bucket for drinking water storage. They also received seeds to grow their own food and were educated on ways to prevent the spread of COVID 19 including hand washing and social distancing.

### Photo gallery of beneficiaries

Priority was given to the weak and disabled, elderly and widows.

Telephone 0718293251

When replying please quote Ref: No. -

and date

CHAKAMA LOCATION. P.O.BOX 1-80200, MALINDI-KENYA DATE 15-04-2000