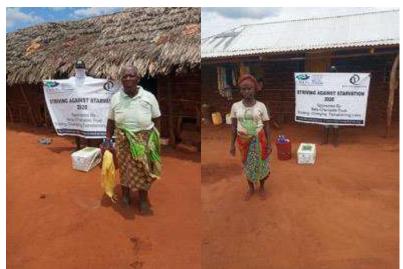

This distribution was conducted over 2weeks through door to door home visits and strictly adhering to safety measures to prevent COVID 19 spread including social distancing, and hygiene. The **600 households** that benefitted came from 14 villages in Chakama location with priority given to the elderly, weak and widows.

### Photo gallery of beneficiaries

Priority was given to the weak and disabled, elderly and widows.

Telephone 0718293251

When replying please quote Ref: No. -

and date

CHAKAMA LOCATION. P.O.BOX 1-80200, MALINDI-KENYA DATE 15-04-2000