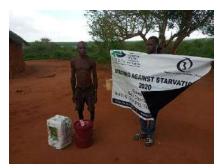

In order to avert potential loss of lives, through support from Beta Charitable Trust, CHEPs distributed over **15 tons** of emergency supplies to **600** of the most vulnerable households in Chakama. This included 24kg of food to each, 2 bottles of drinking water purification chemicals, 2 bars of soap and a 20L bucket for drinking water storage. They also received seeds to grow their own food and were educated on ways to prevent the spread of COVID 19 including hand washing and social distancing.

This distribution was conducted over 2weeks through door to door home visits and strictly adhering to safety measures to prevent COVID 19 spread including social distancing, and hygiene. The **600 households** that benefitted came from 14 villages in Chakama location with priority given to the elderly, weak and widows.

**Delivering of supplies** 

Villagers were also educated on hand hygiene and means of preventing COVID 19 spread

Villagers practice proper hand washing

We used motorcycles in order to access the most marginalized households through door to door visits while maintaining hygiene and social distancing in order to avoid risking the spread of COVID-19