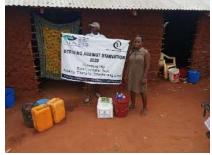

**Delivering of supplies** 

Villagers were also educated on hand hygiene and means of preventing COVID 19 spread

Villagers practice proper hand washing

We used motorcycles in order to access the most marginalized households through door to door visits while maintaining hygiene and social distancing in order to avoid risking the spread of COVID-19

### Photo gallery of beneficiaries

Priority was given to the weak and disabled, elderly and widows.

Telephone 0718293251

When replying please quote Ref: No. -

and date

CHAKAMA LOCATION. P.O.BOX 1-80200, MALINDI-KENYA DATE 15-04-2000