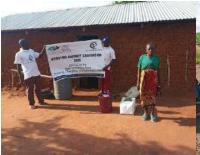

In order to avert potential loss of lives, through support from Beta Charitable Trust, CHEPs distributed over **15 tons** of emergency supplies to **600** of the most vulnerable households in Chakama. This included 24kg of food to each, 2 bottles of drinking water purification chemicals, 2 bars of soap and a 20L bucket for drinking water storage. They also received seeds to grow their own food and were educated on ways to prevent the spread of COVID 19 including hand washing and social distancing.

This distribution was conducted over 2weeks through door to door home visits and strictly adhering to safety measures to prevent COVID 19 spread including social distancing, and hygiene. The **600 households** that benefitted came from 14 villages in Chakama location with priority given to the elderly, weak and widows.

Motorcycles were used during the exercise to deliver the supplies door to door and to access the most remote and marginalized households. This was done in order to avoid crowding which would risk the spread of COVID-19 aswell as to upload the highest level of dignity for the beneficiaries.

**Delivering of supplies** 

Villagers were also educated on hand hygiene and means of preventing COVID 19 spread

Villagers practice proper hand washing

We used motorcycles in order to access the most marginalized households through door to door visits while maintaining hygiene and social distancing in order to avoid risking the spread of COVID-19