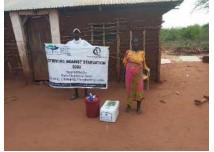

**Delivering of supplies** 

Villagers were also educated on hand hygiene and means of preventing COVID 19 spread

Villagers practice proper hand washing

We used motorcycles in order to access the most marginalized households through door to door visits while maintaining hygiene and social distancing in order to avoid risking the spread of COVID-19

### Photo gallery of beneficiaries

Priority was given to the weak and disabled, elderly and widows.

Telephone 0718293251

When replying please quote Ref: No. -

and date

CHAKAMA LOCATION. P.O.BOX 1-80200, MALINDI-KENYA DATE 15-04-2000