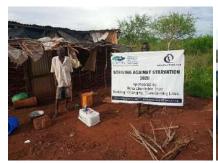

In order to avert potential loss of lives, through support from Beta Charitable Trust, CHEPs distributed over **15 tons** of emergency supplies to **600** of the most vulnerable households in Chakama. This included 24kg of food to each, 2 bottles of drinking water purification chemicals, 2 bars of soap and a 20L bucket for drinking water storage. They also received seeds to grow their own food and were educated on ways to prevent the spread of COVID 19 including hand washing and social distancing.

This distribution was conducted over 2weeks through door to door home visits and strictly adhering to safety measures to prevent COVID 19 spread including social distancing, and hygiene. The **600 households** that benefitted came from 14 villages in Chakama location with priority given to the elderly, weak and widows.

**Delivering of supplies** 

Villagers were also educated on hand hygiene and means of preventing COVID 19 spread

Villagers practice proper hand washing

We used motorcycles in order to access the most marginalized households through door to door visits while maintaining hygiene and social distancing in order to avoid risking the spread of COVID-19