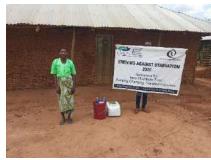

In order to avert potential loss of lives, through support from Beta Charitable Trust, CHEPs distributed over **15 tons** of emergency supplies to **600** of the most vulnerable households in Chakama. This included 24kg of food to each, 2 bottles of drinking water purification chemicals, 2 bars of soap and a 20L bucket for drinking water storage. They also received seeds to grow their own food and were educated on ways to prevent the spread of COVID 19 including hand washing and social distancing.

This distribution was conducted over 2weeks through door to door home visits and strictly adhering to safety measures to prevent COVID 19 spread including social distancing, and hygiene. The **600 households** that benefitted came from 14 villages in Chakama location with priority given to the elderly, weak and widows.

**Delivering of supplies** 

Villagers were also educated on hand hygiene and means of preventing COVID 19 spread

Villagers practice proper hand washing

We used motorcycles in order to access the most marginalized households through door to door visits while maintaining hygiene and social distancing in order to avoid risking the spread of COVID-19

### Photo gallery of beneficiaries

Priority was given to the weak and disabled, elderly and widows.

Telephone 0718293251

When replying please quote Ref: No. -

and date

CHAKAMA LOCATION. P.O.BOX 1-80200, MALINDI-KENYA DATE 15-04-2000