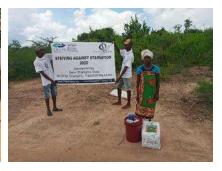

**Delivering of supplies** 

Villagers were also educated on hand hygiene and means of preventing COVID 19 spread

Villagers practice proper hand washing

We used motorcycles in order to access the most marginalized households through door to door visits while maintaining hygiene and social distancing in order to avoid risking the spread of COVID-19

### Photo gallery of beneficiaries

Priority was given to the weak and disabled, elderly and widows.

Telephone 0718293251

When replying please quote Ref: No. -

and date

CHAKAMA LOCATION. P.O.BOX 1-80200, MALINDI-KENYA DATE 15-04-2000