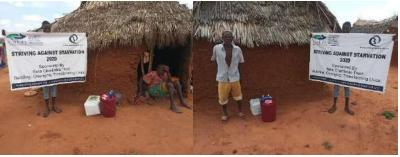

In order to avert potential loss of lives, through support from Beta Charitable Trust, CHEPs distributed over **15 tons** of emergency supplies to **600** of the most vulnerable households in Chakama. This included 24kg of food to each, 2 bottles of drinking water purification chemicals, 2 bars of soap and a 20L bucket for drinking water storage. They also received seeds to grow their own food and were educated on ways to prevent the spread of COVID 19 including hand washing and social distancing.

This distribution was conducted over 2weeks through door to door home visits and strictly adhering to safety measures to prevent COVID 19 spread including social distancing, and hygiene. The **600 households** that benefitted came from 14 villages in Chakama location with priority given to the elderly, weak and widows.

**Delivering of supplies** 

Villagers were also educated on hand hygiene and means of preventing COVID 19 spread

Villagers practice proper hand washing

We used motorcycles in order to access the most marginalized households through door to door visits while maintaining hygiene and social distancing in order to avoid risking the spread of COVID-19

### Photo gallery of beneficiaries

Priority was given to the weak and disabled, elderly and widows.

Telephone 0718293251

When replying please quote Ref: No. -

and date

CHAKAMA LOCATION. P.O.BOX 1-80200, MALINDI-KENYA DATE 15-04-2000