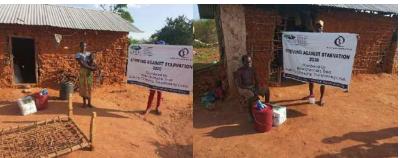

In order to avert potential loss of lives, through support from Beta Charitable Trust, CHEPs distributed over **15 tons** of emergency supplies to **600** of the most vulnerable households in Chakama. This included 24kg of food to each, 2 bottles of drinking water purification chemicals, 2 bars of soap and a 20L bucket for drinking water storage. They also received seeds to grow their own food and were educated on ways to prevent the spread of COVID 19 including hand washing and social distancing.

This distribution was conducted over 2weeks through door to door home visits and strictly adhering to safety measures to prevent COVID 19 spread including social distancing, and hygiene. The **600 households** that benefitted came from 14 villages in Chakama location with priority given to the elderly, weak and widows.

**Delivering of supplies** 

Villagers were also educated on hand hygiene and means of preventing COVID 19 spread

Villagers practice proper hand washing

We used motorcycles in order to access the most marginalized households through door to door visits while maintaining hygiene and social distancing in order to avoid risking the spread of COVID-19