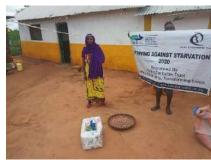

In order to avert potential loss of lives, through support from Beta Charitable Trust, CHEPs distributed over **15 tons** of emergency supplies to **600** of the most vulnerable households in Chakama. This included 24kg of food to each, 2 bottles of drinking water purification chemicals, 2 bars of soap and a 20L bucket for drinking water storage. They also received seeds to grow their own food and were educated on ways to prevent the spread of COVID 19 including hand washing and social distancing.

This distribution was conducted over 2weeks through door to door home visits and strictly adhering to safety measures to prevent COVID 19 spread including social distancing, and hygiene. The **600 households** that benefitted came from 14 villages in Chakama location with priority given to the elderly, weak and widows.

**Delivering of supplies** 

Villagers were also educated on hand hygiene and means of preventing COVID 19 spread

Villagers practice proper hand washing

We used motorcycles in order to access the most marginalized households through door to door visits while maintaining hygiene and social distancing in order to avoid risking the spread of COVID-19