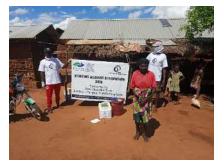

In order to avert potential loss of lives, through support from Beta Charitable Trust, CHEPs distributed over **15 tons** of emergency supplies to **600** of the most vulnerable households in Chakama. This included 24kg of food to each, 2 bottles of drinking water purification chemicals, 2 bars of soap and a 20L bucket for drinking water storage. They also received seeds to grow their own food and were educated on ways to prevent the spread of COVID 19 including hand washing and social distancing.

This distribution was conducted over 2weeks through door to door home visits and strictly adhering to safety measures to prevent COVID 19 spread including social distancing, and hygiene. The **600 households** that benefitted came from 14 villages in Chakama location with priority given to the elderly, weak and widows.

Motorcycles were used during the exercise to deliver the supplies door to door and to access the most remote and marginalized households. This was done in order to avoid crowding which would risk the spread of COVID-19 aswell as to upload the highest level of dignity for the beneficiaries.

**Delivering of supplies** 

Villagers were also educated on hand hygiene and means of preventing COVID 19 spread

Villagers practice proper hand washing

We used motorcycles in order to access the most marginalized households through door to door visits while maintaining hygiene and social distancing in order to avoid risking the spread of COVID-19