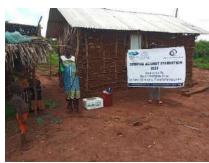

In order to avert potential loss of lives, through support from Beta Charitable Trust, CHEPs distributed over **15 tons** of emergency supplies to **600** of the most vulnerable households in Chakama. This included 24kg of food to each, 2 bottles of drinking water purification chemicals, 2 bars of soap and a 20L bucket for drinking water storage. They also received seeds to grow their own food and were educated on ways to prevent the spread of COVID 19 including hand washing and social distancing.

This distribution was conducted over 2weeks through door to door home visits and strictly adhering to safety measures to prevent COVID 19 spread including social distancing, and hygiene. The **600 households** that benefitted came from 14 villages in Chakama location with priority given to the elderly, weak and widows.

**Delivering of supplies** 

Villagers were also educated on hand hygiene and means of preventing COVID 19 spread

Villagers practice proper hand washing

We used motorcycles in order to access the most marginalized households through door to door visits while maintaining hygiene and social distancing in order to avoid risking the spread of COVID-19

### Photo gallery of beneficiaries

Priority was given to the weak and disabled, elderly and widows.

Telephone 0718293251

When replying please quote Ref: No. -

and date

CHAKAMA LOCATION. P.O.BOX 1-80200, MALINDI-KENYA DATE 15-04-2000