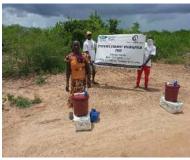

In order to avert potential loss of lives, through support from Beta Charitable Trust, CHEPs distributed over **15 tons** of emergency supplies to **600** of the most vulnerable households in Chakama. This included 24kg of food to each, 2 bottles of drinking water purification chemicals, 2 bars of soap and a 20L bucket for drinking water storage. They also received seeds to grow their own food and were educated on ways to prevent the spread of COVID 19 including hand washing and social distancing.

This distribution was conducted over 2weeks through door to door home visits and strictly adhering to safety measures to prevent COVID 19 spread including social distancing, and hygiene. The **600 households** that benefitted came from 14 villages in Chakama location with priority given to the elderly, weak and widows.

**Delivering of supplies** 

Villagers were also educated on hand hygiene and means of preventing COVID 19 spread

Villagers practice proper hand washing

We used motorcycles in order to access the most marginalized households through door to door visits while maintaining hygiene and social distancing in order to avoid risking the spread of COVID-19