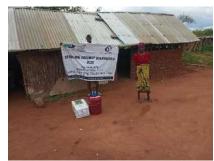

**Delivering of supplies** 

Villagers were also educated on hand hygiene and means of preventing COVID 19 spread

Villagers practice proper hand washing

We used motorcycles in order to access the most marginalized households through door to door visits while maintaining hygiene and social distancing in order to avoid risking the spread of COVID-19

### Photo gallery of beneficiaries

Priority was given to the weak and disabled, elderly and widows.

Telephone 0718293251

When replying please quote Ref: No. -

and date

CHAKAMA LOCATION. P.O.BOX 1-80200, MALINDI-KENYA DATE 15-04-2000