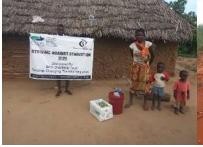

In order to avert potential loss of lives, through support from Beta Charitable Trust, CHEPs distributed over **15 tons** of emergency supplies to **600** of the most vulnerable households in Chakama. This included 24kg of food to each, 2 bottles of drinking water purification chemicals, 2 bars of soap and a 20L bucket for drinking water storage. They also received seeds to grow their own food and were educated on ways to prevent the spread of COVID 19 including hand washing and social distancing.

This distribution was conducted over 2weeks through door to door home visits and strictly adhering to safety measures to prevent COVID 19 spread including social distancing, and hygiene. The **600 households** that benefitted came from 14 villages in Chakama location with priority given to the elderly, weak and widows.

**Delivering of supplies** 

Villagers were also educated on hand hygiene and means of preventing COVID 19 spread

Villagers practice proper hand washing

We used motorcycles in order to access the most marginalized households through door to door visits while maintaining hygiene and social distancing in order to avoid risking the spread of COVID-19

### Photo gallery of beneficiaries

Priority was given to the weak and disabled, elderly and widows.

Telephone 0718293251

When replying please quote Ref: No. -

and date

CHAKAMA LOCATION. P.O.BOX 1-80200, MALINDI-KENYA DATE 15-04-2000