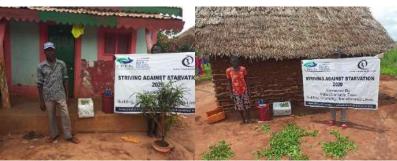

In order to avert potential loss of lives, through support from Beta Charitable Trust, CHEPs distributed over **15 tons** of emergency supplies to **600** of the most vulnerable households in Chakama. This included 24kg of food to each, 2 bottles of drinking water purification chemicals, 2 bars of soap and a 20L bucket for drinking water storage. They also received seeds to grow their own food and were educated on ways to prevent the spread of COVID 19 including hand washing and social distancing.

This distribution was conducted over 2weeks through door to door home visits and strictly adhering to safety measures to prevent COVID 19 spread including social distancing, and hygiene. The **600 households** that benefitted came from 14 villages in Chakama location with priority given to the elderly, weak and widows.

**Delivering of supplies** 

Villagers were also educated on hand hygiene and means of preventing COVID 19 spread

Villagers practice proper hand washing

We used motorcycles in order to access the most marginalized households through door to door visits while maintaining hygiene and social distancing in order to avoid risking the spread of COVID-19

### Photo gallery of beneficiaries

Priority was given to the weak and disabled, elderly and widows.

Telephone 0718293251

When replying please quote Ref: No. -

and date

CHAKAMA LOCATION. P.O.BOX 1-80200, MALINDI-KENYA DATE 15-04-2000