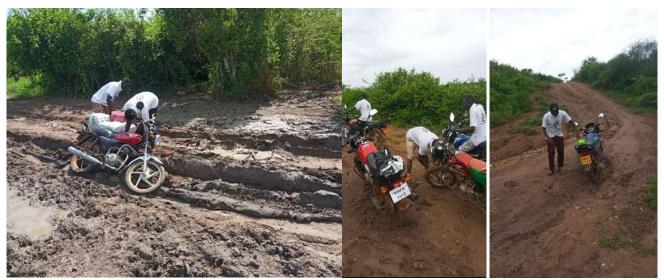

Motorcycles were used during the exercise to deliver the supplies door to door and to access the most remote and marginalized households. This was done in order to avoid crowding which would risk the spread of COVID-19 aswell as to upload the highest level of dignity for the beneficiaries.

They rode through difficult mud...

...crossed rivers...

...up very steep hills...

...extreme terrain, all in the spirit of delivering food to the most marginalized.

Even frequent accidents and regular motorcycle break downs could not deter from their mission