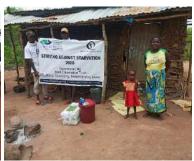

**Delivering of supplies** 

Villagers were also educated on hand hygiene and means of preventing COVID 19 spread

Villagers practice proper hand washing

We used motorcycles in order to access the most marginalized households through door to door visits while maintaining hygiene and social distancing in order to avoid risking the spread of COVID-19

### Photo gallery of beneficiaries

Priority was given to the weak and disabled, elderly and widows.

Telephone 0718293251

When replying please quote Ref: No. -

and date

CHAKAMA LOCATION. P.O.BOX 1-80200, MALINDI-KENYA DATE 15-04-2000