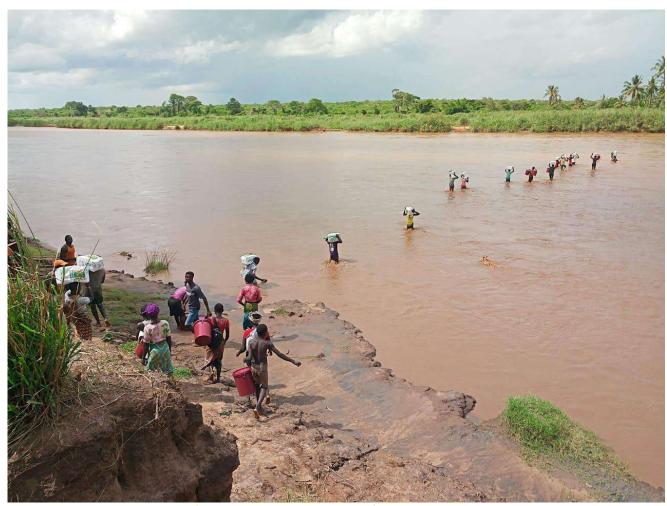

They rode through difficult mud...

...crossed rivers...

...up very steep hills...

...extreme terrain, all in the spirit of delivering food to the most marginalized.

Even frequent accidents and regular motorcycle break downs could not deter from their mission

Villages across the crocodile infested river Galana were not forgotten