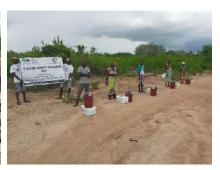

In order to avert potential loss of lives, through support from Beta Charitable Trust, CHEPs distributed over **15 tons** of emergency supplies to **600** of the most vulnerable households in Chakama. This included 24kg of food to each, 2 bottles of drinking water purification chemicals, 2 bars of soap and a 20L bucket for drinking water storage. They also received seeds to grow their own food and were educated on ways to prevent the spread of COVID 19 including hand washing and social distancing.

This distribution was conducted over 2weeks through door to door home visits and strictly adhering to safety measures to prevent COVID 19 spread including social distancing, and hygiene. The **600 households** that benefitted came from 14 villages in Chakama location with priority given to the elderly, weak and widows.

**Delivering of supplies** 

Villagers were also educated on hand hygiene and means of preventing COVID 19 spread

Villagers practice proper hand washing

We used motorcycles in order to access the most marginalized households through door to door visits while maintaining hygiene and social distancing in order to avoid risking the spread of COVID-19

### Photo gallery of beneficiaries

Priority was given to the weak and disabled, elderly and widows.

Telephone 0718293251

When replying please quote Ref: No. -

and date

CHAKAMA LOCATION. P.O.BOX 1-80200, MALINDI-KENYA DATE 15-04-2000