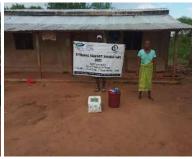

In order to avert potential loss of lives, through support from Beta Charitable Trust, CHEPs distributed over **15 tons** of emergency supplies to **600** of the most vulnerable households in Chakama. This included 24kg of food to each, 2 bottles of drinking water purification chemicals, 2 bars of soap and a 20L bucket for drinking water storage. They also received seeds to grow their own food and were educated on ways to prevent the spread of COVID 19 including hand washing and social distancing.

This distribution was conducted over 2weeks through door to door home visits and strictly adhering to safety measures to prevent COVID 19 spread including social distancing, and hygiene. The **600 households** that benefitted came from 14 villages in Chakama location with priority given to the elderly, weak and widows.

**Delivering of supplies** 

Villagers were also educated on hand hygiene and means of preventing COVID 19 spread

Villagers practice proper hand washing

We used motorcycles in order to access the most marginalized households through door to door visits while maintaining hygiene and social distancing in order to avoid risking the spread of COVID-19

### Photo gallery of beneficiaries

Priority was given to the weak and disabled, elderly and widows.

Telephone 0718293251

When replying please quote Ref: No. -

and date

CHAKAMA LOCATION. P.O.BOX 1-80200, MALINDI-KENYA DATE 15-04-2000