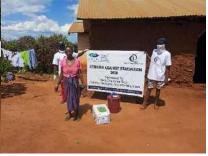

In order to avert potential loss of lives, through support from Beta Charitable Trust, CHEPs distributed over **15 tons** of emergency supplies to **600** of the most vulnerable households in Chakama. This included 24kg of food to each, 2 bottles of drinking water purification chemicals, 2 bars of soap and a 20L bucket for drinking water storage. They also received seeds to grow their own food and were educated on ways to prevent the spread of COVID 19 including hand washing and social distancing.

This distribution was conducted over 2weeks through door to door home visits and strictly adhering to safety measures to prevent COVID 19 spread including social distancing, and hygiene. The **600 households** that benefitted came from 14 villages in Chakama location with priority given to the elderly, weak and widows.

Motorcycles were used during the exercise to deliver the supplies door to door and to access the most remote and marginalized households. This was done in order to avoid crowding which would risk the spread of COVID-19 aswell as to upload the highest level of dignity for the beneficiaries.

**Delivering of supplies** 

Villagers were also educated on hand hygiene and means of preventing COVID 19 spread

Villagers practice proper hand washing

We used motorcycles in order to access the most marginalized households through door to door visits while maintaining hygiene and social distancing in order to avoid risking the spread of COVID-19