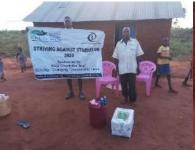

In order to avert potential loss of lives, through support from Beta Charitable Trust, CHEPs distributed over **15 tons** of emergency supplies to **600** of the most vulnerable households in Chakama. This included 24kg of food to each, 2 bottles of drinking water purification chemicals, 2 bars of soap and a 20L bucket for drinking water storage. They also received seeds to grow their own food and were educated on ways to prevent the spread of COVID 19 including hand washing and social distancing.

This distribution was conducted over 2weeks through door to door home visits and strictly adhering to safety measures to prevent COVID 19 spread including social distancing, and hygiene. The **600 households** that benefitted came from 14 villages in Chakama location with priority given to the elderly, weak and widows.

**Delivering of supplies** 

Villagers were also educated on hand hygiene and means of preventing COVID 19 spread

Villagers practice proper hand washing

We used motorcycles in order to access the most marginalized households through door to door visits while maintaining hygiene and social distancing in order to avoid risking the spread of COVID-19