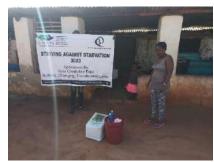

**Delivering of supplies** 

Villagers were also educated on hand hygiene and means of preventing COVID 19 spread

Villagers practice proper hand washing

We used motorcycles in order to access the most marginalized households through door to door visits while maintaining hygiene and social distancing in order to avoid risking the spread of COVID-19

### Photo gallery of beneficiaries

Priority was given to the weak and disabled, elderly and widows.

Telephone 0718293251

When replying please quote Ref: No. -

and date

CHAKAMA LOCATION. P.O.BOX 1-80200, MALINDI-KENYA DATE 15-04-2000