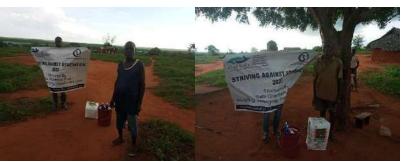

In order to avert potential loss of lives, through support from Beta Charitable Trust, CHEPs distributed over **15 tons** of emergency supplies to **600** of the most vulnerable households in Chakama. This included 24kg of food to each, 2 bottles of drinking water purification chemicals, 2 bars of soap and a 20L bucket for drinking water storage. They also received seeds to grow their own food and were educated on ways to prevent the spread of COVID 19 including hand washing and social distancing.

This distribution was conducted over 2weeks through door to door home visits and strictly adhering to safety measures to prevent COVID 19 spread including social distancing, and hygiene. The **600 households** that benefitted came from 14 villages in Chakama location with priority given to the elderly, weak and widows.

**Delivering of supplies** 

Villagers were also educated on hand hygiene and means of preventing COVID 19 spread

Villagers practice proper hand washing

We used motorcycles in order to access the most marginalized households through door to door visits while maintaining hygiene and social distancing in order to avoid risking the spread of COVID-19