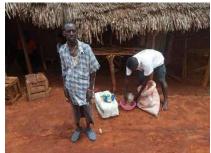

**Delivering of supplies** 

Villagers were also educated on hand hygiene and means of preventing COVID 19 spread

Villagers practice proper hand washing

We used motorcycles in order to access the most marginalized households through door to door visits while maintaining hygiene and social distancing in order to avoid risking the spread of COVID-19

### Photo gallery of beneficiaries

Priority was given to the weak and disabled, elderly and widows.

Telephone 0718293251

When replying please quote Ref: No. -

and date

CHAKAMA LOCATION. P.O.BOX 1-80200, MALINDI-KENYA DATE 15-04-2000