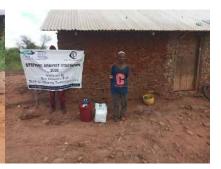

In order to avert potential loss of lives, through support from Beta Charitable Trust, CHEPs distributed over **15 tons** of emergency supplies to **600** of the most vulnerable households in Chakama. This included 24kg of food to each, 2 bottles of drinking water purification chemicals, 2 bars of soap and a 20L bucket for drinking water storage. They also received seeds to grow their own food and were educated on ways to prevent the spread of COVID 19 including hand washing and social distancing.

This distribution was conducted over 2weeks through door to door home visits and strictly adhering to safety measures to prevent COVID 19 spread including social distancing, and hygiene. The **600 households** that benefitted came from 14 villages in Chakama location with priority given to the elderly, weak and widows.

**Delivering of supplies** 

Villagers were also educated on hand hygiene and means of preventing COVID 19 spread

Villagers practice proper hand washing

We used motorcycles in order to access the most marginalized households through door to door visits while maintaining hygiene and social distancing in order to avoid risking the spread of COVID-19