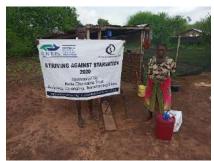

In order to avert potential loss of lives, through support from Beta Charitable Trust, CHEPs distributed over **15 tons** of emergency supplies to **600** of the most vulnerable households in Chakama. This included 24kg of food to each, 2 bottles of drinking water purification chemicals, 2 bars of soap and a 20L bucket for drinking water storage. They also received seeds to grow their own food and were educated on ways to prevent the spread of COVID 19 including hand washing and social distancing.

This distribution was conducted over 2weeks through door to door home visits and strictly adhering to safety measures to prevent COVID 19 spread including social distancing, and hygiene. The **600 households** that benefitted came from 14 villages in Chakama location with priority given to the elderly, weak and widows.

**Delivering of supplies** 

Villagers were also educated on hand hygiene and means of preventing COVID 19 spread

Villagers practice proper hand washing

We used motorcycles in order to access the most marginalized households through door to door visits while maintaining hygiene and social distancing in order to avoid risking the spread of COVID-19

### Photo gallery of beneficiaries

Priority was given to the weak and disabled, elderly and widows.

Telephone 0718293251

When replying please quote Ref: No. -

and date

CHAKAMA LOCATION. P.O.BOX 1-80200, MALINDI-KENYA DATE 15-04-2000