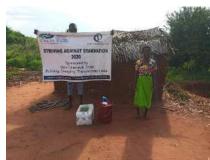

**Delivering of supplies** 

Villagers were also educated on hand hygiene and means of preventing COVID 19 spread

Villagers practice proper hand washing

We used motorcycles in order to access the most marginalized households through door to door visits while maintaining hygiene and social distancing in order to avoid risking the spread of COVID-19

### Photo gallery of beneficiaries

Priority was given to the weak and disabled, elderly and widows.

Telephone 0718293251

When replying please quote Ref: No. -

and date

CHAKAMA LOCATION. P.O.BOX 1-80200, MALINDI-KENYA DATE 15-04-2000