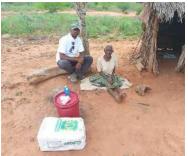

In order to avert potential loss of lives, through support from Beta Charitable Trust, CHEPs distributed over **15 tons** of emergency supplies to **600** of the most vulnerable households in Chakama. This included 24kg of food to each, 2 bottles of drinking water purification chemicals, 2 bars of soap and a 20L bucket for drinking water storage. They also received seeds to grow their own food and were educated on ways to prevent the spread of COVID 19 including hand washing and social distancing.

This distribution was conducted over 2weeks through door to door home visits and strictly adhering to safety measures to prevent COVID 19 spread including social distancing, and hygiene. The **600 households** that benefitted came from 14 villages in Chakama location with priority given to the elderly, weak and widows.

**Delivering of supplies** 

Villagers were also educated on hand hygiene and means of preventing COVID 19 spread

Villagers practice proper hand washing

We used motorcycles in order to access the most marginalized households through door to door visits while maintaining hygiene and social distancing in order to avoid risking the spread of COVID-19

### Photo gallery of beneficiaries

Priority was given to the weak and disabled, elderly and widows.

Telephone 0718293251

When replying please quote Ref: No. -

and date

CHAKAMA LOCATION. P.O.BOX 1-80200, MALINDI-KENYA DATE 15-04-2000