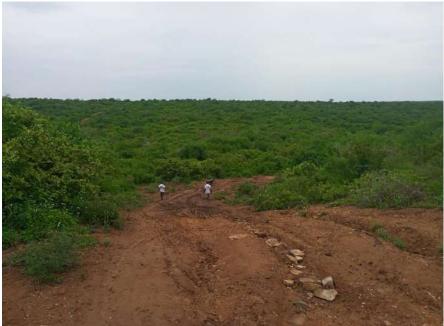

Chakama, located in remote Kilifi County, is one of such locations where communities are living in extreme poverty and at the risk of starvation. For many years the villages in Chakama have been neglected therefore having poor accessibility due to lack of basic infrastructure such as roads. Trade is therefore minimal. They are also uneducated and unemployed, having little economic activities to earn a living. They mostly rely on subsistent farming to obtain food but due to harsh environmental and climatic factors, they grow very little. Furthermore, the little they are able to grow is commonly destroyed by free moving domestic as well as wild animals, pests, drought and floods.

Motorcycles were used during the exercise to deliver the supplies door to door and to access the most remote and marginalized households. This was done in order to avoid crowding which would risk the spread of COVID-19 aswell as to upload the highest level of dignity for the beneficiaries.