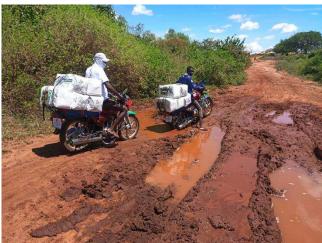

Motorcycles were used during the exercise to deliver the supplies door to door and to access the most remote and marginalized households. This was done in order to avoid crowding which would risk the spread of COVID-19 aswell as to upload the highest level of dignity for the beneficiaries.

**Delivering of supplies** 

Villagers were also educated on hand hygiene and means of preventing COVID 19 spread

Villagers practice proper hand washing

We used motorcycles in order to access the most marginalized households through door to door visits while maintaining hygiene and social distancing in order to avoid risking the spread of COVID-19