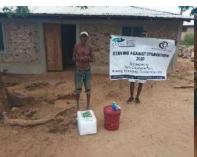

In order to avert potential loss of lives, through support from Beta Charitable Trust, CHEPs distributed over **15 tons** of emergency supplies to **600** of the most vulnerable households in Chakama. This included 24kg of food to each, 2 bottles of drinking water purification chemicals, 2 bars of soap and a 20L bucket for drinking water storage. They also received seeds to grow their own food and were educated on ways to prevent the spread of COVID 19 including hand washing and social distancing.

This distribution was conducted over 2weeks through door to door home visits and strictly adhering to safety measures to prevent COVID 19 spread including social distancing, and hygiene. The **600 households** that benefitted came from 14 villages in Chakama location with priority given to the elderly, weak and widows.

**Delivering of supplies** 

Villagers were also educated on hand hygiene and means of preventing COVID 19 spread

Villagers practice proper hand washing

We used motorcycles in order to access the most marginalized households through door to door visits while maintaining hygiene and social distancing in order to avoid risking the spread of COVID-19

### Photo gallery of beneficiaries

Priority was given to the weak and disabled, elderly and widows.

Telephone 0718293251

When replying please quote Ref: No. -

and date

CHAKAMA LOCATION. P.O.BOX 1-80200, MALINDI-KENYA DATE 15-04-2000