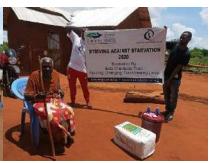

In order to avert potential loss of lives, through support from Beta Charitable Trust, CHEPs distributed over **15 tons** of emergency supplies to **600** of the most vulnerable households in Chakama. This included 24kg of food to each, 2 bottles of drinking water purification chemicals, 2 bars of soap and a 20L bucket for drinking water storage. They also received seeds to grow their own food and were educated on ways to prevent the spread of COVID 19 including hand washing and social distancing.

This distribution was conducted over 2weeks through door to door home visits and strictly adhering to safety measures to prevent COVID 19 spread including social distancing, and hygiene. The **600 households** that benefitted came from 14 villages in Chakama location with priority given to the elderly, weak and widows.

**Delivering of supplies** 

Villagers were also educated on hand hygiene and means of preventing COVID 19 spread

Villagers practice proper hand washing

We used motorcycles in order to access the most marginalized households through door to door visits while maintaining hygiene and social distancing in order to avoid risking the spread of COVID-19

### Photo gallery of beneficiaries

Priority was given to the weak and disabled, elderly and widows.

Telephone 0718293251

When replying please quote Ref: No. -

and date

CHAKAMA LOCATION. P.O.BOX 1-80200, MALINDI-KENYA DATE 15-04-2000