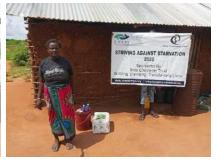

In order to avert potential loss of lives, through support from Beta Charitable Trust, CHEPs distributed over **15 tons** of emergency supplies to **600** of the most vulnerable households in Chakama. This included 24kg of food to each, 2 bottles of drinking water purification chemicals, 2 bars of soap and a 20L bucket for drinking water storage. They also received seeds to grow their own food and were educated on ways to prevent the spread of COVID 19 including hand washing and social distancing.

This distribution was conducted over 2weeks through door to door home visits and strictly adhering to safety measures to prevent COVID 19 spread including social distancing, and hygiene. The **600 households** that benefitted came from 14 villages in Chakama location with priority given to the elderly, weak and widows.

### Photo gallery of beneficiaries

Priority was given to the weak and disabled, elderly and widows.

Telephone 0718293251

When replying please quote Ref: No. -

and date

CHAKAMA LOCATION. P.O.BOX 1-80200, MALINDI-KENYA DATE 15-04-2000