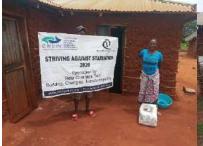

**Delivering of supplies** 

Villagers were also educated on hand hygiene and means of preventing COVID 19 spread

Villagers practice proper hand washing

We used motorcycles in order to access the most marginalized households through door to door visits while maintaining hygiene and social distancing in order to avoid risking the spread of COVID-19

### Photo gallery of beneficiaries

Priority was given to the weak and disabled, elderly and widows.

Telephone 0718293251

When replying please quote Ref: No. -

and date

CHAKAMA LOCATION. P.O.BOX 1-80200, MALINDI-KENYA DATE 15-04-2000