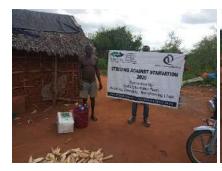

In order to avert potential loss of lives, through support from Beta Charitable Trust, CHEPs distributed over **15 tons** of emergency supplies to **600** of the most vulnerable households in Chakama. This included 24kg of food to each, 2 bottles of drinking water purification chemicals, 2 bars of soap and a 20L bucket for drinking water storage. They also received seeds to grow their own food and were educated on ways to prevent the spread of COVID 19 including hand washing and social distancing.

This distribution was conducted over 2weeks through door to door home visits and strictly adhering to safety measures to prevent COVID 19 spread including social distancing, and hygiene. The **600 households** that benefitted came from 14 villages in Chakama location with priority given to the elderly, weak and widows.

**Delivering of supplies** 

Villagers were also educated on hand hygiene and means of preventing COVID 19 spread

Villagers practice proper hand washing

We used motorcycles in order to access the most marginalized households through door to door visits while maintaining hygiene and social distancing in order to avoid risking the spread of COVID-19