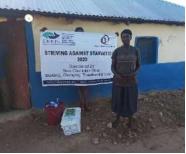

In order to avert potential loss of lives, through support from Beta Charitable Trust, CHEPs distributed over **15 tons** of emergency supplies to **600** of the most vulnerable households in Chakama. This included 24kg of food to each, 2 bottles of drinking water purification chemicals, 2 bars of soap and a 20L bucket for drinking water storage. They also received seeds to grow their own food and were educated on ways to prevent the spread of COVID 19 including hand washing and social distancing.

This distribution was conducted over 2weeks through door to door home visits and strictly adhering to safety measures to prevent COVID 19 spread including social distancing, and hygiene. The **600 households** that benefitted came from 14 villages in Chakama location with priority given to the elderly, weak and widows.

### Photo gallery of beneficiaries

Priority was given to the weak and disabled, elderly and widows.

Telephone 0718293251

When replying please quote Ref: No. -

and date

CHAKAMA LOCATION. P.O.BOX 1-80200, MALINDI-KENYA DATE 15-04-2000