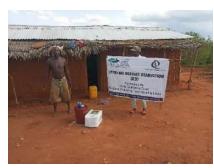

In order to avert potential loss of lives, through support from Beta Charitable Trust, CHEPs distributed over **15 tons** of emergency supplies to **600** of the most vulnerable households in Chakama. This included 24kg of food to each, 2 bottles of drinking water purification chemicals, 2 bars of soap and a 20L bucket for drinking water storage. They also received seeds to grow their own food and were educated on ways to prevent the spread of COVID 19 including hand washing and social distancing.

This distribution was conducted over 2weeks through door to door home visits and strictly adhering to safety measures to prevent COVID 19 spread including social distancing, and hygiene. The **600 households** that benefitted came from 14 villages in Chakama location with priority given to the elderly, weak and widows.

**Delivering of supplies** 

Villagers were also educated on hand hygiene and means of preventing COVID 19 spread

Villagers practice proper hand washing

We used motorcycles in order to access the most marginalized households through door to door visits while maintaining hygiene and social distancing in order to avoid risking the spread of COVID-19

### Photo gallery of beneficiaries

Priority was given to the weak and disabled, elderly and widows.

Telephone 0718293251

When replying please quote Ref: No. -

and date

CHAKAMA LOCATION. P.O.BOX 1-80200, MALINDI-KENYA DATE 15-04-2000