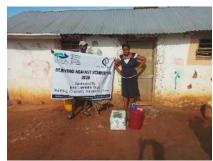

**Delivering of supplies** 

Villagers were also educated on hand hygiene and means of preventing COVID 19 spread

Villagers practice proper hand washing

We used motorcycles in order to access the most marginalized households through door to door visits while maintaining hygiene and social distancing in order to avoid risking the spread of COVID-19

### Photo gallery of beneficiaries

Priority was given to the weak and disabled, elderly and widows.

Telephone 0718293251

When replying please quote Ref: No. -

and date

CHAKAMA LOCATION. P.O.BOX 1-80200, MALINDI-KENYA DATE 15-04-2000