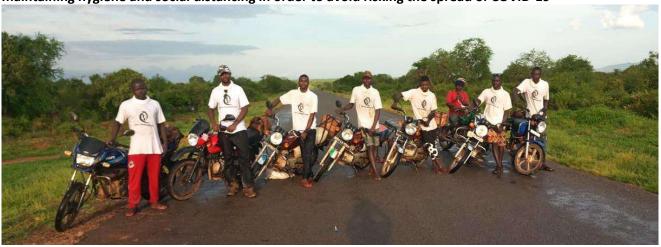

Motorcycles were used during the exercise to deliver the supplies door to door and to access the most remote and marginalized households. This was done in order to avoid crowding which would risk the spread of COVID-19 aswell as to upload the highest level of dignity for the beneficiaries.

**Delivering of supplies** 

Villagers were also educated on hand hygiene and means of preventing COVID 19 spread

Villagers practice proper hand washing

We used motorcycles in order to access the most marginalized households through door to door visits while maintaining hygiene and social distancing in order to avoid risking the spread of COVID-19