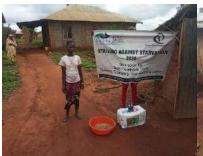

In order to avert potential loss of lives, through support from Beta Charitable Trust, CHEPs distributed over **15 tons** of emergency supplies to **600** of the most vulnerable households in Chakama. This included 24kg of food to each, 2 bottles of drinking water purification chemicals, 2 bars of soap and a 20L bucket for drinking water storage. They also received seeds to grow their own food and were educated on ways to prevent the spread of COVID 19 including hand washing and social distancing.

This distribution was conducted over 2weeks through door to door home visits and strictly adhering to safety measures to prevent COVID 19 spread including social distancing, and hygiene. The **600 households** that benefitted came from 14 villages in Chakama location with priority given to the elderly, weak and widows.

**Delivering of supplies** 

Villagers were also educated on hand hygiene and means of preventing COVID 19 spread

Villagers practice proper hand washing

We used motorcycles in order to access the most marginalized households through door to door visits while maintaining hygiene and social distancing in order to avoid risking the spread of COVID-19