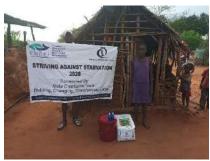

In order to avert potential loss of lives, through support from Beta Charitable Trust, CHEPs distributed over **15 tons** of emergency supplies to **600** of the most vulnerable households in Chakama. This included 24kg of food to each, 2 bottles of drinking water purification chemicals, 2 bars of soap and a 20L bucket for drinking water storage. They also received seeds to grow their own food and were educated on ways to prevent the spread of COVID 19 including hand washing and social distancing.

This distribution was conducted over 2weeks through door to door home visits and strictly adhering to safety measures to prevent COVID 19 spread including social distancing, and hygiene. The **600 households** that benefitted came from 14 villages in Chakama location with priority given to the elderly, weak and widows.

**Delivering of supplies** 

Villagers were also educated on hand hygiene and means of preventing COVID 19 spread

Villagers practice proper hand washing

We used motorcycles in order to access the most marginalized households through door to door visits while maintaining hygiene and social distancing in order to avoid risking the spread of COVID-19

### Photo gallery of beneficiaries

Priority was given to the weak and disabled, elderly and widows.

Telephone 0718293251

When replying please quote Ref: No. -

and date

CHAKAMA LOCATION. P.O.BOX 1-80200, MALINDI-KENYA DATE 15-04-2000