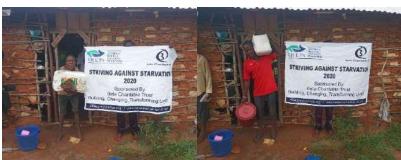

In order to avert potential loss of lives, through support from Beta Charitable Trust, CHEPs distributed over **15 tons** of emergency supplies to **600** of the most vulnerable households in Chakama. This included 24kg of food to each, 2 bottles of drinking water purification chemicals, 2 bars of soap and a 20L bucket for drinking water storage. They also received seeds to grow their own food and were educated on ways to prevent the spread of COVID 19 including hand washing and social distancing.

This distribution was conducted over 2weeks through door to door home visits and strictly adhering to safety measures to prevent COVID 19 spread including social distancing, and hygiene. The **600 households** that benefitted came from 14 villages in Chakama location with priority given to the elderly, weak and widows.

**Delivering of supplies** 

Villagers were also educated on hand hygiene and means of preventing COVID 19 spread

Villagers practice proper hand washing

We used motorcycles in order to access the most marginalized households through door to door visits while maintaining hygiene and social distancing in order to avoid risking the spread of COVID-19