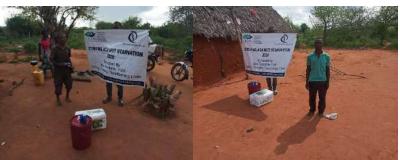

In order to avert potential loss of lives, through support from Beta Charitable Trust, CHEPs distributed over **15 tons** of emergency supplies to **600** of the most vulnerable households in Chakama. This included 24kg of food to each, 2 bottles of drinking water purification chemicals, 2 bars of soap and a 20L bucket for drinking water storage. They also received seeds to grow their own food and were educated on ways to prevent the spread of COVID 19 including hand washing and social distancing.

This distribution was conducted over 2weeks through door to door home visits and strictly adhering to safety measures to prevent COVID 19 spread including social distancing, and hygiene. The **600 households** that benefitted came from 14 villages in Chakama location with priority given to the elderly, weak and widows.

**Delivering of supplies** 

Villagers were also educated on hand hygiene and means of preventing COVID 19 spread

Villagers practice proper hand washing

We used motorcycles in order to access the most marginalized households through door to door visits while maintaining hygiene and social distancing in order to avoid risking the spread of COVID-19