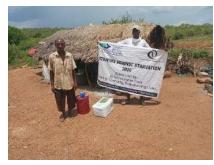

In order to avert potential loss of lives, through support from Beta Charitable Trust, CHEPs distributed over **15 tons** of emergency supplies to **600** of the most vulnerable households in Chakama. This included 24kg of food to each, 2 bottles of drinking water purification chemicals, 2 bars of soap and a 20L bucket for drinking water storage. They also received seeds to grow their own food and were educated on ways to prevent the spread of COVID 19 including hand washing and social distancing.

This distribution was conducted over 2weeks through door to door home visits and strictly adhering to safety measures to prevent COVID 19 spread including social distancing, and hygiene. The **600 households** that benefitted came from 14 villages in Chakama location with priority given to the elderly, weak and widows.

**Delivering of supplies** 

Villagers were also educated on hand hygiene and means of preventing COVID 19 spread

Villagers practice proper hand washing

We used motorcycles in order to access the most marginalized households through door to door visits while maintaining hygiene and social distancing in order to avoid risking the spread of COVID-19