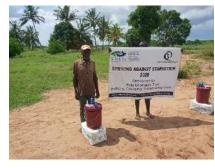

In order to avert potential loss of lives, through support from Beta Charitable Trust, CHEPs distributed over **15 tons** of emergency supplies to **600** of the most vulnerable households in Chakama. This included 24kg of food to each, 2 bottles of drinking water purification chemicals, 2 bars of soap and a 20L bucket for drinking water storage. They also received seeds to grow their own food and were educated on ways to prevent the spread of COVID 19 including hand washing and social distancing.

### Photo gallery of beneficiaries

Priority was given to the weak and disabled, elderly and widows.

Telephone 0718293251

When replying please quote Ref: No. -

and date

CHAKAMA LOCATION. P.O.BOX 1-80200, MALINDI-KENYA DATE 15-04-2000