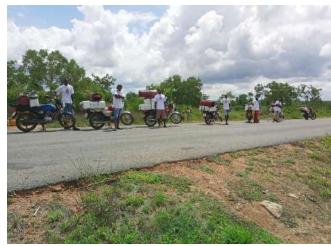

Motorcycles were used during the exercise to deliver the supplies door to door and to access the most remote and marginalized households. This was done in order to avoid crowding which would risk the spread of COVID-19 aswell as to upload the highest level of dignity for the beneficiaries.

They rode through difficult mud...

...crossed rivers...

...up very steep hills...

...extreme terrain, all in the spirit of delivering food to the most marginalized.

Even frequent accidents and regular motorcycle break downs could not deter from their mission