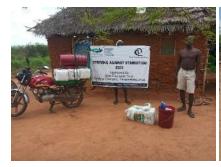

In order to avert potential loss of lives, through support from Beta Charitable Trust, CHEPs distributed over **15 tons** of emergency supplies to **600** of the most vulnerable households in Chakama. This included 24kg of food to each, 2 bottles of drinking water purification chemicals, 2 bars of soap and a 20L bucket for drinking water storage. They also received seeds to grow their own food and were educated on ways to prevent the spread of COVID 19 including hand washing and social distancing.

This distribution was conducted over 2weeks through door to door home visits and strictly adhering to safety measures to prevent COVID 19 spread including social distancing, and hygiene. The **600 households** that benefitted came from 14 villages in Chakama location with priority given to the elderly, weak and widows.

**Delivering of supplies** 

Villagers were also educated on hand hygiene and means of preventing COVID 19 spread

Villagers practice proper hand washing

We used motorcycles in order to access the most marginalized households through door to door visits while maintaining hygiene and social distancing in order to avoid risking the spread of COVID-19