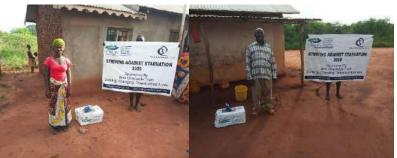

In order to avert potential loss of lives, through support from Beta Charitable Trust, CHEPs distributed over **15 tons** of emergency supplies to **600** of the most vulnerable households in Chakama. This included 24kg of food to each, 2 bottles of drinking water purification chemicals, 2 bars of soap and a 20L bucket for drinking water storage. They also received seeds to grow their own food and were educated on ways to prevent the spread of COVID 19 including hand washing and social distancing.

This distribution was conducted over 2weeks through door to door home visits and strictly adhering to safety measures to prevent COVID 19 spread including social distancing, and hygiene. The **600 households** that benefitted came from 14 villages in Chakama location with priority given to the elderly, weak and widows.

**Delivering of supplies** 

Villagers were also educated on hand hygiene and means of preventing COVID 19 spread

Villagers practice proper hand washing

We used motorcycles in order to access the most marginalized households through door to door visits while maintaining hygiene and social distancing in order to avoid risking the spread of COVID-19

### Photo gallery of beneficiaries

Priority was given to the weak and disabled, elderly and widows.

Telephone 0718293251

When replying please quote Ref: No. -

and date

CHAKAMA LOCATION. P.O.BOX 1-80200, MALINDI-KENYA DATE 15-04-2000