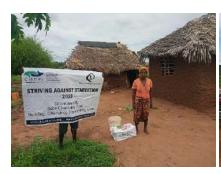

In order to avert potential loss of lives, through support from Beta Charitable Trust, CHEPs distributed over **15 tons** of emergency supplies to **600** of the most vulnerable households in Chakama. This included 24kg of food to each, 2 bottles of drinking water purification chemicals, 2 bars of soap and a 20L bucket for drinking water storage. They also received seeds to grow their own food and were educated on ways to prevent the spread of COVID 19 including hand washing and social distancing.

This distribution was conducted over 2weeks through door to door home visits and strictly adhering to safety measures to prevent COVID 19 spread including social distancing, and hygiene. The **600 households** that benefitted came from 14 villages in Chakama location with priority given to the elderly, weak and widows.

### Photo gallery of beneficiaries

Priority was given to the weak and disabled, elderly and widows.

Telephone 0718293251

When replying please quote Ref: No. -

and date

CHAKAMA LOCATION. P.O.BOX 1-80200, MALINDI-KENYA DATE 15-04-2000