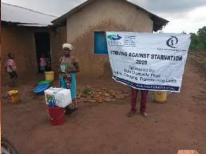

In order to avert potential loss of lives, through support from Beta Charitable Trust, CHEPs distributed over **15 tons** of emergency supplies to **600** of the most vulnerable households in Chakama. This included 24kg of food to each, 2 bottles of drinking water purification chemicals, 2 bars of soap and a 20L bucket for drinking water storage. They also received seeds to grow their own food and were educated on ways to prevent the spread of COVID 19 including hand washing and social distancing.

This distribution was conducted over 2weeks through door to door home visits and strictly adhering to safety measures to prevent COVID 19 spread including social distancing, and hygiene. The **600 households** that benefitted came from 14 villages in Chakama location with priority given to the elderly, weak and widows.

**Delivering of supplies** 

Villagers were also educated on hand hygiene and means of preventing COVID 19 spread

Villagers practice proper hand washing

We used motorcycles in order to access the most marginalized households through door to door visits while maintaining hygiene and social distancing in order to avoid risking the spread of COVID-19