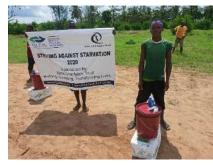

In order to avert potential loss of lives, through support from Beta Charitable Trust, CHEPs distributed over **15 tons** of emergency supplies to **600** of the most vulnerable households in Chakama. This included 24kg of food to each, 2 bottles of drinking water purification chemicals, 2 bars of soap and a 20L bucket for drinking water storage. They also received seeds to grow their own food and were educated on ways to prevent the spread of COVID 19 including hand washing and social distancing.

This distribution was conducted over 2weeks through door to door home visits and strictly adhering to safety measures to prevent COVID 19 spread including social distancing, and hygiene. The **600 households** that benefitted came from 14 villages in Chakama location with priority given to the elderly, weak and widows.

**Delivering of supplies** 

Villagers were also educated on hand hygiene and means of preventing COVID 19 spread

Villagers practice proper hand washing

We used motorcycles in order to access the most marginalized households through door to door visits while maintaining hygiene and social distancing in order to avoid risking the spread of COVID-19

### Photo gallery of beneficiaries

Priority was given to the weak and disabled, elderly and widows.

Telephone 0718293251

When replying please quote Ref: No. -

and date

CHAKAMA LOCATION. P.O.BOX 1-80200, MALINDI-KENYA DATE 15-04-2000