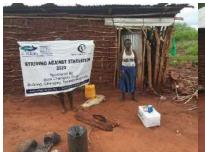

In order to avert potential loss of lives, through support from Beta Charitable Trust, CHEPs distributed over **15 tons** of emergency supplies to **600** of the most vulnerable households in Chakama. This included 24kg of food to each, 2 bottles of drinking water purification chemicals, 2 bars of soap and a 20L bucket for drinking water storage. They also received seeds to grow their own food and were educated on ways to prevent the spread of COVID 19 including hand washing and social distancing.

This distribution was conducted over 2weeks through door to door home visits and strictly adhering to safety measures to prevent COVID 19 spread including social distancing, and hygiene. The **600 households** that benefitted came from 14 villages in Chakama location with priority given to the elderly, weak and widows.

**Delivering of supplies** 

Villagers were also educated on hand hygiene and means of preventing COVID 19 spread

Villagers practice proper hand washing

We used motorcycles in order to access the most marginalized households through door to door visits while maintaining hygiene and social distancing in order to avoid risking the spread of COVID-19

### Photo gallery of beneficiaries

Priority was given to the weak and disabled, elderly and widows.

Telephone 0718293251

When replying please quote Ref: No. -

and date

CHAKAMA LOCATION. P.O.BOX 1-80200, MALINDI-KENYA DATE 15-04-2000