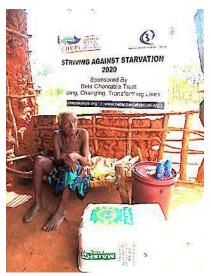

In order to avert potential loss of lives, through support from Beta Charitable Trust, CHEPs distributed over **15 tons** of emergency supplies to **600** of the most vulnerable households in Chakama. This included 24kg of food to each, 2 bottles of drinking water purification chemicals, 2 bars of soap and a 20L bucket for drinking water storage. They also received seeds to grow their own food and were educated on ways to prevent the spread of COVID 19 including hand washing and social distancing.

This distribution was conducted over 2weeks through door to door home visits and strictly adhering to safety measures to prevent COVID 19 spread including social distancing, and hygiene. The **600 households** that benefitted came from 14 villages in Chakama location with priority given to the elderly, weak and widows.

### Photo gallery of beneficiaries

Priority was given to the weak and disabled, elderly and widows.

Telephone 0718293251

When replying please quote Ref: No. -

and date

CHAKAMA LOCATION. P.O.BOX 1-80200, MALINDI-KENYA DATE 15-04-2000