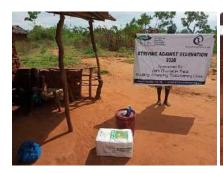

**Delivering of supplies** 

Villagers were also educated on hand hygiene and means of preventing COVID 19 spread

Villagers practice proper hand washing

We used motorcycles in order to access the most marginalized households through door to door visits while maintaining hygiene and social distancing in order to avoid risking the spread of COVID-19

### Photo gallery of beneficiaries

Priority was given to the weak and disabled, elderly and widows.

Telephone 0718293251

When replying please quote Ref: No. -

and date

CHAKAMA LOCATION. P.O.BOX 1-80200, MALINDI-KENYA DATE 15-04-2000