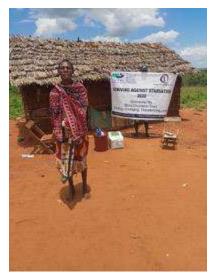

This distribution was conducted over 2weeks through door to door home visits and strictly adhering to safety measures to prevent COVID 19 spread including social distancing, and hygiene. The **600 households** that benefitted came from 14 villages in Chakama location with priority given to the elderly, weak and widows.

### Photo gallery of beneficiaries

Priority was given to the weak and disabled, elderly and widows.

Telephone 0718293251

When replying please quote Ref: No. -

and date

CHAKAMA LOCATION. P.O.BOX 1-80200, MALINDI-KENYA DATE 15-04-2000