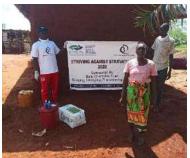

**Delivering of supplies** 

Villagers were also educated on hand hygiene and means of preventing COVID 19 spread

Villagers practice proper hand washing

We used motorcycles in order to access the most marginalized households through door to door visits while maintaining hygiene and social distancing in order to avoid risking the spread of COVID-19

### Photo gallery of beneficiaries

Priority was given to the weak and disabled, elderly and widows.

Telephone 0718293251

When replying please quote Ref: No. -

and date

CHAKAMA LOCATION. P.O.BOX 1-80200, MALINDI-KENYA DATE 15-04-2000