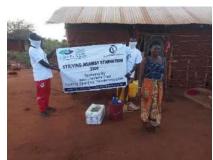

In order to avert potential loss of lives, through support from Beta Charitable Trust, CHEPs distributed over **15 tons** of emergency supplies to **600** of the most vulnerable households in Chakama. This included 24kg of food to each, 2 bottles of drinking water purification chemicals, 2 bars of soap and a 20L bucket for drinking water storage. They also received seeds to grow their own food and were educated on ways to prevent the spread of COVID 19 including hand washing and social distancing.

This distribution was conducted over 2weeks through door to door home visits and strictly adhering to safety measures to prevent COVID 19 spread including social distancing, and hygiene. The **600 households** that benefitted came from 14 villages in Chakama location with priority given to the elderly, weak and widows.

### Photo gallery of beneficiaries

Priority was given to the weak and disabled, elderly and widows.

Telephone 0718293251

When replying please quote Ref: No. -

and date

CHAKAMA LOCATION. P.O.BOX 1-80200, MALINDI-KENYA DATE 15-04-2000