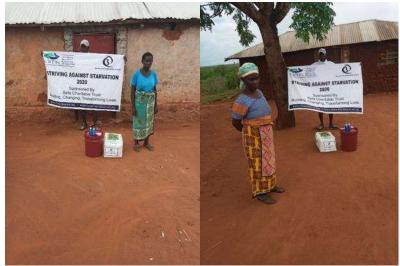

In order to avert potential loss of lives, through support from Beta Charitable Trust, CHEPs distributed over **15 tons** of emergency supplies to **600** of the most vulnerable households in Chakama. This included 24kg of food to each, 2 bottles of drinking water purification chemicals, 2 bars of soap and a 20L bucket for drinking water storage. They also received seeds to grow their own food and were educated on ways to prevent the spread of COVID 19 including hand washing and social distancing.

This distribution was conducted over 2weeks through door to door home visits and strictly adhering to safety measures to prevent COVID 19 spread including social distancing, and hygiene. The **600 households** that benefitted came from 14 villages in Chakama location with priority given to the elderly, weak and widows.

**Delivering of supplies** 

Villagers were also educated on hand hygiene and means of preventing COVID 19 spread

Villagers practice proper hand washing

We used motorcycles in order to access the most marginalized households through door to door visits while maintaining hygiene and social distancing in order to avoid risking the spread of COVID-19

### Photo gallery of beneficiaries

Priority was given to the weak and disabled, elderly and widows.

Telephone 0718293251

When replying please quote Ref: No. -

and date

CHAKAMA LOCATION. P.O.BOX 1-80200, MALINDI-KENYA DATE 15-04-2000