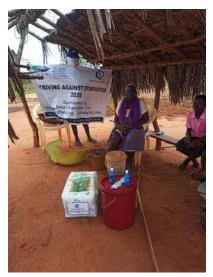

In order to avert potential loss of lives, through support from Beta Charitable Trust, CHEPs distributed over **15 tons** of emergency supplies to **600** of the most vulnerable households in Chakama. This included 24kg of food to each, 2 bottles of drinking water purification chemicals, 2 bars of soap and a 20L bucket for drinking water storage. They also received seeds to grow their own food and were educated on ways to prevent the spread of COVID 19 including hand washing and social distancing.

**Delivering of supplies** 

Villagers were also educated on hand hygiene and means of preventing COVID 19 spread

Villagers practice proper hand washing

We used motorcycles in order to access the most marginalized households through door to door visits while maintaining hygiene and social distancing in order to avoid risking the spread of COVID-19