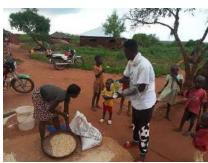

In order to avert potential loss of lives, through support from Beta Charitable Trust, CHEPs distributed over **15 tons** of emergency supplies to **600** of the most vulnerable households in Chakama. This included 24kg of food to each, 2 bottles of drinking water purification chemicals, 2 bars of soap and a 20L bucket for drinking water storage. They also received seeds to grow their own food and were educated on ways to prevent the spread of COVID 19 including hand washing and social distancing.

**Delivering of supplies** 

Villagers were also educated on hand hygiene and means of preventing COVID 19 spread

Villagers practice proper hand washing

We used motorcycles in order to access the most marginalized households through door to door visits while maintaining hygiene and social distancing in order to avoid risking the spread of COVID-19