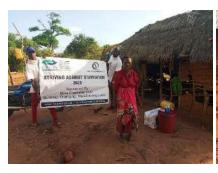

In order to avert potential loss of lives, through support from Beta Charitable Trust, CHEPs distributed over **15 tons** of emergency supplies to **600** of the most vulnerable households in Chakama. This included 24kg of food to each, 2 bottles of drinking water purification chemicals, 2 bars of soap and a 20L bucket for drinking water storage. They also received seeds to grow their own food and were educated on ways to prevent the spread of COVID 19 including hand washing and social distancing.

This distribution was conducted over 2weeks through door to door home visits and strictly adhering to safety measures to prevent COVID 19 spread including social distancing, and hygiene. The **600 households** that benefitted came from 14 villages in Chakama location with priority given to the elderly, weak and widows.

**Delivering of supplies** 

Villagers were also educated on hand hygiene and means of preventing COVID 19 spread

Villagers practice proper hand washing

We used motorcycles in order to access the most marginalized households through door to door visits while maintaining hygiene and social distancing in order to avoid risking the spread of COVID-19