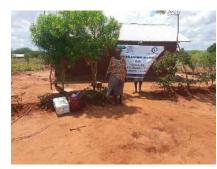

In order to avert potential loss of lives, through support from Beta Charitable Trust, CHEPs distributed over **15 tons** of emergency supplies to **600** of the most vulnerable households in Chakama. This included 24kg of food to each, 2 bottles of drinking water purification chemicals, 2 bars of soap and a 20L bucket for drinking water storage. They also received seeds to grow their own food and were educated on ways to prevent the spread of COVID 19 including hand washing and social distancing.

This distribution was conducted over 2weeks through door to door home visits and strictly adhering to safety measures to prevent COVID 19 spread including social distancing, and hygiene. The **600 households** that benefitted came from 14 villages in Chakama location with priority given to the elderly, weak and widows.

**Delivering of supplies** 

Villagers were also educated on hand hygiene and means of preventing COVID 19 spread

Villagers practice proper hand washing

We used motorcycles in order to access the most marginalized households through door to door visits while maintaining hygiene and social distancing in order to avoid risking the spread of COVID-19