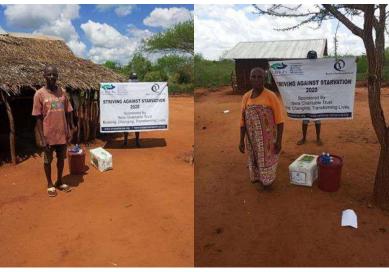

In order to avert potential loss of lives, through support from Beta Charitable Trust, CHEPs distributed over **15 tons** of emergency supplies to **600** of the most vulnerable households in Chakama. This included 24kg of food to each, 2 bottles of drinking water purification chemicals, 2 bars of soap and a 20L bucket for drinking water storage. They also received seeds to grow their own food and were educated on ways to prevent the spread of COVID 19 including hand washing and social distancing.

This distribution was conducted over 2weeks through door to door home visits and strictly adhering to safety measures to prevent COVID 19 spread including social distancing, and hygiene. The **600 households** that benefitted came from 14 villages in Chakama location with priority given to the elderly, weak and widows.

**Delivering of supplies** 

Villagers were also educated on hand hygiene and means of preventing COVID 19 spread

Villagers practice proper hand washing

We used motorcycles in order to access the most marginalized households through door to door visits while maintaining hygiene and social distancing in order to avoid risking the spread of COVID-19

### Photo gallery of beneficiaries

Priority was given to the weak and disabled, elderly and widows.

Telephone 0718293251

When replying please quote Ref: No. -

and date

CHAKAMA LOCATION. P.O.BOX 1-80200, MALINDI-KENYA DATE 15-04-2000