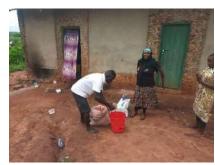

In order to avert potential loss of lives, through support from Beta Charitable Trust, CHEPs distributed over **15 tons** of emergency supplies to **600** of the most vulnerable households in Chakama. This included 24kg of food to each, 2 bottles of drinking water purification chemicals, 2 bars of soap and a 20L bucket for drinking water storage. They also received seeds to grow their own food and were educated on ways to prevent the spread of COVID 19 including hand washing and social distancing.

This distribution was conducted over 2weeks through door to door home visits and strictly adhering to safety measures to prevent COVID 19 spread including social distancing, and hygiene. The **600 households** that benefitted came from 14 villages in Chakama location with priority given to the elderly, weak and widows.

Motorcycles were used during the exercise to deliver the supplies door to door and to access the most remote and marginalized households. This was done in order to avoid crowding which would risk the spread of COVID-19 aswell as to upload the highest level of dignity for the beneficiaries.

**Delivering of supplies** 

Villagers were also educated on hand hygiene and means of preventing COVID 19 spread

Villagers practice proper hand washing

We used motorcycles in order to access the most marginalized households through door to door visits while maintaining hygiene and social distancing in order to avoid risking the spread of COVID-19