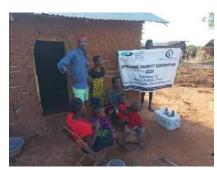

In order to avert potential loss of lives, through support from Beta Charitable Trust, CHEPs distributed over **15 tons** of emergency supplies to **600** of the most vulnerable households in Chakama. This included 24kg of food to each, 2 bottles of drinking water purification chemicals, 2 bars of soap and a 20L bucket for drinking water storage. They also received seeds to grow their own food and were educated on ways to prevent the spread of COVID 19 including hand washing and social distancing.

This distribution was conducted over 2weeks through door to door home visits and strictly adhering to safety measures to prevent COVID 19 spread including social distancing, and hygiene. The **600 households** that benefitted came from 14 villages in Chakama location with priority given to the elderly, weak and widows.

**Delivering of supplies** 

Villagers were also educated on hand hygiene and means of preventing COVID 19 spread

Villagers practice proper hand washing

We used motorcycles in order to access the most marginalized households through door to door visits while maintaining hygiene and social distancing in order to avoid risking the spread of COVID-19

### Photo gallery of beneficiaries

Priority was given to the weak and disabled, elderly and widows.

Telephone 0718293251

When replying please quote Ref: No. -

and date

CHAKAMA LOCATION. P.O.BOX 1-80200, MALINDI-KENYA DATE 15-04-2000