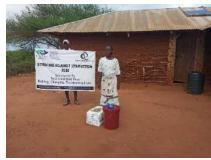

In order to avert potential loss of lives, through support from Beta Charitable Trust, CHEPs distributed over **15 tons** of emergency supplies to **600** of the most vulnerable households in Chakama. This included 24kg of food to each, 2 bottles of drinking water purification chemicals, 2 bars of soap and a 20L bucket for drinking water storage. They also received seeds to grow their own food and were educated on ways to prevent the spread of COVID 19 including hand washing and social distancing.

This distribution was conducted over 2weeks through door to door home visits and strictly adhering to safety measures to prevent COVID 19 spread including social distancing, and hygiene. The **600 households** that benefitted came from 14 villages in Chakama location with priority given to the elderly, weak and widows.

**Delivering of supplies** 

Villagers were also educated on hand hygiene and means of preventing COVID 19 spread

Villagers practice proper hand washing

We used motorcycles in order to access the most marginalized households through door to door visits while maintaining hygiene and social distancing in order to avoid risking the spread of COVID-19

### Photo gallery of beneficiaries

Priority was given to the weak and disabled, elderly and widows.

Telephone 0718293251

When replying please quote Ref: No. -

and date

CHAKAMA LOCATION. P.O.BOX 1-80200, MALINDI-KENYA DATE 15-04-2000