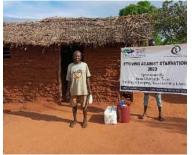

In order to avert potential loss of lives, through support from Beta Charitable Trust, CHEPs distributed over **15 tons** of emergency supplies to **600** of the most vulnerable households in Chakama. This included 24kg of food to each, 2 bottles of drinking water purification chemicals, 2 bars of soap and a 20L bucket for drinking water storage. They also received seeds to grow their own food and were educated on ways to prevent the spread of COVID 19 including hand washing and social distancing.

This distribution was conducted over 2weeks through door to door home visits and strictly adhering to safety measures to prevent COVID 19 spread including social distancing, and hygiene. The **600 households** that benefitted came from 14 villages in Chakama location with priority given to the elderly, weak and widows.

### Photo gallery of beneficiaries

Priority was given to the weak and disabled, elderly and widows.

Telephone 0718293251

When replying please quote Ref: No. -

and date

CHAKAMA LOCATION. P.O.BOX 1-80200, MALINDI-KENYA DATE 15-04-2000