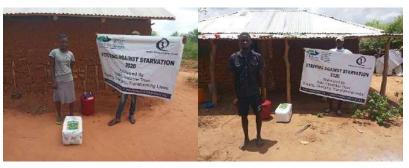

In order to avert potential loss of lives, through support from Beta Charitable Trust, CHEPs distributed over **15 tons** of emergency supplies to **600** of the most vulnerable households in Chakama. This included 24kg of food to each, 2 bottles of drinking water purification chemicals, 2 bars of soap and a 20L bucket for drinking water storage. They also received seeds to grow their own food and were educated on ways to prevent the spread of COVID 19 including hand washing and social distancing.

This distribution was conducted over 2weeks through door to door home visits and strictly adhering to safety measures to prevent COVID 19 spread including social distancing, and hygiene. The **600 households** that benefitted came from 14 villages in Chakama location with priority given to the elderly, weak and widows.

**Delivering of supplies** 

Villagers were also educated on hand hygiene and means of preventing COVID 19 spread

Villagers practice proper hand washing

We used motorcycles in order to access the most marginalized households through door to door visits while maintaining hygiene and social distancing in order to avoid risking the spread of COVID-19