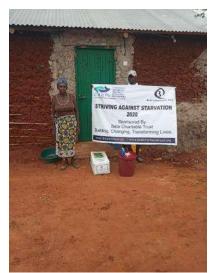

In order to avert potential loss of lives, through support from Beta Charitable Trust, CHEPs distributed over **15 tons** of emergency supplies to **600** of the most vulnerable households in Chakama. This included 24kg of food to each, 2 bottles of drinking water purification chemicals, 2 bars of soap and a 20L bucket for drinking water storage. They also received seeds to grow their own food and were educated on ways to prevent the spread of COVID 19 including hand washing and social distancing.

This distribution was conducted over 2weeks through door to door home visits and strictly adhering to safety measures to prevent COVID 19 spread including social distancing, and hygiene. The **600 households** that benefitted came from 14 villages in Chakama location with priority given to the elderly, weak and widows.

### Photo gallery of beneficiaries

Priority was given to the weak and disabled, elderly and widows.

Telephone 0718293251

When replying please quote Ref: No. -

and date

CHAKAMA LOCATION. P.O.BOX 1-80200, MALINDI-KENYA DATE 15-04-2000