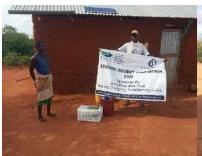

In order to avert potential loss of lives, through support from Beta Charitable Trust, CHEPs distributed over **15 tons** of emergency supplies to **600** of the most vulnerable households in Chakama. This included 24kg of food to each, 2 bottles of drinking water purification chemicals, 2 bars of soap and a 20L bucket for drinking water storage. They also received seeds to grow their own food and were educated on ways to prevent the spread of COVID 19 including hand washing and social distancing.

This distribution was conducted over 2weeks through door to door home visits and strictly adhering to safety measures to prevent COVID 19 spread including social distancing, and hygiene. The **600 households** that benefitted came from 14 villages in Chakama location with priority given to the elderly, weak and widows.

**Delivering of supplies** 

Villagers were also educated on hand hygiene and means of preventing COVID 19 spread

Villagers practice proper hand washing

We used motorcycles in order to access the most marginalized households through door to door visits while maintaining hygiene and social distancing in order to avoid risking the spread of COVID-19

### Photo gallery of beneficiaries

Priority was given to the weak and disabled, elderly and widows.

Telephone 0718293251

When replying please quote Ref: No. -

and date

CHAKAMA LOCATION. P.O.BOX 1-80200, MALINDI-KENYA DATE 15-04-2000