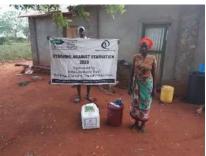

**Delivering of supplies** 

Villagers were also educated on hand hygiene and means of preventing COVID 19 spread

Villagers practice proper hand washing

We used motorcycles in order to access the most marginalized households through door to door visits while maintaining hygiene and social distancing in order to avoid risking the spread of COVID-19

### Photo gallery of beneficiaries

Priority was given to the weak and disabled, elderly and widows.

Telephone 0718293251

When replying please quote Ref: No. -

and date

CHAKAMA LOCATION. P.O.BOX 1-80200, MALINDI-KENYA DATE 15-04-2000