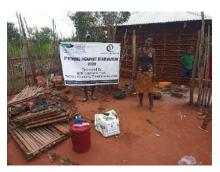

**Delivering of supplies** 

Villagers were also educated on hand hygiene and means of preventing COVID 19 spread

Villagers practice proper hand washing

We used motorcycles in order to access the most marginalized households through door to door visits while maintaining hygiene and social distancing in order to avoid risking the spread of COVID-19

### Photo gallery of beneficiaries

Priority was given to the weak and disabled, elderly and widows.

Telephone 0718293251

When replying please quote Ref: No. -

and date

CHAKAMA LOCATION. P.O.BOX 1-80200, MALINDI-KENYA DATE 15-04-2000