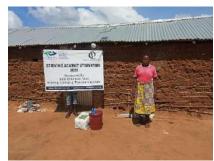

In order to avert potential loss of lives, through support from Beta Charitable Trust, CHEPs distributed over **15 tons** of emergency supplies to **600** of the most vulnerable households in Chakama. This included 24kg of food to each, 2 bottles of drinking water purification chemicals, 2 bars of soap and a 20L bucket for drinking water storage. They also received seeds to grow their own food and were educated on ways to prevent the spread of COVID 19 including hand washing and social distancing.

This distribution was conducted over 2weeks through door to door home visits and strictly adhering to safety measures to prevent COVID 19 spread including social distancing, and hygiene. The **600 households** that benefitted came from 14 villages in Chakama location with priority given to the elderly, weak and widows.

**Delivering of supplies** 

Villagers were also educated on hand hygiene and means of preventing COVID 19 spread

Villagers practice proper hand washing

We used motorcycles in order to access the most marginalized households through door to door visits while maintaining hygiene and social distancing in order to avoid risking the spread of COVID-19

### Photo gallery of beneficiaries

Priority was given to the weak and disabled, elderly and widows.

Telephone 0718293251

When replying please quote Ref: No. -

and date

CHAKAMA LOCATION. P.O.BOX 1-80200, MALINDI-KENYA DATE 15-04-2000