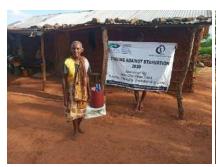

**Delivering of supplies** 

Villagers were also educated on hand hygiene and means of preventing COVID 19 spread

Villagers practice proper hand washing

We used motorcycles in order to access the most marginalized households through door to door visits while maintaining hygiene and social distancing in order to avoid risking the spread of COVID-19

### Photo gallery of beneficiaries

Priority was given to the weak and disabled, elderly and widows.

Telephone 0718293251

When replying please quote Ref: No. -

and date

CHAKAMA LOCATION. P.O.BOX 1-80200, MALINDI-KENYA DATE 15-04-2000