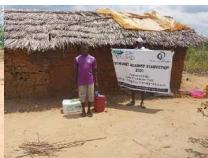

In order to avert potential loss of lives, through support from Beta Charitable Trust, CHEPs distributed over **15 tons** of emergency supplies to **600** of the most vulnerable households in Chakama. This included 24kg of food to each, 2 bottles of drinking water purification chemicals, 2 bars of soap and a 20L bucket for drinking water storage. They also received seeds to grow their own food and were educated on ways to prevent the spread of COVID 19 including hand washing and social distancing.

This distribution was conducted over 2weeks through door to door home visits and strictly adhering to safety measures to prevent COVID 19 spread including social distancing, and hygiene. The **600 households** that benefitted came from 14 villages in Chakama location with priority given to the elderly, weak and widows.

**Delivering of supplies** 

Villagers were also educated on hand hygiene and means of preventing COVID 19 spread

Villagers practice proper hand washing

We used motorcycles in order to access the most marginalized households through door to door visits while maintaining hygiene and social distancing in order to avoid risking the spread of COVID-19