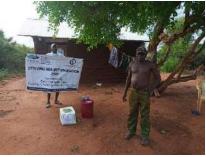

In order to avert potential loss of lives, through support from Beta Charitable Trust, CHEPs distributed over **15 tons** of emergency supplies to **600** of the most vulnerable households in Chakama. This included 24kg of food to each, 2 bottles of drinking water purification chemicals, 2 bars of soap and a 20L bucket for drinking water storage. They also received seeds to grow their own food and were educated on ways to prevent the spread of COVID 19 including hand washing and social distancing.

This distribution was conducted over 2weeks through door to door home visits and strictly adhering to safety measures to prevent COVID 19 spread including social distancing, and hygiene. The **600 households** that benefitted came from 14 villages in Chakama location with priority given to the elderly, weak and widows.

**Delivering of supplies** 

Villagers were also educated on hand hygiene and means of preventing COVID 19 spread

Villagers practice proper hand washing

We used motorcycles in order to access the most marginalized households through door to door visits while maintaining hygiene and social distancing in order to avoid risking the spread of COVID-19