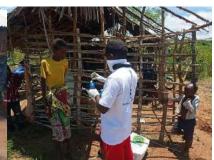

Motorcycles were used during the exercise to deliver the supplies door to door and to access the most remote and marginalized households. This was done in order to avoid crowding which would risk the spread of COVID-19 aswell as to upload the highest level of dignity for the beneficiaries.

**Delivering of supplies** 

Villagers were also educated on hand hygiene and means of preventing COVID 19 spread

Villagers practice proper hand washing

We used motorcycles in order to access the most marginalized households through door to door visits while maintaining hygiene and social distancing in order to avoid risking the spread of COVID-19