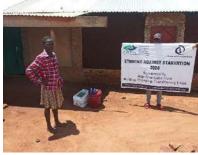

**Delivering of supplies** 

Villagers were also educated on hand hygiene and means of preventing COVID 19 spread

Villagers practice proper hand washing

We used motorcycles in order to access the most marginalized households through door to door visits while maintaining hygiene and social distancing in order to avoid risking the spread of COVID-19

### Photo gallery of beneficiaries

Priority was given to the weak and disabled, elderly and widows.

Telephone 0718293251

When replying please quote Ref: No. -

and date

CHAKAMA LOCATION. P.O.BOX 1-80200, MALINDI-KENYA DATE 15-04-2000