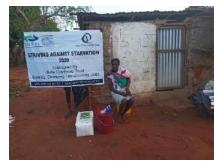

**Delivering of supplies** 

Villagers were also educated on hand hygiene and means of preventing COVID 19 spread

Villagers practice proper hand washing

We used motorcycles in order to access the most marginalized households through door to door visits while maintaining hygiene and social distancing in order to avoid risking the spread of COVID-19

### Photo gallery of beneficiaries

Priority was given to the weak and disabled, elderly and widows.

Telephone 0718293251

When replying please quote Ref: No. -

and date

CHAKAMA LOCATION. P.O.BOX 1-80200, MALINDI-KENYA DATE 15-04-2000