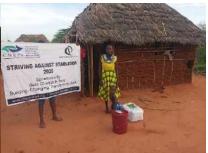

In order to avert potential loss of lives, through support from Beta Charitable Trust, CHEPs distributed over **15 tons** of emergency supplies to **600** of the most vulnerable households in Chakama. This included 24kg of food to each, 2 bottles of drinking water purification chemicals, 2 bars of soap and a 20L bucket for drinking water storage. They also received seeds to grow their own food and were educated on ways to prevent the spread of COVID 19 including hand washing and social distancing.

This distribution was conducted over 2weeks through door to door home visits and strictly adhering to safety measures to prevent COVID 19 spread including social distancing, and hygiene. The **600 households** that benefitted came from 14 villages in Chakama location with priority given to the elderly, weak and widows.

**Delivering of supplies** 

Villagers were also educated on hand hygiene and means of preventing COVID 19 spread

Villagers practice proper hand washing

We used motorcycles in order to access the most marginalized households through door to door visits while maintaining hygiene and social distancing in order to avoid risking the spread of COVID-19