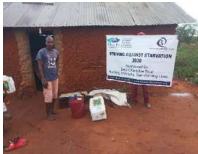

In order to avert potential loss of lives, through support from Beta Charitable Trust, CHEPs distributed over **15 tons** of emergency supplies to **600** of the most vulnerable households in Chakama. This included 24kg of food to each, 2 bottles of drinking water purification chemicals, 2 bars of soap and a 20L bucket for drinking water storage. They also received seeds to grow their own food and were educated on ways to prevent the spread of COVID 19 including hand washing and social distancing.

This distribution was conducted over 2weeks through door to door home visits and strictly adhering to safety measures to prevent COVID 19 spread including social distancing, and hygiene. The **600 households** that benefitted came from 14 villages in Chakama location with priority given to the elderly, weak and widows.

**Delivering of supplies** 

Villagers were also educated on hand hygiene and means of preventing COVID 19 spread

Villagers practice proper hand washing

We used motorcycles in order to access the most marginalized households through door to door visits while maintaining hygiene and social distancing in order to avoid risking the spread of COVID-19