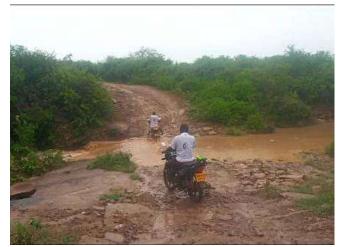

They rode through difficult mud...

...crossed rivers...

...up very steep hills...

...extreme terrain, all in the spirit of delivering food to the most marginalized.

Even frequent accidents and regular motorcycle break downs could not deter from their mission

Villages across the crocodile infested river Galana were not forgotten