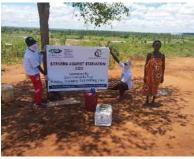

In order to avert potential loss of lives, through support from Beta Charitable Trust, CHEPs distributed over **15 tons** of emergency supplies to **600** of the most vulnerable households in Chakama. This included 24kg of food to each, 2 bottles of drinking water purification chemicals, 2 bars of soap and a 20L bucket for drinking water storage. They also received seeds to grow their own food and were educated on ways to prevent the spread of COVID 19 including hand washing and social distancing.

This distribution was conducted over 2weeks through door to door home visits and strictly adhering to safety measures to prevent COVID 19 spread including social distancing, and hygiene. The **600 households** that benefitted came from 14 villages in Chakama location with priority given to the elderly, weak and widows.

**Delivering of supplies** 

Villagers were also educated on hand hygiene and means of preventing COVID 19 spread

Villagers practice proper hand washing

We used motorcycles in order to access the most marginalized households through door to door visits while maintaining hygiene and social distancing in order to avoid risking the spread of COVID-19