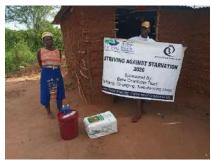

In order to avert potential loss of lives, through support from Beta Charitable Trust, CHEPs distributed over **15 tons** of emergency supplies to **600** of the most vulnerable households in Chakama. This included 24kg of food to each, 2 bottles of drinking water purification chemicals, 2 bars of soap and a 20L bucket for drinking water storage. They also received seeds to grow their own food and were educated on ways to prevent the spread of COVID 19 including hand washing and social distancing.

This distribution was conducted over 2weeks through door to door home visits and strictly adhering to safety measures to prevent COVID 19 spread including social distancing, and hygiene. The **600 households** that benefitted came from 14 villages in Chakama location with priority given to the elderly, weak and widows.

### Photo gallery of beneficiaries

Priority was given to the weak and disabled, elderly and widows.

Telephone 0718293251

When replying please quote Ref: No. -

and date

CHAKAMA LOCATION. P.O.BOX 1-80200, MALINDI-KENYA DATE 15-04-2000