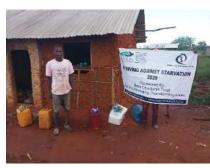

In order to avert potential loss of lives, through support from Beta Charitable Trust, CHEPs distributed over **15 tons** of emergency supplies to **600** of the most vulnerable households in Chakama. This included 24kg of food to each, 2 bottles of drinking water purification chemicals, 2 bars of soap and a 20L bucket for drinking water storage. They also received seeds to grow their own food and were educated on ways to prevent the spread of COVID 19 including hand washing and social distancing.

**Delivering of supplies** 

Villagers were also educated on hand hygiene and means of preventing COVID 19 spread

Villagers practice proper hand washing

We used motorcycles in order to access the most marginalized households through door to door visits while maintaining hygiene and social distancing in order to avoid risking the spread of COVID-19