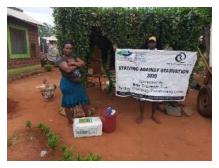

In order to avert potential loss of lives, through support from Beta Charitable Trust, CHEPs distributed over **15 tons** of emergency supplies to **600** of the most vulnerable households in Chakama. This included 24kg of food to each, 2 bottles of drinking water purification chemicals, 2 bars of soap and a 20L bucket for drinking water storage. They also received seeds to grow their own food and were educated on ways to prevent the spread of COVID 19 including hand washing and social distancing.

This distribution was conducted over 2weeks through door to door home visits and strictly adhering to safety measures to prevent COVID 19 spread including social distancing, and hygiene. The **600 households** that benefitted came from 14 villages in Chakama location with priority given to the elderly, weak and widows.

### Photo gallery of beneficiaries

Priority was given to the weak and disabled, elderly and widows.

Telephone 0718293251

When replying please quote Ref: No. -

and date

CHAKAMA LOCATION. P.O.BOX 1-80200, MALINDI-KENYA DATE 15-04-2000