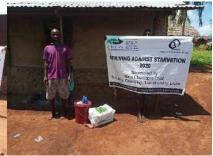

**Delivering of supplies** 

Villagers were also educated on hand hygiene and means of preventing COVID 19 spread

Villagers practice proper hand washing

We used motorcycles in order to access the most marginalized households through door to door visits while maintaining hygiene and social distancing in order to avoid risking the spread of COVID-19

### Photo gallery of beneficiaries

Priority was given to the weak and disabled, elderly and widows.

Telephone 0718293251

When replying please quote Ref: No. -

and date

CHAKAMA LOCATION. P.O.BOX 1-80200, MALINDI-KENYA DATE 15-04-2000