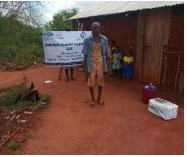

**Delivering of supplies** 

Villagers were also educated on hand hygiene and means of preventing COVID 19 spread

Villagers practice proper hand washing

We used motorcycles in order to access the most marginalized households through door to door visits while maintaining hygiene and social distancing in order to avoid risking the spread of COVID-19

### Photo gallery of beneficiaries

Priority was given to the weak and disabled, elderly and widows.

Telephone 0718293251

When replying please quote Ref: No. -

and date

CHAKAMA LOCATION. P.O.BOX 1-80200, MALINDI-KENYA DATE 15-04-2000