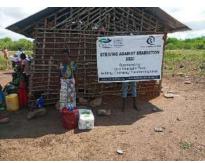

In order to avert potential loss of lives, through support from Beta Charitable Trust, CHEPs distributed over **15 tons** of emergency supplies to **600** of the most vulnerable households in Chakama. This included 24kg of food to each, 2 bottles of drinking water purification chemicals, 2 bars of soap and a 20L bucket for drinking water storage. They also received seeds to grow their own food and were educated on ways to prevent the spread of COVID 19 including hand washing and social distancing.

This distribution was conducted over 2weeks through door to door home visits and strictly adhering to safety measures to prevent COVID 19 spread including social distancing, and hygiene. The **600 households** that benefitted came from 14 villages in Chakama location with priority given to the elderly, weak and widows.

**Delivering of supplies** 

Villagers were also educated on hand hygiene and means of preventing COVID 19 spread

Villagers practice proper hand washing

We used motorcycles in order to access the most marginalized households through door to door visits while maintaining hygiene and social distancing in order to avoid risking the spread of COVID-19

### Photo gallery of beneficiaries

Priority was given to the weak and disabled, elderly and widows.

Telephone 0718293251

When replying please quote Ref: No. -

and date

CHAKAMA LOCATION. P.O.BOX 1-80200, MALINDI-KENYA DATE 15-04-2000