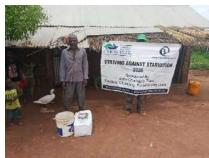

In order to avert potential loss of lives, through support from Beta Charitable Trust, CHEPs distributed over **15 tons** of emergency supplies to **600** of the most vulnerable households in Chakama. This included 24kg of food to each, 2 bottles of drinking water purification chemicals, 2 bars of soap and a 20L bucket for drinking water storage. They also received seeds to grow their own food and were educated on ways to prevent the spread of COVID 19 including hand washing and social distancing.

This distribution was conducted over 2weeks through door to door home visits and strictly adhering to safety measures to prevent COVID 19 spread including social distancing, and hygiene. The **600 households** that benefitted came from 14 villages in Chakama location with priority given to the elderly, weak and widows.

**Delivering of supplies** 

Villagers were also educated on hand hygiene and means of preventing COVID 19 spread

Villagers practice proper hand washing

We used motorcycles in order to access the most marginalized households through door to door visits while maintaining hygiene and social distancing in order to avoid risking the spread of COVID-19