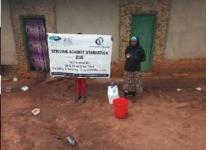

In order to avert potential loss of lives, through support from Beta Charitable Trust, CHEPs distributed over **15 tons** of emergency supplies to **600** of the most vulnerable households in Chakama. This included 24kg of food to each, 2 bottles of drinking water purification chemicals, 2 bars of soap and a 20L bucket for drinking water storage. They also received seeds to grow their own food and were educated on ways to prevent the spread of COVID 19 including hand washing and social distancing.

This distribution was conducted over 2weeks through door to door home visits and strictly adhering to safety measures to prevent COVID 19 spread including social distancing, and hygiene. The **600 households** that benefitted came from 14 villages in Chakama location with priority given to the elderly, weak and widows.

**Delivering of supplies** 

Villagers were also educated on hand hygiene and means of preventing COVID 19 spread

Villagers practice proper hand washing

We used motorcycles in order to access the most marginalized households through door to door visits while maintaining hygiene and social distancing in order to avoid risking the spread of COVID-19