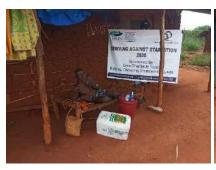

In order to avert potential loss of lives, through support from Beta Charitable Trust, CHEPs distributed over **15 tons** of emergency supplies to **600** of the most vulnerable households in Chakama. This included 24kg of food to each, 2 bottles of drinking water purification chemicals, 2 bars of soap and a 20L bucket for drinking water storage. They also received seeds to grow their own food and were educated on ways to prevent the spread of COVID 19 including hand washing and social distancing.

**Delivering of supplies** 

Villagers were also educated on hand hygiene and means of preventing COVID 19 spread

Villagers practice proper hand washing

We used motorcycles in order to access the most marginalized households through door to door visits while maintaining hygiene and social distancing in order to avoid risking the spread of COVID-19