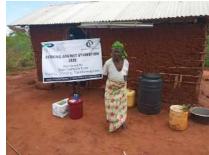

In order to avert potential loss of lives, through support from Beta Charitable Trust, CHEPs distributed over **15 tons** of emergency supplies to **600** of the most vulnerable households in Chakama. This included 24kg of food to each, 2 bottles of drinking water purification chemicals, 2 bars of soap and a 20L bucket for drinking water storage. They also received seeds to grow their own food and were educated on ways to prevent the spread of COVID 19 including hand washing and social distancing.

This distribution was conducted over 2weeks through door to door home visits and strictly adhering to safety measures to prevent COVID 19 spread including social distancing, and hygiene. The **600 households** that benefitted came from 14 villages in Chakama location with priority given to the elderly, weak and widows.

### Photo gallery of beneficiaries

Priority was given to the weak and disabled, elderly and widows.

Telephone 0718293251

When replying please quote Ref: No. -

and date

CHAKAMA LOCATION. P.O.BOX 1-80200, MALINDI-KENYA DATE 15-04-2000