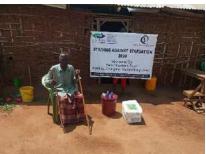

In order to avert potential loss of lives, through support from Beta Charitable Trust, CHEPs distributed over **15 tons** of emergency supplies to **600** of the most vulnerable households in Chakama. This included 24kg of food to each, 2 bottles of drinking water purification chemicals, 2 bars of soap and a 20L bucket for drinking water storage. They also received seeds to grow their own food and were educated on ways to prevent the spread of COVID 19 including hand washing and social distancing.

**Delivering of supplies** 

Villagers were also educated on hand hygiene and means of preventing COVID 19 spread

Villagers practice proper hand washing

We used motorcycles in order to access the most marginalized households through door to door visits while maintaining hygiene and social distancing in order to avoid risking the spread of COVID-19

### Photo gallery of beneficiaries

Priority was given to the weak and disabled, elderly and widows.

Telephone 0718293251

When replying please quote Ref: No. -

and date

CHAKAMA LOCATION. P.O.BOX 1-80200, MALINDI-KENYA DATE 15-04-2000