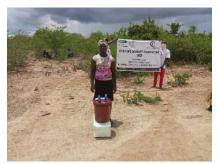

In order to avert potential loss of lives, through support from Beta Charitable Trust, CHEPs distributed over **15 tons** of emergency supplies to **600** of the most vulnerable households in Chakama. This included 24kg of food to each, 2 bottles of drinking water purification chemicals, 2 bars of soap and a 20L bucket for drinking water storage. They also received seeds to grow their own food and were educated on ways to prevent the spread of COVID 19 including hand washing and social distancing.

This distribution was conducted over 2weeks through door to door home visits and strictly adhering to safety measures to prevent COVID 19 spread including social distancing, and hygiene. The **600 households** that benefitted came from 14 villages in Chakama location with priority given to the elderly, weak and widows.

**Delivering of supplies** 

Villagers were also educated on hand hygiene and means of preventing COVID 19 spread

Villagers practice proper hand washing

We used motorcycles in order to access the most marginalized households through door to door visits while maintaining hygiene and social distancing in order to avoid risking the spread of COVID-19