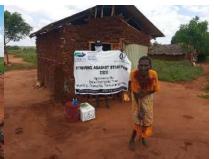

In order to avert potential loss of lives, through support from Beta Charitable Trust, CHEPs distributed over **15 tons** of emergency supplies to **600** of the most vulnerable households in Chakama. This included 24kg of food to each, 2 bottles of drinking water purification chemicals, 2 bars of soap and a 20L bucket for drinking water storage. They also received seeds to grow their own food and were educated on ways to prevent the spread of COVID 19 including hand washing and social distancing.

This distribution was conducted over 2weeks through door to door home visits and strictly adhering to safety measures to prevent COVID 19 spread including social distancing, and hygiene. The **600 households** that benefitted came from 14 villages in Chakama location with priority given to the elderly, weak and widows.

### Photo gallery of beneficiaries

Priority was given to the weak and disabled, elderly and widows.

Telephone 0718293251

When replying please quote Ref: No. -

and date

CHAKAMA LOCATION. P.O.BOX 1-80200, MALINDI-KENYA DATE 15-04-2000