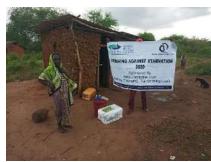

In order to avert potential loss of lives, through support from Beta Charitable Trust, CHEPs distributed over **15 tons** of emergency supplies to **600** of the most vulnerable households in Chakama. This included 24kg of food to each, 2 bottles of drinking water purification chemicals, 2 bars of soap and a 20L bucket for drinking water storage. They also received seeds to grow their own food and were educated on ways to prevent the spread of COVID 19 including hand washing and social distancing.

This distribution was conducted over 2weeks through door to door home visits and strictly adhering to safety measures to prevent COVID 19 spread including social distancing, and hygiene. The **600 households** that benefitted came from 14 villages in Chakama location with priority given to the elderly, weak and widows.

**Delivering of supplies** 

Villagers were also educated on hand hygiene and means of preventing COVID 19 spread

Villagers practice proper hand washing

We used motorcycles in order to access the most marginalized households through door to door visits while maintaining hygiene and social distancing in order to avoid risking the spread of COVID-19