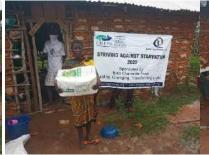

**Delivering of supplies** 

Villagers were also educated on hand hygiene and means of preventing COVID 19 spread

Villagers practice proper hand washing

We used motorcycles in order to access the most marginalized households through door to door visits while maintaining hygiene and social distancing in order to avoid risking the spread of COVID-19

### Photo gallery of beneficiaries

Priority was given to the weak and disabled, elderly and widows.

Telephone 0718293251

When replying please quote Ref: No. -

and date

CHAKAMA LOCATION. P.O.BOX 1-80200, MALINDI-KENYA DATE 15-04-2000