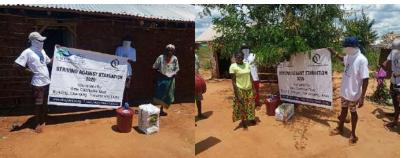

In order to avert potential loss of lives, through support from Beta Charitable Trust, CHEPs distributed over **15 tons** of emergency supplies to **600** of the most vulnerable households in Chakama. This included 24kg of food to each, 2 bottles of drinking water purification chemicals, 2 bars of soap and a 20L bucket for drinking water storage. They also received seeds to grow their own food and were educated on ways to prevent the spread of COVID 19 including hand washing and social distancing.

This distribution was conducted over 2weeks through door to door home visits and strictly adhering to safety measures to prevent COVID 19 spread including social distancing, and hygiene. The **600 households** that benefitted came from 14 villages in Chakama location with priority given to the elderly, weak and widows.

**Delivering of supplies** 

Villagers were also educated on hand hygiene and means of preventing COVID 19 spread

Villagers practice proper hand washing

We used motorcycles in order to access the most marginalized households through door to door visits while maintaining hygiene and social distancing in order to avoid risking the spread of COVID-19

### Photo gallery of beneficiaries

Priority was given to the weak and disabled, elderly and widows.

Telephone 0718293251

When replying please quote Ref: No. -

and date

CHAKAMA LOCATION. P.O.BOX 1-80200, MALINDI-KENYA DATE 15-04-2000