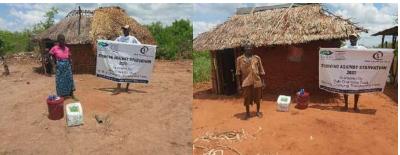

This distribution was conducted over 2weeks through door to door home visits and strictly adhering to safety measures to prevent COVID 19 spread including social distancing, and hygiene. The **600 households** that benefitted came from 14 villages in Chakama location with priority given to the elderly, weak and widows.

### Photo gallery of beneficiaries

Priority was given to the weak and disabled, elderly and widows.

Telephone 0718293251

When replying please quote Ref: No. -

and date

CHAKAMA LOCATION. P.O.BOX 1-80200, MALINDI-KENYA DATE 15-04-2000