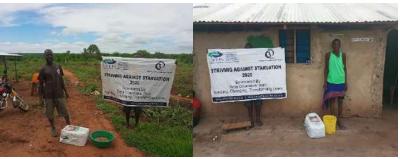

In order to avert potential loss of lives, through support from Beta Charitable Trust, CHEPs distributed over **15 tons** of emergency supplies to **600** of the most vulnerable households in Chakama. This included 24kg of food to each, 2 bottles of drinking water purification chemicals, 2 bars of soap and a 20L bucket for drinking water storage. They also received seeds to grow their own food and were educated on ways to prevent the spread of COVID 19 including hand washing and social distancing.

This distribution was conducted over 2weeks through door to door home visits and strictly adhering to safety measures to prevent COVID 19 spread including social distancing, and hygiene. The **600 households** that benefitted came from 14 villages in Chakama location with priority given to the elderly, weak and widows.

### Photo gallery of beneficiaries

Priority was given to the weak and disabled, elderly and widows.

Telephone 0718293251

When replying please quote Ref: No. -

and date

CHAKAMA LOCATION. P.O.BOX 1-80200, MALINDI-KENYA DATE 15-04-2000