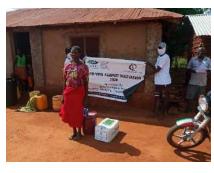

In order to avert potential loss of lives, through support from Beta Charitable Trust, CHEPs distributed over **15 tons** of emergency supplies to **600** of the most vulnerable households in Chakama. This included 24kg of food to each, 2 bottles of drinking water purification chemicals, 2 bars of soap and a 20L bucket for drinking water storage. They also received seeds to grow their own food and were educated on ways to prevent the spread of COVID 19 including hand washing and social distancing.

This distribution was conducted over 2weeks through door to door home visits and strictly adhering to safety measures to prevent COVID 19 spread including social distancing, and hygiene. The **600 households** that benefitted came from 14 villages in Chakama location with priority given to the elderly, weak and widows.

**Delivering of supplies** 

Villagers were also educated on hand hygiene and means of preventing COVID 19 spread

Villagers practice proper hand washing

We used motorcycles in order to access the most marginalized households through door to door visits while maintaining hygiene and social distancing in order to avoid risking the spread of COVID-19