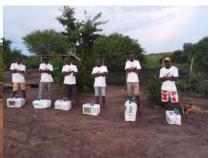

Motorcycles were used during the exercise to deliver the supplies door to door and to access the most remote and marginalized households. This was done in order to avoid crowding which would risk the spread of COVID-19 aswell as to upload the highest level of dignity for the beneficiaries.

**Delivering of supplies** 

Villagers were also educated on hand hygiene and means of preventing COVID 19 spread

Villagers practice proper hand washing

We used motorcycles in order to access the most marginalized households through door to door visits while maintaining hygiene and social distancing in order to avoid risking the spread of COVID-19

They rode through difficult mud...

...crossed rivers...

...up very steep hills...

...extreme terrain, all in the spirit of delivering food to the most marginalized.

Even frequent accidents and regular motorcycle break downs could not deter from their mission

Villages across the crocodile infested river Galana were not forgotten