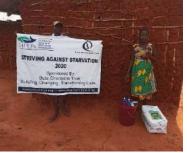

In order to avert potential loss of lives, through support from Beta Charitable Trust, CHEPs distributed over **15 tons** of emergency supplies to **600** of the most vulnerable households in Chakama. This included 24kg of food to each, 2 bottles of drinking water purification chemicals, 2 bars of soap and a 20L bucket for drinking water storage. They also received seeds to grow their own food and were educated on ways to prevent the spread of COVID 19 including hand washing and social distancing.

This distribution was conducted over 2weeks through door to door home visits and strictly adhering to safety measures to prevent COVID 19 spread including social distancing, and hygiene. The **600 households** that benefitted came from 14 villages in Chakama location with priority given to the elderly, weak and widows.

**Delivering of supplies** 

Villagers were also educated on hand hygiene and means of preventing COVID 19 spread

Villagers practice proper hand washing

We used motorcycles in order to access the most marginalized households through door to door visits while maintaining hygiene and social distancing in order to avoid risking the spread of COVID-19

### Photo gallery of beneficiaries

Priority was given to the weak and disabled, elderly and widows.

Telephone 0718293251

When replying please quote Ref: No. -

and date

CHAKAMA LOCATION. P.O.BOX 1-80200, MALINDI-KENYA DATE 15-04-2000