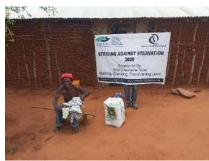

In order to avert potential loss of lives, through support from Beta Charitable Trust, CHEPs distributed over **15 tons** of emergency supplies to **600** of the most vulnerable households in Chakama. This included 24kg of food to each, 2 bottles of drinking water purification chemicals, 2 bars of soap and a 20L bucket for drinking water storage. They also received seeds to grow their own food and were educated on ways to prevent the spread of COVID 19 including hand washing and social distancing.

This distribution was conducted over 2weeks through door to door home visits and strictly adhering to safety measures to prevent COVID 19 spread including social distancing, and hygiene. The **600 households** that benefitted came from 14 villages in Chakama location with priority given to the elderly, weak and widows.

**Delivering of supplies** 

Villagers were also educated on hand hygiene and means of preventing COVID 19 spread

Villagers practice proper hand washing

We used motorcycles in order to access the most marginalized households through door to door visits while maintaining hygiene and social distancing in order to avoid risking the spread of COVID-19

### Photo gallery of beneficiaries

Priority was given to the weak and disabled, elderly and widows.

Telephone 0718293251

When replying please quote Ref: No. -

and date

CHAKAMA LOCATION. P.O.BOX 1-80200, MALINDI-KENYA DATE 15-04-2000