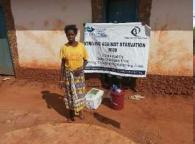

In order to avert potential loss of lives, through support from Beta Charitable Trust, CHEPs distributed over **15 tons** of emergency supplies to **600** of the most vulnerable households in Chakama. This included 24kg of food to each, 2 bottles of drinking water purification chemicals, 2 bars of soap and a 20L bucket for drinking water storage. They also received seeds to grow their own food and were educated on ways to prevent the spread of COVID 19 including hand washing and social distancing.

This distribution was conducted over 2weeks through door to door home visits and strictly adhering to safety measures to prevent COVID 19 spread including social distancing, and hygiene. The **600 households** that benefitted came from 14 villages in Chakama location with priority given to the elderly, weak and widows.

**Delivering of supplies** 

Villagers were also educated on hand hygiene and means of preventing COVID 19 spread

Villagers practice proper hand washing

We used motorcycles in order to access the most marginalized households through door to door visits while maintaining hygiene and social distancing in order to avoid risking the spread of COVID-19

### Photo gallery of beneficiaries

Priority was given to the weak and disabled, elderly and widows.

Telephone 0718293251

When replying please quote Ref: No. -

and date

CHAKAMA LOCATION. P.O.BOX 1-80200, MALINDI-KENYA DATE 15-04-2000