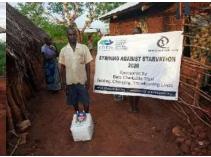

In order to avert potential loss of lives, through support from Beta Charitable Trust, CHEPs distributed over **15 tons** of emergency supplies to **600** of the most vulnerable households in Chakama. This included 24kg of food to each, 2 bottles of drinking water purification chemicals, 2 bars of soap and a 20L bucket for drinking water storage. They also received seeds to grow their own food and were educated on ways to prevent the spread of COVID 19 including hand washing and social distancing.

This distribution was conducted over 2weeks through door to door home visits and strictly adhering to safety measures to prevent COVID 19 spread including social distancing, and hygiene. The **600 households** that benefitted came from 14 villages in Chakama location with priority given to the elderly, weak and widows.

**Delivering of supplies** 

Villagers were also educated on hand hygiene and means of preventing COVID 19 spread

Villagers practice proper hand washing

We used motorcycles in order to access the most marginalized households through door to door visits while maintaining hygiene and social distancing in order to avoid risking the spread of COVID-19