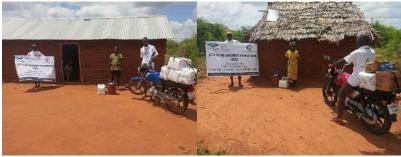

Motorcycles were used during the exercise to deliver the supplies door to door and to access the most remote and marginalized households. This was done in order to avoid crowding which would risk the spread of COVID-19 aswell as to upload the highest level of dignity for the beneficiaries.

**Delivering of supplies** 

Villagers were also educated on hand hygiene and means of preventing COVID 19 spread

Villagers practice proper hand washing

We used motorcycles in order to access the most marginalized households through door to door visits while maintaining hygiene and social distancing in order to avoid risking the spread of COVID-19