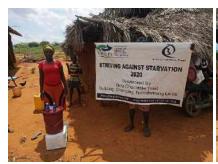

In order to avert potential loss of lives, through support from Beta Charitable Trust, CHEPs distributed over **15 tons** of emergency supplies to **600** of the most vulnerable households in Chakama. This included 24kg of food to each, 2 bottles of drinking water purification chemicals, 2 bars of soap and a 20L bucket for drinking water storage. They also received seeds to grow their own food and were educated on ways to prevent the spread of COVID 19 including hand washing and social distancing.

This distribution was conducted over 2weeks through door to door home visits and strictly adhering to safety measures to prevent COVID 19 spread including social distancing, and hygiene. The **600 households** that benefitted came from 14 villages in Chakama location with priority given to the elderly, weak and widows.

**Delivering of supplies** 

Villagers were also educated on hand hygiene and means of preventing COVID 19 spread

Villagers practice proper hand washing

We used motorcycles in order to access the most marginalized households through door to door visits while maintaining hygiene and social distancing in order to avoid risking the spread of COVID-19