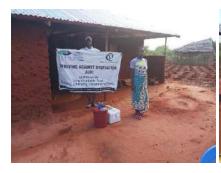

**Delivering of supplies** 

Villagers were also educated on hand hygiene and means of preventing COVID 19 spread

Villagers practice proper hand washing

We used motorcycles in order to access the most marginalized households through door to door visits while maintaining hygiene and social distancing in order to avoid risking the spread of COVID-19

### Photo gallery of beneficiaries

Priority was given to the weak and disabled, elderly and widows.

Telephone 0718293251

When replying please quote Ref: No. -

and date

CHAKAMA LOCATION. P.O.BOX 1-80200, MALINDI-KENYA DATE 15-04-2000