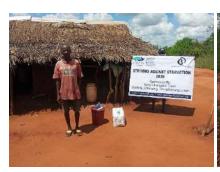

In order to avert potential loss of lives, through support from Beta Charitable Trust, CHEPs distributed over **15 tons** of emergency supplies to **600** of the most vulnerable households in Chakama. This included 24kg of food to each, 2 bottles of drinking water purification chemicals, 2 bars of soap and a 20L bucket for drinking water storage. They also received seeds to grow their own food and were educated on ways to prevent the spread of COVID 19 including hand washing and social distancing.

This distribution was conducted over 2weeks through door to door home visits and strictly adhering to safety measures to prevent COVID 19 spread including social distancing, and hygiene. The **600 households** that benefitted came from 14 villages in Chakama location with priority given to the elderly, weak and widows.

**Delivering of supplies** 

Villagers were also educated on hand hygiene and means of preventing COVID 19 spread

Villagers practice proper hand washing

We used motorcycles in order to access the most marginalized households through door to door visits while maintaining hygiene and social distancing in order to avoid risking the spread of COVID-19