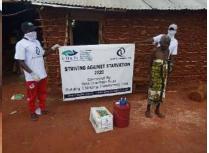

**Delivering of supplies** 

Villagers were also educated on hand hygiene and means of preventing COVID 19 spread

Villagers practice proper hand washing

We used motorcycles in order to access the most marginalized households through door to door visits while maintaining hygiene and social distancing in order to avoid risking the spread of COVID-19

### Photo gallery of beneficiaries

Priority was given to the weak and disabled, elderly and widows.

Telephone 0718293251

When replying please quote Ref: No. -

and date

CHAKAMA LOCATION. P.O.BOX 1-80200, MALINDI-KENYA DATE 15-04-2000