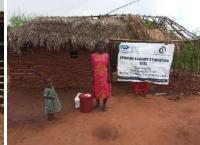

In order to avert potential loss of lives, through support from Beta Charitable Trust, CHEPs distributed over **15 tons** of emergency supplies to **600** of the most vulnerable households in Chakama. This included 24kg of food to each, 2 bottles of drinking water purification chemicals, 2 bars of soap and a 20L bucket for drinking water storage. They also received seeds to grow their own food and were educated on ways to prevent the spread of COVID 19 including hand washing and social distancing.

This distribution was conducted over 2weeks through door to door home visits and strictly adhering to safety measures to prevent COVID 19 spread including social distancing, and hygiene. The **600 households** that benefitted came from 14 villages in Chakama location with priority given to the elderly, weak and widows.

**Delivering of supplies** 

Villagers were also educated on hand hygiene and means of preventing COVID 19 spread

Villagers practice proper hand washing

We used motorcycles in order to access the most marginalized households through door to door visits while maintaining hygiene and social distancing in order to avoid risking the spread of COVID-19