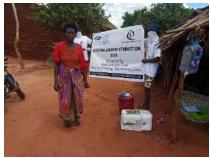

In order to avert potential loss of lives, through support from Beta Charitable Trust, CHEPs distributed over **15 tons** of emergency supplies to **600** of the most vulnerable households in Chakama. This included 24kg of food to each, 2 bottles of drinking water purification chemicals, 2 bars of soap and a 20L bucket for drinking water storage. They also received seeds to grow their own food and were educated on ways to prevent the spread of COVID 19 including hand washing and social distancing.

This distribution was conducted over 2weeks through door to door home visits and strictly adhering to safety measures to prevent COVID 19 spread including social distancing, and hygiene. The **600 households** that benefitted came from 14 villages in Chakama location with priority given to the elderly, weak and widows.

### Photo gallery of beneficiaries

Priority was given to the weak and disabled, elderly and widows.

Telephone 0718293251

When replying please quote Ref: No. -

and date

CHAKAMA LOCATION. P.O.BOX 1-80200, MALINDI-KENYA DATE 15-04-2000