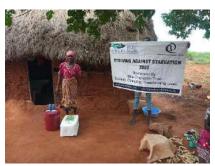

**Delivering of supplies** 

Villagers were also educated on hand hygiene and means of preventing COVID 19 spread

Villagers practice proper hand washing

We used motorcycles in order to access the most marginalized households through door to door visits while maintaining hygiene and social distancing in order to avoid risking the spread of COVID-19

### Photo gallery of beneficiaries

Priority was given to the weak and disabled, elderly and widows.

Telephone 0718293251

When replying please quote Ref: No. -

and date

CHAKAMA LOCATION. P.O.BOX 1-80200, MALINDI-KENYA DATE 15-04-2000