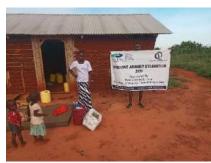

In order to avert potential loss of lives, through support from Beta Charitable Trust, CHEPs distributed over **15 tons** of emergency supplies to **600** of the most vulnerable households in Chakama. This included 24kg of food to each, 2 bottles of drinking water purification chemicals, 2 bars of soap and a 20L bucket for drinking water storage. They also received seeds to grow their own food and were educated on ways to prevent the spread of COVID 19 including hand washing and social distancing.

This distribution was conducted over 2weeks through door to door home visits and strictly adhering to safety measures to prevent COVID 19 spread including social distancing, and hygiene. The **600 households** that benefitted came from 14 villages in Chakama location with priority given to the elderly, weak and widows.

**Delivering of supplies** 

Villagers were also educated on hand hygiene and means of preventing COVID 19 spread

Villagers practice proper hand washing

We used motorcycles in order to access the most marginalized households through door to door visits while maintaining hygiene and social distancing in order to avoid risking the spread of COVID-19