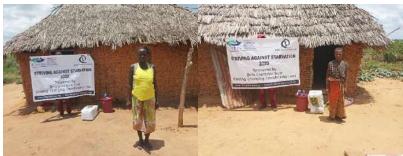

In order to avert potential loss of lives, through support from Beta Charitable Trust, CHEPs distributed over **15 tons** of emergency supplies to **600** of the most vulnerable households in Chakama. This included 24kg of food to each, 2 bottles of drinking water purification chemicals, 2 bars of soap and a 20L bucket for drinking water storage. They also received seeds to grow their own food and were educated on ways to prevent the spread of COVID 19 including hand washing and social distancing.

This distribution was conducted over 2weeks through door to door home visits and strictly adhering to safety measures to prevent COVID 19 spread including social distancing, and hygiene. The **600 households** that benefitted came from 14 villages in Chakama location with priority given to the elderly, weak and widows.

**Delivering of supplies** 

Villagers were also educated on hand hygiene and means of preventing COVID 19 spread

Villagers practice proper hand washing

We used motorcycles in order to access the most marginalized households through door to door visits while maintaining hygiene and social distancing in order to avoid risking the spread of COVID-19