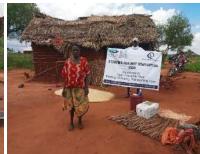

In order to avert potential loss of lives, through support from Beta Charitable Trust, CHEPs distributed over **15 tons** of emergency supplies to **600** of the most vulnerable households in Chakama. This included 24kg of food to each, 2 bottles of drinking water purification chemicals, 2 bars of soap and a 20L bucket for drinking water storage. They also received seeds to grow their own food and were educated on ways to prevent the spread of COVID 19 including hand washing and social distancing.

This distribution was conducted over 2weeks through door to door home visits and strictly adhering to safety measures to prevent COVID 19 spread including social distancing, and hygiene. The **600 households** that benefitted came from 14 villages in Chakama location with priority given to the elderly, weak and widows.

### Photo gallery of beneficiaries

Priority was given to the weak and disabled, elderly and widows.

Telephone 0718293251

When replying please quote Ref: No. -

and date

CHAKAMA LOCATION. P.O.BOX 1-80200, MALINDI-KENYA DATE 15-04-2000