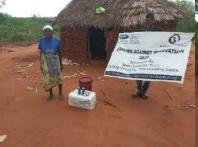

In order to avert potential loss of lives, through support from Beta Charitable Trust, CHEPs distributed over **15 tons** of emergency supplies to **600** of the most vulnerable households in Chakama. This included 24kg of food to each, 2 bottles of drinking water purification chemicals, 2 bars of soap and a 20L bucket for drinking water storage. They also received seeds to grow their own food and were educated on ways to prevent the spread of COVID 19 including hand washing and social distancing.

This distribution was conducted over 2weeks through door to door home visits and strictly adhering to safety measures to prevent COVID 19 spread including social distancing, and hygiene. The **600 households** that benefitted came from 14 villages in Chakama location with priority given to the elderly, weak and widows.

### Photo gallery of beneficiaries

Priority was given to the weak and disabled, elderly and widows.

Telephone 0718293251

When replying please quote Ref: No. -

and date

CHAKAMA LOCATION. P.O.BOX 1-80200, MALINDI-KENYA DATE 15-04-2000