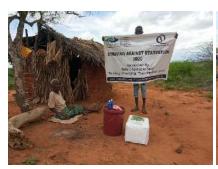

In order to avert potential loss of lives, through support from Beta Charitable Trust, CHEPs distributed over **15 tons** of emergency supplies to **600** of the most vulnerable households in Chakama. This included 24kg of food to each, 2 bottles of drinking water purification chemicals, 2 bars of soap and a 20L bucket for drinking water storage. They also received seeds to grow their own food and were educated on ways to prevent the spread of COVID 19 including hand washing and social distancing.

This distribution was conducted over 2weeks through door to door home visits and strictly adhering to safety measures to prevent COVID 19 spread including social distancing, and hygiene. The **600 households** that benefitted came from 14 villages in Chakama location with priority given to the elderly, weak and widows.

**Delivering of supplies** 

Villagers were also educated on hand hygiene and means of preventing COVID 19 spread

Villagers practice proper hand washing

We used motorcycles in order to access the most marginalized households through door to door visits while maintaining hygiene and social distancing in order to avoid risking the spread of COVID-19