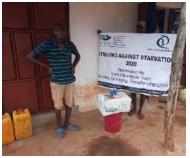

In order to avert potential loss of lives, through support from Beta Charitable Trust, CHEPs distributed over **15 tons** of emergency supplies to **600** of the most vulnerable households in Chakama. This included 24kg of food to each, 2 bottles of drinking water purification chemicals, 2 bars of soap and a 20L bucket for drinking water storage. They also received seeds to grow their own food and were educated on ways to prevent the spread of COVID 19 including hand washing and social distancing.

This distribution was conducted over 2weeks through door to door home visits and strictly adhering to safety measures to prevent COVID 19 spread including social distancing, and hygiene. The **600 households** that benefitted came from 14 villages in Chakama location with priority given to the elderly, weak and widows.

### Photo gallery of beneficiaries

Priority was given to the weak and disabled, elderly and widows.

Telephone 0718293251

When replying please quote Ref: No. -

and date

CHAKAMA LOCATION. P.O.BOX 1-80200, MALINDI-KENYA DATE 15-04-2000