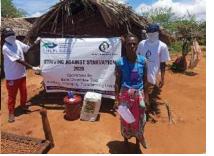

In order to avert potential loss of lives, through support from Beta Charitable Trust, CHEPs distributed over **15 tons** of emergency supplies to **600** of the most vulnerable households in Chakama. This included 24kg of food to each, 2 bottles of drinking water purification chemicals, 2 bars of soap and a 20L bucket for drinking water storage. They also received seeds to grow their own food and were educated on ways to prevent the spread of COVID 19 including hand washing and social distancing.

This distribution was conducted over 2weeks through door to door home visits and strictly adhering to safety measures to prevent COVID 19 spread including social distancing, and hygiene. The **600 households** that benefitted came from 14 villages in Chakama location with priority given to the elderly, weak and widows.

Motorcycles were used during the exercise to deliver the supplies door to door and to access the most remote and marginalized households. This was done in order to avoid crowding which would risk the spread of COVID-19 aswell as to upload the highest level of dignity for the beneficiaries.

**Delivering of supplies** 

Villagers were also educated on hand hygiene and means of preventing COVID 19 spread

Villagers practice proper hand washing

We used motorcycles in order to access the most marginalized households through door to door visits while maintaining hygiene and social distancing in order to avoid risking the spread of COVID-19