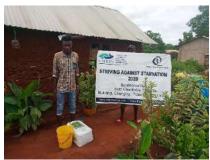

In order to avert potential loss of lives, through support from Beta Charitable Trust, CHEPs distributed over **15 tons** of emergency supplies to **600** of the most vulnerable households in Chakama. This included 24kg of food to each, 2 bottles of drinking water purification chemicals, 2 bars of soap and a 20L bucket for drinking water storage. They also received seeds to grow their own food and were educated on ways to prevent the spread of COVID 19 including hand washing and social distancing.

This distribution was conducted over 2weeks through door to door home visits and strictly adhering to safety measures to prevent COVID 19 spread including social distancing, and hygiene. The **600 households** that benefitted came from 14 villages in Chakama location with priority given to the elderly, weak and widows.

### Photo gallery of beneficiaries

Priority was given to the weak and disabled, elderly and widows.

Telephone 0718293251

When replying please quote Ref: No. -

and date

CHAKAMA LOCATION. P.O.BOX 1-80200, MALINDI-KENYA DATE 15-04-2000