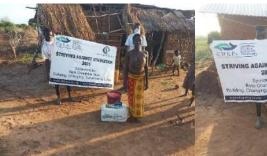

In order to avert potential loss of lives, through support from Beta Charitable Trust, CHEPs distributed over **15 tons** of emergency supplies to **600** of the most vulnerable households in Chakama. This included 24kg of food to each, 2 bottles of drinking water purification chemicals, 2 bars of soap and a 20L bucket for drinking water storage. They also received seeds to grow their own food and were educated on ways to prevent the spread of COVID 19 including hand washing and social distancing.

This distribution was conducted over 2weeks through door to door home visits and strictly adhering to safety measures to prevent COVID 19 spread including social distancing, and hygiene. The **600 households** that benefitted came from 14 villages in Chakama location with priority given to the elderly, weak and widows.

**Delivering of supplies** 

Villagers were also educated on hand hygiene and means of preventing COVID 19 spread

Villagers practice proper hand washing

We used motorcycles in order to access the most marginalized households through door to door visits while maintaining hygiene and social distancing in order to avoid risking the spread of COVID-19

### Photo gallery of beneficiaries

Priority was given to the weak and disabled, elderly and widows.

Telephone 0718293251

When replying please quote Ref: No. -

and date

CHAKAMA LOCATION. P.O.BOX 1-80200, MALINDI-KENYA DATE 15-04-2000