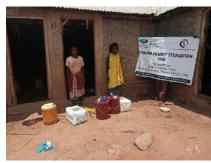

In order to avert potential loss of lives, through support from Beta Charitable Trust, CHEPs distributed over **15 tons** of emergency supplies to **600** of the most vulnerable households in Chakama. This included 24kg of food to each, 2 bottles of drinking water purification chemicals, 2 bars of soap and a 20L bucket for drinking water storage. They also received seeds to grow their own food and were educated on ways to prevent the spread of COVID 19 including hand washing and social distancing.

This distribution was conducted over 2weeks through door to door home visits and strictly adhering to safety measures to prevent COVID 19 spread including social distancing, and hygiene. The **600 households** that benefitted came from 14 villages in Chakama location with priority given to the elderly, weak and widows.

**Delivering of supplies** 

Villagers were also educated on hand hygiene and means of preventing COVID 19 spread

Villagers practice proper hand washing

We used motorcycles in order to access the most marginalized households through door to door visits while maintaining hygiene and social distancing in order to avoid risking the spread of COVID-19

### Photo gallery of beneficiaries

Priority was given to the weak and disabled, elderly and widows.

Telephone 0718293251

When replying please quote Ref: No. -

and date

CHAKAMA LOCATION. P.O.BOX 1-80200, MALINDI-KENYA DATE 15-04-2000