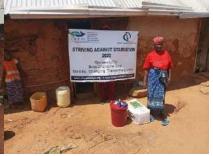

**Delivering of supplies** 

Villagers were also educated on hand hygiene and means of preventing COVID 19 spread

Villagers practice proper hand washing

We used motorcycles in order to access the most marginalized households through door to door visits while maintaining hygiene and social distancing in order to avoid risking the spread of COVID-19

### Photo gallery of beneficiaries

Priority was given to the weak and disabled, elderly and widows.

Telephone 0718293251

When replying please quote Ref: No. -

and date

CHAKAMA LOCATION. P.O.BOX 1-80200, MALINDI-KENYA DATE 15-04-2000