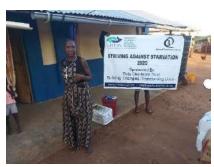

In order to avert potential loss of lives, through support from Beta Charitable Trust, CHEPs distributed over **15 tons** of emergency supplies to **600** of the most vulnerable households in Chakama. This included 24kg of food to each, 2 bottles of drinking water purification chemicals, 2 bars of soap and a 20L bucket for drinking water storage. They also received seeds to grow their own food and were educated on ways to prevent the spread of COVID 19 including hand washing and social distancing.

This distribution was conducted over 2weeks through door to door home visits and strictly adhering to safety measures to prevent COVID 19 spread including social distancing, and hygiene. The **600 households** that benefitted came from 14 villages in Chakama location with priority given to the elderly, weak and widows.

### Photo gallery of beneficiaries

Priority was given to the weak and disabled, elderly and widows.

Telephone 0718293251

When replying please quote Ref: No. -

and date

CHAKAMA LOCATION. P.O.BOX 1-80200, MALINDI-KENYA DATE 15-04-2000