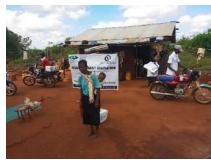

**Delivering of supplies** 

Villagers were also educated on hand hygiene and means of preventing COVID 19 spread

Villagers practice proper hand washing

We used motorcycles in order to access the most marginalized households through door to door visits while maintaining hygiene and social distancing in order to avoid risking the spread of COVID-19

### Photo gallery of beneficiaries

Priority was given to the weak and disabled, elderly and widows.

Telephone 0718293251

When replying please quote Ref: No. -

and date

CHAKAMA LOCATION. P.O.BOX 1-80200, MALINDI-KENYA DATE 15-04-2000