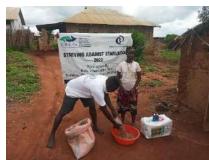

In order to avert potential loss of lives, through support from Beta Charitable Trust, CHEPs distributed over **15 tons** of emergency supplies to **600** of the most vulnerable households in Chakama. This included 24kg of food to each, 2 bottles of drinking water purification chemicals, 2 bars of soap and a 20L bucket for drinking water storage. They also received seeds to grow their own food and were educated on ways to prevent the spread of COVID 19 including hand washing and social distancing.

**Delivering of supplies** 

Villagers were also educated on hand hygiene and means of preventing COVID 19 spread

Villagers practice proper hand washing

We used motorcycles in order to access the most marginalized households through door to door visits while maintaining hygiene and social distancing in order to avoid risking the spread of COVID-19