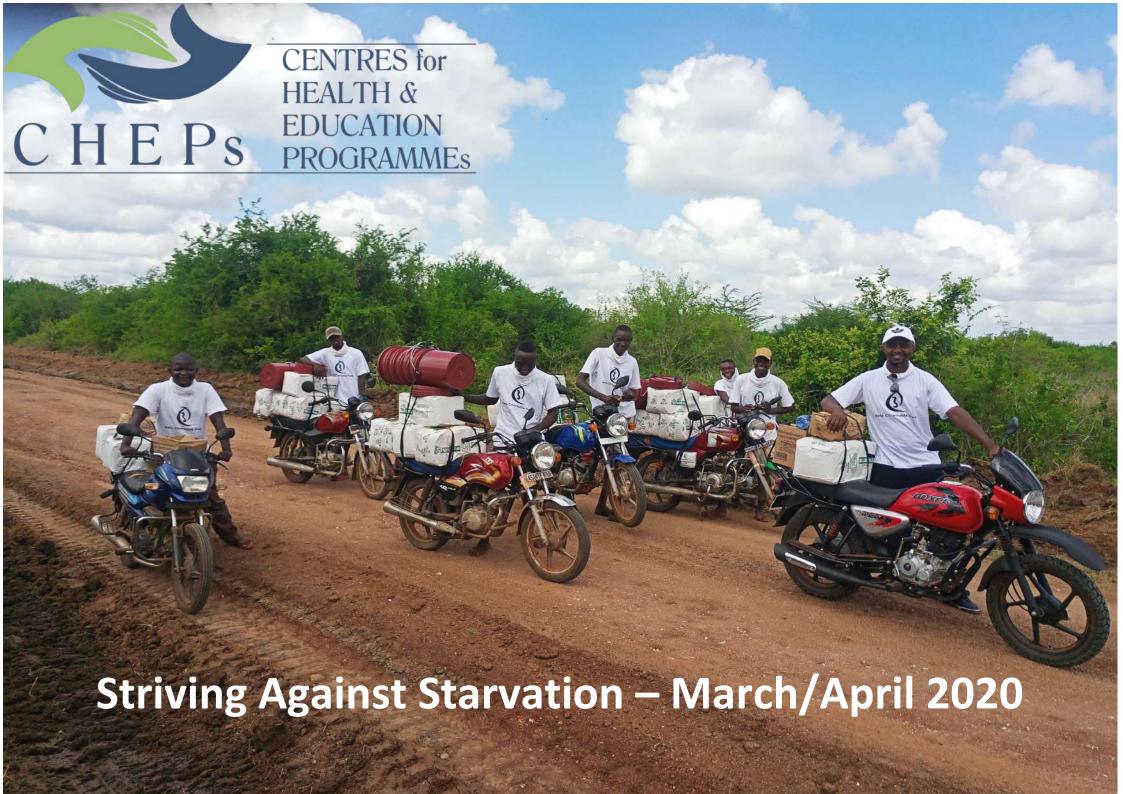

Motorcycles were used during the exercise to deliver the supplies door to door and to access the most remote and marginalized households. This was done in order to avoid crowding which would risk the spread of COVID-19 aswell as to upload the highest level of dignity for the beneficiaries.

**Delivering of supplies** 

Villagers were also educated on hand hygiene and means of preventing COVID 19 spread

Villagers practice proper hand washing

We used motorcycles in order to access the most marginalized households through door to door visits while maintaining hygiene and social distancing in order to avoid risking the spread of COVID-19

They rode through difficult mud...

...crossed rivers...

...up very steep hills...

...extreme terrain, all in the spirit of delivering food to the most marginalized.

Even frequent accidents and regular motorcycle break downs could not deter from their mission