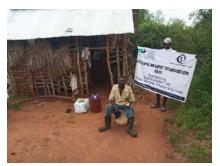

**Delivering of supplies** 

Villagers were also educated on hand hygiene and means of preventing COVID 19 spread

Villagers practice proper hand washing

We used motorcycles in order to access the most marginalized households through door to door visits while maintaining hygiene and social distancing in order to avoid risking the spread of COVID-19

### Photo gallery of beneficiaries

Priority was given to the weak and disabled, elderly and widows.

Telephone 0718293251

When replying please quote Ref: No. -

and date

CHAKAMA LOCATION. P.O.BOX 1-80200, MALINDI-KENYA DATE 15-04-2000