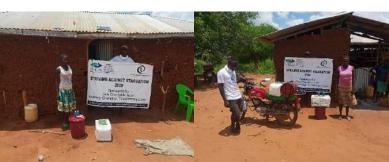

Motorcycles were used during the exercise to deliver the supplies door to door and to access the most remote and marginalized households. This was done in order to avoid crowding which would risk the spread of COVID-19 aswell as to upload the highest level of dignity for the beneficiaries.

**Delivering of supplies** 

Villagers were also educated on hand hygiene and means of preventing COVID 19 spread

Villagers practice proper hand washing

We used motorcycles in order to access the most marginalized households through door to door visits while maintaining hygiene and social distancing in order to avoid risking the spread of COVID-19

They rode through difficult mud...

...crossed rivers...

...up very steep hills...

...extreme terrain, all in the spirit of delivering food to the most marginalized.

Even frequent accidents and regular motorcycle break downs could not deter from their mission