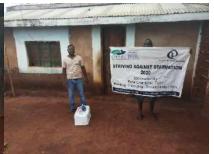

In order to avert potential loss of lives, through support from Beta Charitable Trust, CHEPs distributed over **15 tons** of emergency supplies to **600** of the most vulnerable households in Chakama. This included 24kg of food to each, 2 bottles of drinking water purification chemicals, 2 bars of soap and a 20L bucket for drinking water storage. They also received seeds to grow their own food and were educated on ways to prevent the spread of COVID 19 including hand washing and social distancing.

This distribution was conducted over 2weeks through door to door home visits and strictly adhering to safety measures to prevent COVID 19 spread including social distancing, and hygiene. The **600 households** that benefitted came from 14 villages in Chakama location with priority given to the elderly, weak and widows.

**Delivering of supplies** 

Villagers were also educated on hand hygiene and means of preventing COVID 19 spread

Villagers practice proper hand washing

We used motorcycles in order to access the most marginalized households through door to door visits while maintaining hygiene and social distancing in order to avoid risking the spread of COVID-19