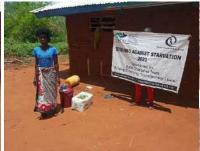

In order to avert potential loss of lives, through support from Beta Charitable Trust, CHEPs distributed over **15 tons** of emergency supplies to **600** of the most vulnerable households in Chakama. This included 24kg of food to each, 2 bottles of drinking water purification chemicals, 2 bars of soap and a 20L bucket for drinking water storage. They also received seeds to grow their own food and were educated on ways to prevent the spread of COVID 19 including hand washing and social distancing.

This distribution was conducted over 2weeks through door to door home visits and strictly adhering to safety measures to prevent COVID 19 spread including social distancing, and hygiene. The **600 households** that benefitted came from 14 villages in Chakama location with priority given to the elderly, weak and widows.

**Delivering of supplies** 

Villagers were also educated on hand hygiene and means of preventing COVID 19 spread

Villagers practice proper hand washing

We used motorcycles in order to access the most marginalized households through door to door visits while maintaining hygiene and social distancing in order to avoid risking the spread of COVID-19

### Photo gallery of beneficiaries

Priority was given to the weak and disabled, elderly and widows.

Telephone 0718293251

When replying please quote Ref: No. -

and date

CHAKAMA LOCATION. P.O.BOX 1-80200, MALINDI-KENYA DATE 15-04-2000