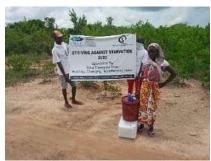

In order to avert potential loss of lives, through support from Beta Charitable Trust, CHEPs distributed over **15 tons** of emergency supplies to **600** of the most vulnerable households in Chakama. This included 24kg of food to each, 2 bottles of drinking water purification chemicals, 2 bars of soap and a 20L bucket for drinking water storage. They also received seeds to grow their own food and were educated on ways to prevent the spread of COVID 19 including hand washing and social distancing.

This distribution was conducted over 2weeks through door to door home visits and strictly adhering to safety measures to prevent COVID 19 spread including social distancing, and hygiene. The **600 households** that benefitted came from 14 villages in Chakama location with priority given to the elderly, weak and widows.

### Photo gallery of beneficiaries

Priority was given to the weak and disabled, elderly and widows.

Telephone 0718293251

When replying please quote Ref: No. -

and date

CHAKAMA LOCATION. P.O.BOX 1-80200, MALINDI-KENYA DATE 15-04-2000