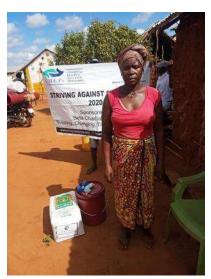

In order to avert potential loss of lives, through support from Beta Charitable Trust, CHEPs distributed over **15 tons** of emergency supplies to **600** of the most vulnerable households in Chakama. This included 24kg of food to each, 2 bottles of drinking water purification chemicals, 2 bars of soap and a 20L bucket for drinking water storage. They also received seeds to grow their own food and were educated on ways to prevent the spread of COVID 19 including hand washing and social distancing.

This distribution was conducted over 2weeks through door to door home visits and strictly adhering to safety measures to prevent COVID 19 spread including social distancing, and hygiene. The **600 households** that benefitted came from 14 villages in Chakama location with priority given to the elderly, weak and widows.

**Delivering of supplies** 

Villagers were also educated on hand hygiene and means of preventing COVID 19 spread

Villagers practice proper hand washing

We used motorcycles in order to access the most marginalized households through door to door visits while maintaining hygiene and social distancing in order to avoid risking the spread of COVID-19

### Photo gallery of beneficiaries

Priority was given to the weak and disabled, elderly and widows.

Telephone 0718293251

When replying please quote Ref: No. -

and date

CHAKAMA LOCATION. P.O.BOX 1-80200, MALINDI-KENYA DATE 15-04-2000