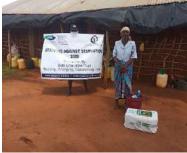

In order to avert potential loss of lives, through support from Beta Charitable Trust, CHEPs distributed over **15 tons** of emergency supplies to **600** of the most vulnerable households in Chakama. This included 24kg of food to each, 2 bottles of drinking water purification chemicals, 2 bars of soap and a 20L bucket for drinking water storage. They also received seeds to grow their own food and were educated on ways to prevent the spread of COVID 19 including hand washing and social distancing.

This distribution was conducted over 2weeks through door to door home visits and strictly adhering to safety measures to prevent COVID 19 spread including social distancing, and hygiene. The **600 households** that benefitted came from 14 villages in Chakama location with priority given to the elderly, weak and widows.

**Delivering of supplies** 

Villagers were also educated on hand hygiene and means of preventing COVID 19 spread

Villagers practice proper hand washing

We used motorcycles in order to access the most marginalized households through door to door visits while maintaining hygiene and social distancing in order to avoid risking the spread of COVID-19