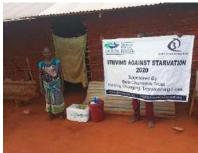

In order to avert potential loss of lives, through support from Beta Charitable Trust, CHEPs distributed over **15 tons** of emergency supplies to **600** of the most vulnerable households in Chakama. This included 24kg of food to each, 2 bottles of drinking water purification chemicals, 2 bars of soap and a 20L bucket for drinking water storage. They also received seeds to grow their own food and were educated on ways to prevent the spread of COVID 19 including hand washing and social distancing.

This distribution was conducted over 2weeks through door to door home visits and strictly adhering to safety measures to prevent COVID 19 spread including social distancing, and hygiene. The **600 households** that benefitted came from 14 villages in Chakama location with priority given to the elderly, weak and widows.

**Delivering of supplies** 

Villagers were also educated on hand hygiene and means of preventing COVID 19 spread

Villagers practice proper hand washing

We used motorcycles in order to access the most marginalized households through door to door visits while maintaining hygiene and social distancing in order to avoid risking the spread of COVID-19