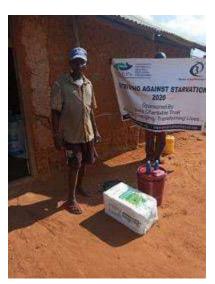

In order to avert potential loss of lives, through support from Beta Charitable Trust, CHEPs distributed over **15 tons** of emergency supplies to **600** of the most vulnerable households in Chakama. This included 24kg of food to each, 2 bottles of drinking water purification chemicals, 2 bars of soap and a 20L bucket for drinking water storage. They also received seeds to grow their own food and were educated on ways to prevent the spread of COVID 19 including hand washing and social distancing.

This distribution was conducted over 2weeks through door to door home visits and strictly adhering to safety measures to prevent COVID 19 spread including social distancing, and hygiene. The **600 households** that benefitted came from 14 villages in Chakama location with priority given to the elderly, weak and widows.

### Photo gallery of beneficiaries

Priority was given to the weak and disabled, elderly and widows.

Telephone 0718293251

When replying please quote Ref: No. -

and date

CHAKAMA LOCATION. P.O.BOX 1-80200, MALINDI-KENYA DATE 15-04-2000