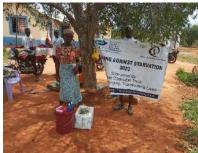

**Delivering of supplies** 

Villagers were also educated on hand hygiene and means of preventing COVID 19 spread

Villagers practice proper hand washing

We used motorcycles in order to access the most marginalized households through door to door visits while maintaining hygiene and social distancing in order to avoid risking the spread of COVID-19

### Photo gallery of beneficiaries

Priority was given to the weak and disabled, elderly and widows.

Telephone 0718293251

When replying please quote Ref: No. -

and date

CHAKAMA LOCATION. P.O.BOX 1-80200, MALINDI-KENYA DATE 15-04-2000