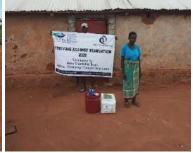

**Delivering of supplies** 

Villagers were also educated on hand hygiene and means of preventing COVID 19 spread

Villagers practice proper hand washing

We used motorcycles in order to access the most marginalized households through door to door visits while maintaining hygiene and social distancing in order to avoid risking the spread of COVID-19

### Photo gallery of beneficiaries

Priority was given to the weak and disabled, elderly and widows.

Telephone 0718293251

When replying please quote Ref: No. -

and date

CHAKAMA LOCATION. P.O.BOX 1-80200, MALINDI-KENYA DATE 15-04-2000