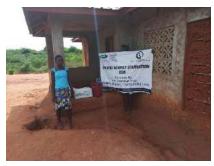

In order to avert potential loss of lives, through support from Beta Charitable Trust, CHEPs distributed over **15 tons** of emergency supplies to **600** of the most vulnerable households in Chakama. This included 24kg of food to each, 2 bottles of drinking water purification chemicals, 2 bars of soap and a 20L bucket for drinking water storage. They also received seeds to grow their own food and were educated on ways to prevent the spread of COVID 19 including hand washing and social distancing.

This distribution was conducted over 2weeks through door to door home visits and strictly adhering to safety measures to prevent COVID 19 spread including social distancing, and hygiene. The **600 households** that benefitted came from 14 villages in Chakama location with priority given to the elderly, weak and widows.

### Photo gallery of beneficiaries

Priority was given to the weak and disabled, elderly and widows.

Telephone 0718293251

When replying please quote Ref: No. -

and date

CHAKAMA LOCATION. P.O.BOX 1-80200, MALINDI-KENYA DATE 15-04-2000