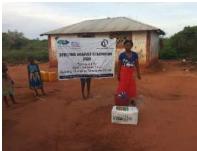

In order to avert potential loss of lives, through support from Beta Charitable Trust, CHEPs distributed over **15 tons** of emergency supplies to **600** of the most vulnerable households in Chakama. This included 24kg of food to each, 2 bottles of drinking water purification chemicals, 2 bars of soap and a 20L bucket for drinking water storage. They also received seeds to grow their own food and were educated on ways to prevent the spread of COVID 19 including hand washing and social distancing.

This distribution was conducted over 2weeks through door to door home visits and strictly adhering to safety measures to prevent COVID 19 spread including social distancing, and hygiene. The **600 households** that benefitted came from 14 villages in Chakama location with priority given to the elderly, weak and widows.

**Delivering of supplies** 

Villagers were also educated on hand hygiene and means of preventing COVID 19 spread

Villagers practice proper hand washing

We used motorcycles in order to access the most marginalized households through door to door visits while maintaining hygiene and social distancing in order to avoid risking the spread of COVID-19