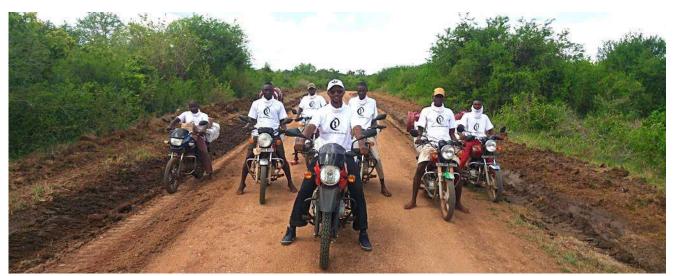

Motorcycles were used during the exercise to deliver the supplies door to door and to access the most remote and marginalized households. This was done in order to avoid crowding which would risk the spread of COVID-19 aswell as to upload the highest level of dignity for the beneficiaries.

**Delivering of supplies** 

Villagers were also educated on hand hygiene and means of preventing COVID 19 spread

Villagers practice proper hand washing

We used motorcycles in order to access the most marginalized households through door to door visits while maintaining hygiene and social distancing in order to avoid risking the spread of COVID-19