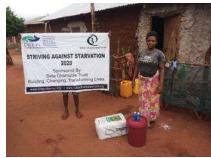

In order to avert potential loss of lives, through support from Beta Charitable Trust, CHEPs distributed over **15 tons** of emergency supplies to **600** of the most vulnerable households in Chakama. This included 24kg of food to each, 2 bottles of drinking water purification chemicals, 2 bars of soap and a 20L bucket for drinking water storage. They also received seeds to grow their own food and were educated on ways to prevent the spread of COVID 19 including hand washing and social distancing.

This distribution was conducted over 2weeks through door to door home visits and strictly adhering to safety measures to prevent COVID 19 spread including social distancing, and hygiene. The **600 households** that benefitted came from 14 villages in Chakama location with priority given to the elderly, weak and widows.

**Delivering of supplies** 

Villagers were also educated on hand hygiene and means of preventing COVID 19 spread

Villagers practice proper hand washing

We used motorcycles in order to access the most marginalized households through door to door visits while maintaining hygiene and social distancing in order to avoid risking the spread of COVID-19

### Photo gallery of beneficiaries

Priority was given to the weak and disabled, elderly and widows.

Telephone 0718293251

When replying please quote Ref: No. -

and date

CHAKAMA LOCATION. P.O.BOX 1-80200, MALINDI-KENYA DATE 15-04-2000