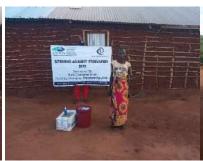

In order to avert potential loss of lives, through support from Beta Charitable Trust, CHEPs distributed over **15 tons** of emergency supplies to **600** of the most vulnerable households in Chakama. This included 24kg of food to each, 2 bottles of drinking water purification chemicals, 2 bars of soap and a 20L bucket for drinking water storage. They also received seeds to grow their own food and were educated on ways to prevent the spread of COVID 19 including hand washing and social distancing.

This distribution was conducted over 2weeks through door to door home visits and strictly adhering to safety measures to prevent COVID 19 spread including social distancing, and hygiene. The **600 households** that benefitted came from 14 villages in Chakama location with priority given to the elderly, weak and widows.

### Photo gallery of beneficiaries

Priority was given to the weak and disabled, elderly and widows.

Telephone 0718293251

When replying please quote Ref: No. -

and date

CHAKAMA LOCATION. P.O.BOX 1-80200, MALINDI-KENYA DATE 15-04-2000