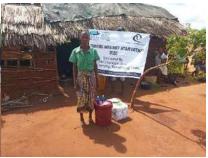

**Delivering of supplies** 

Villagers were also educated on hand hygiene and means of preventing COVID 19 spread

Villagers practice proper hand washing

We used motorcycles in order to access the most marginalized households through door to door visits while maintaining hygiene and social distancing in order to avoid risking the spread of COVID-19

### Photo gallery of beneficiaries

Priority was given to the weak and disabled, elderly and widows.

Telephone 0718293251

When replying please quote Ref: No. -

and date

CHAKAMA LOCATION. P.O.BOX 1-80200, MALINDI-KENYA DATE 15-04-2000