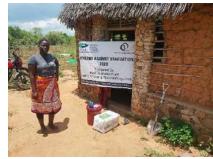

In order to avert potential loss of lives, through support from Beta Charitable Trust, CHEPs distributed over **15 tons** of emergency supplies to **600** of the most vulnerable households in Chakama. This included 24kg of food to each, 2 bottles of drinking water purification chemicals, 2 bars of soap and a 20L bucket for drinking water storage. They also received seeds to grow their own food and were educated on ways to prevent the spread of COVID 19 including hand washing and social distancing.

This distribution was conducted over 2weeks through door to door home visits and strictly adhering to safety measures to prevent COVID 19 spread including social distancing, and hygiene. The **600 households** that benefitted came from 14 villages in Chakama location with priority given to the elderly, weak and widows.

**Delivering of supplies** 

Villagers were also educated on hand hygiene and means of preventing COVID 19 spread

Villagers practice proper hand washing

We used motorcycles in order to access the most marginalized households through door to door visits while maintaining hygiene and social distancing in order to avoid risking the spread of COVID-19