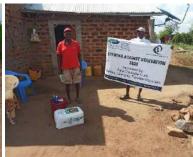

In order to avert potential loss of lives, through support from Beta Charitable Trust, CHEPs distributed over **15 tons** of emergency supplies to **600** of the most vulnerable households in Chakama. This included 24kg of food to each, 2 bottles of drinking water purification chemicals, 2 bars of soap and a 20L bucket for drinking water storage. They also received seeds to grow their own food and were educated on ways to prevent the spread of COVID 19 including hand washing and social distancing.

This distribution was conducted over 2weeks through door to door home visits and strictly adhering to safety measures to prevent COVID 19 spread including social distancing, and hygiene. The **600 households** that benefitted came from 14 villages in Chakama location with priority given to the elderly, weak and widows.

**Delivering of supplies** 

Villagers were also educated on hand hygiene and means of preventing COVID 19 spread

Villagers practice proper hand washing

We used motorcycles in order to access the most marginalized households through door to door visits while maintaining hygiene and social distancing in order to avoid risking the spread of COVID-19