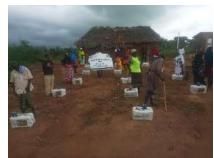

In order to avert potential loss of lives, through support from Beta Charitable Trust, CHEPs distributed over **15 tons** of emergency supplies to **600** of the most vulnerable households in Chakama. This included 24kg of food to each, 2 bottles of drinking water purification chemicals, 2 bars of soap and a 20L bucket for drinking water storage. They also received seeds to grow their own food and were educated on ways to prevent the spread of COVID 19 including hand washing and social distancing.

This distribution was conducted over 2weeks through door to door home visits and strictly adhering to safety measures to prevent COVID 19 spread including social distancing, and hygiene. The **600 households** that benefitted came from 14 villages in Chakama location with priority given to the elderly, weak and widows.

**Delivering of supplies** 

Villagers were also educated on hand hygiene and means of preventing COVID 19 spread

Villagers practice proper hand washing

We used motorcycles in order to access the most marginalized households through door to door visits while maintaining hygiene and social distancing in order to avoid risking the spread of COVID-19