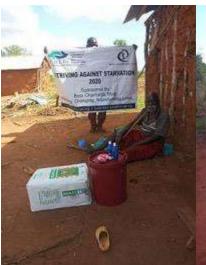

In order to avert potential loss of lives, through support from Beta Charitable Trust, CHEPs distributed over **15 tons** of emergency supplies to **600** of the most vulnerable households in Chakama. This included 24kg of food to each, 2 bottles of drinking water purification chemicals, 2 bars of soap and a 20L bucket for drinking water storage. They also received seeds to grow their own food and were educated on ways to prevent the spread of COVID 19 including hand washing and social distancing.

This distribution was conducted over 2weeks through door to door home visits and strictly adhering to safety measures to prevent COVID 19 spread including social distancing, and hygiene. The **600 households** that benefitted came from 14 villages in Chakama location with priority given to the elderly, weak and widows.

### Photo gallery of beneficiaries

Priority was given to the weak and disabled, elderly and widows.

Telephone 0718293251

When replying please quote Ref: No. -

and date

CHAKAMA LOCATION. P.O.BOX 1-80200, MALINDI-KENYA DATE 15-04-2000