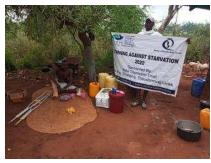

In order to avert potential loss of lives, through support from Beta Charitable Trust, CHEPs distributed over **15 tons** of emergency supplies to **600** of the most vulnerable households in Chakama. This included 24kg of food to each, 2 bottles of drinking water purification chemicals, 2 bars of soap and a 20L bucket for drinking water storage. They also received seeds to grow their own food and were educated on ways to prevent the spread of COVID 19 including hand washing and social distancing.

This distribution was conducted over 2weeks through door to door home visits and strictly adhering to safety measures to prevent COVID 19 spread including social distancing, and hygiene. The **600 households** that benefitted came from 14 villages in Chakama location with priority given to the elderly, weak and widows.

**Delivering of supplies** 

Villagers were also educated on hand hygiene and means of preventing COVID 19 spread

Villagers practice proper hand washing

We used motorcycles in order to access the most marginalized households through door to door visits while maintaining hygiene and social distancing in order to avoid risking the spread of COVID-19