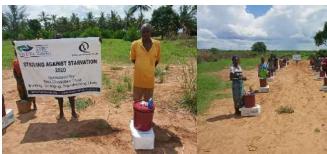

In order to avert potential loss of lives, through support from Beta Charitable Trust, CHEPs distributed over **15 tons** of emergency supplies to **600** of the most vulnerable households in Chakama. This included 24kg of food to each, 2 bottles of drinking water purification chemicals, 2 bars of soap and a 20L bucket for drinking water storage. They also received seeds to grow their own food and were educated on ways to prevent the spread of COVID 19 including hand washing and social distancing.

This distribution was conducted over 2weeks through door to door home visits and strictly adhering to safety measures to prevent COVID 19 spread including social distancing, and hygiene. The **600 households** that benefitted came from 14 villages in Chakama location with priority given to the elderly, weak and widows.

**Delivering of supplies** 

Villagers were also educated on hand hygiene and means of preventing COVID 19 spread

Villagers practice proper hand washing

We used motorcycles in order to access the most marginalized households through door to door visits while maintaining hygiene and social distancing in order to avoid risking the spread of COVID-19

### Photo gallery of beneficiaries

Priority was given to the weak and disabled, elderly and widows.

Telephone 0718293251

When replying please quote Ref: No. -

and date

CHAKAMA LOCATION. P.O.BOX 1-80200, MALINDI-KENYA DATE 15-04-2000