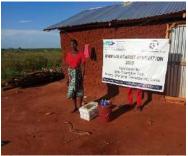

In order to avert potential loss of lives, through support from Beta Charitable Trust, CHEPs distributed over **15 tons** of emergency supplies to **600** of the most vulnerable households in Chakama. This included 24kg of food to each, 2 bottles of drinking water purification chemicals, 2 bars of soap and a 20L bucket for drinking water storage. They also received seeds to grow their own food and were educated on ways to prevent the spread of COVID 19 including hand washing and social distancing.

This distribution was conducted over 2weeks through door to door home visits and strictly adhering to safety measures to prevent COVID 19 spread including social distancing, and hygiene. The **600 households** that benefitted came from 14 villages in Chakama location with priority given to the elderly, weak and widows.

**Delivering of supplies** 

Villagers were also educated on hand hygiene and means of preventing COVID 19 spread

Villagers practice proper hand washing

We used motorcycles in order to access the most marginalized households through door to door visits while maintaining hygiene and social distancing in order to avoid risking the spread of COVID-19

### Photo gallery of beneficiaries

Priority was given to the weak and disabled, elderly and widows.

Telephone 0718293251

When replying please quote Ref: No. -

and date

CHAKAMA LOCATION. P.O.BOX 1-80200, MALINDI-KENYA DATE 15-04-2000