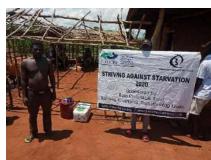

In order to avert potential loss of lives, through support from Beta Charitable Trust, CHEPs distributed over **15 tons** of emergency supplies to **600** of the most vulnerable households in Chakama. This included 24kg of food to each, 2 bottles of drinking water purification chemicals, 2 bars of soap and a 20L bucket for drinking water storage. They also received seeds to grow their own food and were educated on ways to prevent the spread of COVID 19 including hand washing and social distancing.

This distribution was conducted over 2weeks through door to door home visits and strictly adhering to safety measures to prevent COVID 19 spread including social distancing, and hygiene. The **600 households** that benefitted came from 14 villages in Chakama location with priority given to the elderly, weak and widows.

### Photo gallery of beneficiaries

Priority was given to the weak and disabled, elderly and widows.

Telephone 0718293251

When replying please quote Ref: No. -

and date

CHAKAMA LOCATION. P.O.BOX 1-80200, MALINDI-KENYA DATE 15-04-2000