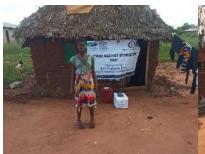

**Delivering of supplies** 

Villagers were also educated on hand hygiene and means of preventing COVID 19 spread

Villagers practice proper hand washing

We used motorcycles in order to access the most marginalized households through door to door visits while maintaining hygiene and social distancing in order to avoid risking the spread of COVID-19

### Photo gallery of beneficiaries

Priority was given to the weak and disabled, elderly and widows.

Telephone 0718293251

When replying please quote Ref: No. -

and date

CHAKAMA LOCATION. P.O.BOX 1-80200, MALINDI-KENYA DATE 15-04-2000