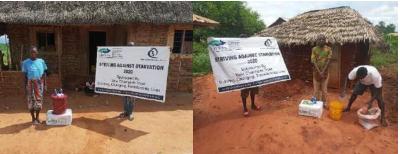

In order to avert potential loss of lives, through support from Beta Charitable Trust, CHEPs distributed over **15 tons** of emergency supplies to **600** of the most vulnerable households in Chakama. This included 24kg of food to each, 2 bottles of drinking water purification chemicals, 2 bars of soap and a 20L bucket for drinking water storage. They also received seeds to grow their own food and were educated on ways to prevent the spread of COVID 19 including hand washing and social distancing.

This distribution was conducted over 2weeks through door to door home visits and strictly adhering to safety measures to prevent COVID 19 spread including social distancing, and hygiene. The **600 households** that benefitted came from 14 villages in Chakama location with priority given to the elderly, weak and widows.

**Delivering of supplies** 

Villagers were also educated on hand hygiene and means of preventing COVID 19 spread

Villagers practice proper hand washing

We used motorcycles in order to access the most marginalized households through door to door visits while maintaining hygiene and social distancing in order to avoid risking the spread of COVID-19