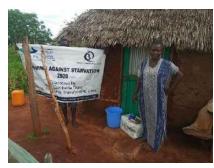

**Delivering of supplies** 

Villagers were also educated on hand hygiene and means of preventing COVID 19 spread

Villagers practice proper hand washing

We used motorcycles in order to access the most marginalized households through door to door visits while maintaining hygiene and social distancing in order to avoid risking the spread of COVID-19

### Photo gallery of beneficiaries

Priority was given to the weak and disabled, elderly and widows.

Telephone 0718293251

When replying please quote Ref: No. -

and date

CHAKAMA LOCATION. P.O.BOX 1-80200, MALINDI-KENYA DATE 15-04-2000