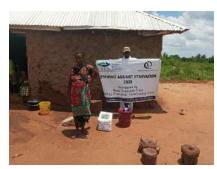

In order to avert potential loss of lives, through support from Beta Charitable Trust, CHEPs distributed over **15 tons** of emergency supplies to **600** of the most vulnerable households in Chakama. This included 24kg of food to each, 2 bottles of drinking water purification chemicals, 2 bars of soap and a 20L bucket for drinking water storage. They also received seeds to grow their own food and were educated on ways to prevent the spread of COVID 19 including hand washing and social distancing.

This distribution was conducted over 2weeks through door to door home visits and strictly adhering to safety measures to prevent COVID 19 spread including social distancing, and hygiene. The **600 households** that benefitted came from 14 villages in Chakama location with priority given to the elderly, weak and widows.

**Delivering of supplies** 

Villagers were also educated on hand hygiene and means of preventing COVID 19 spread

Villagers practice proper hand washing

We used motorcycles in order to access the most marginalized households through door to door visits while maintaining hygiene and social distancing in order to avoid risking the spread of COVID-19