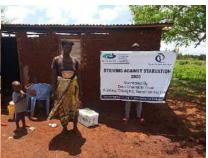

In order to avert potential loss of lives, through support from Beta Charitable Trust, CHEPs distributed over **15 tons** of emergency supplies to **600** of the most vulnerable households in Chakama. This included 24kg of food to each, 2 bottles of drinking water purification chemicals, 2 bars of soap and a 20L bucket for drinking water storage. They also received seeds to grow their own food and were educated on ways to prevent the spread of COVID 19 including hand washing and social distancing.

This distribution was conducted over 2weeks through door to door home visits and strictly adhering to safety measures to prevent COVID 19 spread including social distancing, and hygiene. The **600 households** that benefitted came from 14 villages in Chakama location with priority given to the elderly, weak and widows.

### Photo gallery of beneficiaries

Priority was given to the weak and disabled, elderly and widows.

Telephone 0718293251

When replying please quote Ref: No. -

and date

CHAKAMA LOCATION. P.O.BOX 1-80200, MALINDI-KENYA DATE 15-04-2000