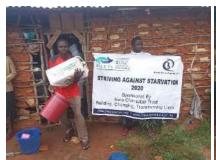

In order to avert potential loss of lives, through support from Beta Charitable Trust, CHEPs distributed over **15 tons** of emergency supplies to **600** of the most vulnerable households in Chakama. This included 24kg of food to each, 2 bottles of drinking water purification chemicals, 2 bars of soap and a 20L bucket for drinking water storage. They also received seeds to grow their own food and were educated on ways to prevent the spread of COVID 19 including hand washing and social distancing.

**Delivering of supplies** 

Villagers were also educated on hand hygiene and means of preventing COVID 19 spread

Villagers practice proper hand washing

We used motorcycles in order to access the most marginalized households through door to door visits while maintaining hygiene and social distancing in order to avoid risking the spread of COVID-19