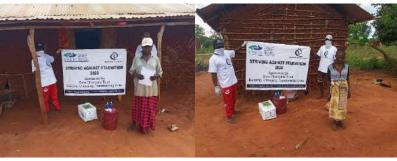

In order to avert potential loss of lives, through support from Beta Charitable Trust, CHEPs distributed over **15 tons** of emergency supplies to **600** of the most vulnerable households in Chakama. This included 24kg of food to each, 2 bottles of drinking water purification chemicals, 2 bars of soap and a 20L bucket for drinking water storage. They also received seeds to grow their own food and were educated on ways to prevent the spread of COVID 19 including hand washing and social distancing.

This distribution was conducted over 2weeks through door to door home visits and strictly adhering to safety measures to prevent COVID 19 spread including social distancing, and hygiene. The **600 households** that benefitted came from 14 villages in Chakama location with priority given to the elderly, weak and widows.

**Delivering of supplies** 

Villagers were also educated on hand hygiene and means of preventing COVID 19 spread

Villagers practice proper hand washing

We used motorcycles in order to access the most marginalized households through door to door visits while maintaining hygiene and social distancing in order to avoid risking the spread of COVID-19

### Photo gallery of beneficiaries

Priority was given to the weak and disabled, elderly and widows.

Telephone 0718293251

When replying please quote Ref: No. -

and date

CHAKAMA LOCATION. P.O.BOX 1-80200, MALINDI-KENYA DATE 15-04-2000