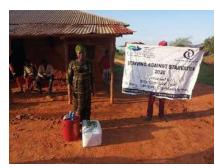

In order to avert potential loss of lives, through support from Beta Charitable Trust, CHEPs distributed over **15 tons** of emergency supplies to **600** of the most vulnerable households in Chakama. This included 24kg of food to each, 2 bottles of drinking water purification chemicals, 2 bars of soap and a 20L bucket for drinking water storage. They also received seeds to grow their own food and were educated on ways to prevent the spread of COVID 19 including hand washing and social distancing.

This distribution was conducted over 2weeks through door to door home visits and strictly adhering to safety measures to prevent COVID 19 spread including social distancing, and hygiene. The **600 households** that benefitted came from 14 villages in Chakama location with priority given to the elderly, weak and widows.

**Delivering of supplies** 

Villagers were also educated on hand hygiene and means of preventing COVID 19 spread

Villagers practice proper hand washing

We used motorcycles in order to access the most marginalized households through door to door visits while maintaining hygiene and social distancing in order to avoid risking the spread of COVID-19

### Photo gallery of beneficiaries

Priority was given to the weak and disabled, elderly and widows.

Telephone 0718293251

When replying please quote Ref: No. -

and date

CHAKAMA LOCATION. P.O.BOX 1-80200, MALINDI-KENYA DATE 15-04-2000