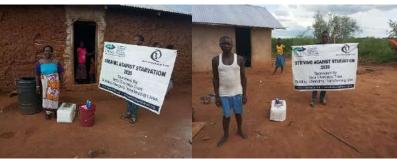

In order to avert potential loss of lives, through support from Beta Charitable Trust, CHEPs distributed over **15 tons** of emergency supplies to **600** of the most vulnerable households in Chakama. This included 24kg of food to each, 2 bottles of drinking water purification chemicals, 2 bars of soap and a 20L bucket for drinking water storage. They also received seeds to grow their own food and were educated on ways to prevent the spread of COVID 19 including hand washing and social distancing.

This distribution was conducted over 2weeks through door to door home visits and strictly adhering to safety measures to prevent COVID 19 spread including social distancing, and hygiene. The **600 households** that benefitted came from 14 villages in Chakama location with priority given to the elderly, weak and widows.

**Delivering of supplies** 

Villagers were also educated on hand hygiene and means of preventing COVID 19 spread

Villagers practice proper hand washing

We used motorcycles in order to access the most marginalized households through door to door visits while maintaining hygiene and social distancing in order to avoid risking the spread of COVID-19