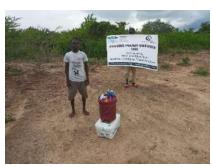

**Delivering of supplies** 

Villagers were also educated on hand hygiene and means of preventing COVID 19 spread

Villagers practice proper hand washing

We used motorcycles in order to access the most marginalized households through door to door visits while maintaining hygiene and social distancing in order to avoid risking the spread of COVID-19

### Photo gallery of beneficiaries

Priority was given to the weak and disabled, elderly and widows.

Telephone 0718293251

When replying please quote Ref: No. -

and date

CHAKAMA LOCATION. P.O.BOX 1-80200, MALINDI-KENYA DATE 15-04-2000