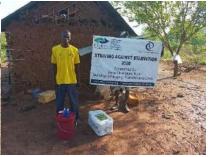

In order to avert potential loss of lives, through support from Beta Charitable Trust, CHEPs distributed over **15 tons** of emergency supplies to **600** of the most vulnerable households in Chakama. This included 24kg of food to each, 2 bottles of drinking water purification chemicals, 2 bars of soap and a 20L bucket for drinking water storage. They also received seeds to grow their own food and were educated on ways to prevent the spread of COVID 19 including hand washing and social distancing.

This distribution was conducted over 2weeks through door to door home visits and strictly adhering to safety measures to prevent COVID 19 spread including social distancing, and hygiene. The **600 households** that benefitted came from 14 villages in Chakama location with priority given to the elderly, weak and widows.

Motorcycles were used during the exercise to deliver the supplies door to door and to access the most remote and marginalized households. This was done in order to avoid crowding which would risk the spread of COVID-19 aswell as to upload the highest level of dignity for the beneficiaries.

**Delivering of supplies** 

Villagers were also educated on hand hygiene and means of preventing COVID 19 spread

Villagers practice proper hand washing

We used motorcycles in order to access the most marginalized households through door to door visits while maintaining hygiene and social distancing in order to avoid risking the spread of COVID-19