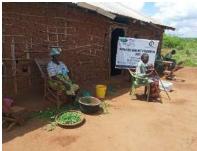

In order to avert potential loss of lives, through support from Beta Charitable Trust, CHEPs distributed over **15 tons** of emergency supplies to **600** of the most vulnerable households in Chakama. This included 24kg of food to each, 2 bottles of drinking water purification chemicals, 2 bars of soap and a 20L bucket for drinking water storage. They also received seeds to grow their own food and were educated on ways to prevent the spread of COVID 19 including hand washing and social distancing.

This distribution was conducted over 2weeks through door to door home visits and strictly adhering to safety measures to prevent COVID 19 spread including social distancing, and hygiene. The **600 households** that benefitted came from 14 villages in Chakama location with priority given to the elderly, weak and widows.

**Delivering of supplies** 

Villagers were also educated on hand hygiene and means of preventing COVID 19 spread

Villagers practice proper hand washing

We used motorcycles in order to access the most marginalized households through door to door visits while maintaining hygiene and social distancing in order to avoid risking the spread of COVID-19