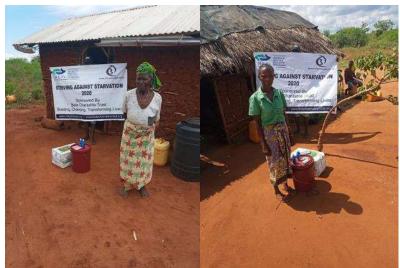

In order to avert potential loss of lives, through support from Beta Charitable Trust, CHEPs distributed over **15 tons** of emergency supplies to **600** of the most vulnerable households in Chakama. This included 24kg of food to each, 2 bottles of drinking water purification chemicals, 2 bars of soap and a 20L bucket for drinking water storage. They also received seeds to grow their own food and were educated on ways to prevent the spread of COVID 19 including hand washing and social distancing.

This distribution was conducted over 2weeks through door to door home visits and strictly adhering to safety measures to prevent COVID 19 spread including social distancing, and hygiene. The **600 households** that benefitted came from 14 villages in Chakama location with priority given to the elderly, weak and widows.

**Delivering of supplies** 

Villagers were also educated on hand hygiene and means of preventing COVID 19 spread

Villagers practice proper hand washing

We used motorcycles in order to access the most marginalized households through door to door visits while maintaining hygiene and social distancing in order to avoid risking the spread of COVID-19

### Photo gallery of beneficiaries

Priority was given to the weak and disabled, elderly and widows.

Telephone 0718293251

When replying please quote Ref: No. -

and date

CHAKAMA LOCATION. P.O.BOX 1-80200, MALINDI-KENYA DATE 15-04-2000