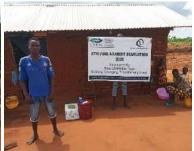

**Delivering of supplies** 

Villagers were also educated on hand hygiene and means of preventing COVID 19 spread

Villagers practice proper hand washing

We used motorcycles in order to access the most marginalized households through door to door visits while maintaining hygiene and social distancing in order to avoid risking the spread of COVID-19

### Photo gallery of beneficiaries

Priority was given to the weak and disabled, elderly and widows.

Telephone 0718293251

When replying please quote Ref: No. -

and date

CHAKAMA LOCATION. P.O.BOX 1-80200, MALINDI-KENYA DATE 15-04-2000