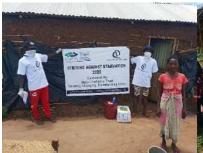

In order to avert potential loss of lives, through support from Beta Charitable Trust, CHEPs distributed over **15 tons** of emergency supplies to **600** of the most vulnerable households in Chakama. This included 24kg of food to each, 2 bottles of drinking water purification chemicals, 2 bars of soap and a 20L bucket for drinking water storage. They also received seeds to grow their own food and were educated on ways to prevent the spread of COVID 19 including hand washing and social distancing.

This distribution was conducted over 2weeks through door to door home visits and strictly adhering to safety measures to prevent COVID 19 spread including social distancing, and hygiene. The **600 households** that benefitted came from 14 villages in Chakama location with priority given to the elderly, weak and widows.

**Delivering of supplies** 

Villagers were also educated on hand hygiene and means of preventing COVID 19 spread

Villagers practice proper hand washing

We used motorcycles in order to access the most marginalized households through door to door visits while maintaining hygiene and social distancing in order to avoid risking the spread of COVID-19

### Photo gallery of beneficiaries

Priority was given to the weak and disabled, elderly and widows.

Telephone 0718293251

When replying please quote Ref: No. -

and date

CHAKAMA LOCATION. P.O.BOX 1-80200, MALINDI-KENYA DATE 15-04-2000