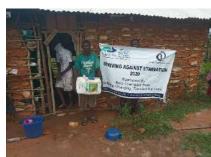

**Delivering of supplies** 

Villagers were also educated on hand hygiene and means of preventing COVID 19 spread

Villagers practice proper hand washing

We used motorcycles in order to access the most marginalized households through door to door visits while maintaining hygiene and social distancing in order to avoid risking the spread of COVID-19