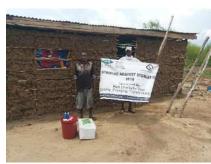

**Delivering of supplies** 

Villagers were also educated on hand hygiene and means of preventing COVID 19 spread

Villagers practice proper hand washing

We used motorcycles in order to access the most marginalized households through door to door visits while maintaining hygiene and social distancing in order to avoid risking the spread of COVID-19

### Photo gallery of beneficiaries

Priority was given to the weak and disabled, elderly and widows.

Telephone 0718293251

When replying please quote Ref: No. -

and date

CHAKAMA LOCATION. P.O.BOX 1-80200, MALINDI-KENYA DATE 15-04-2000