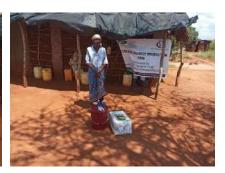

In order to avert potential loss of lives, through support from Beta Charitable Trust, CHEPs distributed over **15 tons** of emergency supplies to **600** of the most vulnerable households in Chakama. This included 24kg of food to each, 2 bottles of drinking water purification chemicals, 2 bars of soap and a 20L bucket for drinking water storage. They also received seeds to grow their own food and were educated on ways to prevent the spread of COVID 19 including hand washing and social distancing.

This distribution was conducted over 2weeks through door to door home visits and strictly adhering to safety measures to prevent COVID 19 spread including social distancing, and hygiene. The **600 households** that benefitted came from 14 villages in Chakama location with priority given to the elderly, weak and widows.

**Delivering of supplies** 

Villagers were also educated on hand hygiene and means of preventing COVID 19 spread

Villagers practice proper hand washing

We used motorcycles in order to access the most marginalized households through door to door visits while maintaining hygiene and social distancing in order to avoid risking the spread of COVID-19