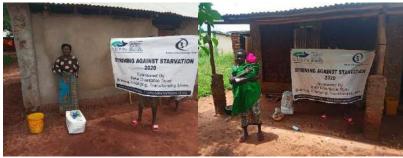

In order to avert potential loss of lives, through support from Beta Charitable Trust, CHEPs distributed over **15 tons** of emergency supplies to **600** of the most vulnerable households in Chakama. This included 24kg of food to each, 2 bottles of drinking water purification chemicals, 2 bars of soap and a 20L bucket for drinking water storage. They also received seeds to grow their own food and were educated on ways to prevent the spread of COVID 19 including hand washing and social distancing.

This distribution was conducted over 2weeks through door to door home visits and strictly adhering to safety measures to prevent COVID 19 spread including social distancing, and hygiene. The **600 households** that benefitted came from 14 villages in Chakama location with priority given to the elderly, weak and widows.

**Delivering of supplies** 

Villagers were also educated on hand hygiene and means of preventing COVID 19 spread

Villagers practice proper hand washing

We used motorcycles in order to access the most marginalized households through door to door visits while maintaining hygiene and social distancing in order to avoid risking the spread of COVID-19

### Photo gallery of beneficiaries

Priority was given to the weak and disabled, elderly and widows.

Telephone 0718293251

When replying please quote Ref: No. -

and date

CHAKAMA LOCATION. P.O.BOX 1-80200, MALINDI-KENYA DATE 15-04-2000