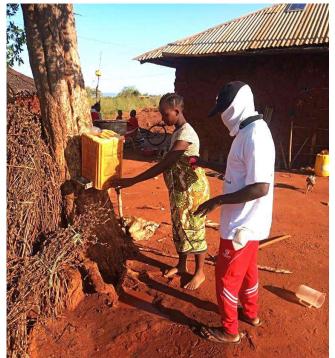

**Delivering of supplies** 

Villagers were also educated on hand hygiene and means of preventing COVID 19 spread

Villagers practice proper hand washing

We used motorcycles in order to access the most marginalized households through door to door visits while maintaining hygiene and social distancing in order to avoid risking the spread of COVID-19