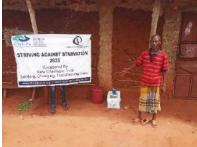

In order to avert potential loss of lives, through support from Beta Charitable Trust, CHEPs distributed over **15 tons** of emergency supplies to **600** of the most vulnerable households in Chakama. This included 24kg of food to each, 2 bottles of drinking water purification chemicals, 2 bars of soap and a 20L bucket for drinking water storage. They also received seeds to grow their own food and were educated on ways to prevent the spread of COVID 19 including hand washing and social distancing.

This distribution was conducted over 2weeks through door to door home visits and strictly adhering to safety measures to prevent COVID 19 spread including social distancing, and hygiene. The **600 households** that benefitted came from 14 villages in Chakama location with priority given to the elderly, weak and widows.

**Delivering of supplies** 

Villagers were also educated on hand hygiene and means of preventing COVID 19 spread

Villagers practice proper hand washing

We used motorcycles in order to access the most marginalized households through door to door visits while maintaining hygiene and social distancing in order to avoid risking the spread of COVID-19