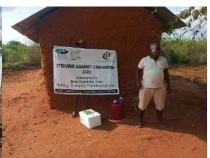

**Delivering of supplies** 

Villagers were also educated on hand hygiene and means of preventing COVID 19 spread

Villagers practice proper hand washing

We used motorcycles in order to access the most marginalized households through door to door visits while maintaining hygiene and social distancing in order to avoid risking the spread of COVID-19

### Photo gallery of beneficiaries

Priority was given to the weak and disabled, elderly and widows.

Telephone 0718293251

When replying please quote Ref: No. -

and date

CHAKAMA LOCATION. P.O.BOX 1-80200, MALINDI-KENYA DATE 15-04-2000