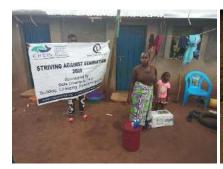

In order to avert potential loss of lives, through support from Beta Charitable Trust, CHEPs distributed over **15 tons** of emergency supplies to **600** of the most vulnerable households in Chakama. This included 24kg of food to each, 2 bottles of drinking water purification chemicals, 2 bars of soap and a 20L bucket for drinking water storage. They also received seeds to grow their own food and were educated on ways to prevent the spread of COVID 19 including hand washing and social distancing.

This distribution was conducted over 2weeks through door to door home visits and strictly adhering to safety measures to prevent COVID 19 spread including social distancing, and hygiene. The **600 households** that benefitted came from 14 villages in Chakama location with priority given to the elderly, weak and widows.

**Delivering of supplies** 

Villagers were also educated on hand hygiene and means of preventing COVID 19 spread

Villagers practice proper hand washing

We used motorcycles in order to access the most marginalized households through door to door visits while maintaining hygiene and social distancing in order to avoid risking the spread of COVID-19