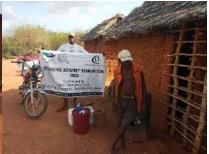

In order to avert potential loss of lives, through support from Beta Charitable Trust, CHEPs distributed over **15 tons** of emergency supplies to **600** of the most vulnerable households in Chakama. This included 24kg of food to each, 2 bottles of drinking water purification chemicals, 2 bars of soap and a 20L bucket for drinking water storage. They also received seeds to grow their own food and were educated on ways to prevent the spread of COVID 19 including hand washing and social distancing.

This distribution was conducted over 2weeks through door to door home visits and strictly adhering to safety measures to prevent COVID 19 spread including social distancing, and hygiene. The **600 households** that benefitted came from 14 villages in Chakama location with priority given to the elderly, weak and widows.

Motorcycles were used during the exercise to deliver the supplies door to door and to access the most remote and marginalized households. This was done in order to avoid crowding which would risk the spread of COVID-19 aswell as to upload the highest level of dignity for the beneficiaries.

**Delivering of supplies** 

Villagers were also educated on hand hygiene and means of preventing COVID 19 spread

Villagers practice proper hand washing

We used motorcycles in order to access the most marginalized households through door to door visits while maintaining hygiene and social distancing in order to avoid risking the spread of COVID-19

### Photo gallery of beneficiaries

Priority was given to the weak and disabled, elderly and widows.

Telephone 0718293251

When replying please quote Ref: No. -

and date

CHAKAMA LOCATION. P.O.BOX 1-80200, MALINDI-KENYA DATE 15-04-2000