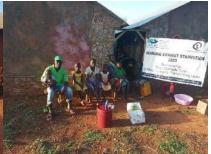

In order to avert potential loss of lives, through support from Beta Charitable Trust, CHEPs distributed over **15 tons** of emergency supplies to **600** of the most vulnerable households in Chakama. This included 24kg of food to each, 2 bottles of drinking water purification chemicals, 2 bars of soap and a 20L bucket for drinking water storage. They also received seeds to grow their own food and were educated on ways to prevent the spread of COVID 19 including hand washing and social distancing.

This distribution was conducted over 2weeks through door to door home visits and strictly adhering to safety measures to prevent COVID 19 spread including social distancing, and hygiene. The **600 households** that benefitted came from 14 villages in Chakama location with priority given to the elderly, weak and widows.

**Delivering of supplies** 

Villagers were also educated on hand hygiene and means of preventing COVID 19 spread

Villagers practice proper hand washing

We used motorcycles in order to access the most marginalized households through door to door visits while maintaining hygiene and social distancing in order to avoid risking the spread of COVID-19

### Photo gallery of beneficiaries

Priority was given to the weak and disabled, elderly and widows.

Telephone 0718293251

When replying please quote Ref: No. -

and date

CHAKAMA LOCATION. P.O.BOX 1-80200, MALINDI-KENYA DATE 15-04-2000