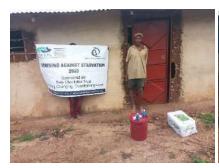

**Delivering of supplies** 

Villagers were also educated on hand hygiene and means of preventing COVID 19 spread

Villagers practice proper hand washing

We used motorcycles in order to access the most marginalized households through door to door visits while maintaining hygiene and social distancing in order to avoid risking the spread of COVID-19

### Photo gallery of beneficiaries

Priority was given to the weak and disabled, elderly and widows.

Telephone 0718293251

When replying please quote Ref: No. -

and date

CHAKAMA LOCATION. P.O.BOX 1-80200, MALINDI-KENYA DATE 15-04-2000