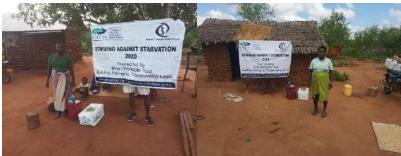

### Photo gallery of beneficiaries

Priority was given to the weak and disabled, elderly and widows.

Telephone 0718293251

When replying please quote Ref: No. -

and date

CHAKAMA LOCATION. P.O.BOX 1-80200, MALINDI-KENYA DATE 15-04-2000

**Delivering of supplies** 

Villagers were also educated on hand hygiene and means of preventing COVID 19 spread

Villagers practice proper hand washing

We used motorcycles in order to access the most marginalized households through door to door visits while maintaining hygiene and social distancing in order to avoid risking the spread of COVID-19