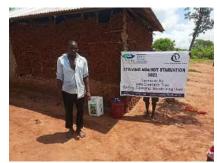

In order to avert potential loss of lives, through support from Beta Charitable Trust, CHEPs distributed over **15 tons** of emergency supplies to **600** of the most vulnerable households in Chakama. This included 24kg of food to each, 2 bottles of drinking water purification chemicals, 2 bars of soap and a 20L bucket for drinking water storage. They also received seeds to grow their own food and were educated on ways to prevent the spread of COVID 19 including hand washing and social distancing.

This distribution was conducted over 2weeks through door to door home visits and strictly adhering to safety measures to prevent COVID 19 spread including social distancing, and hygiene. The **600 households** that benefitted came from 14 villages in Chakama location with priority given to the elderly, weak and widows.

**Delivering of supplies** 

Villagers were also educated on hand hygiene and means of preventing COVID 19 spread

Villagers practice proper hand washing

We used motorcycles in order to access the most marginalized households through door to door visits while maintaining hygiene and social distancing in order to avoid risking the spread of COVID-19