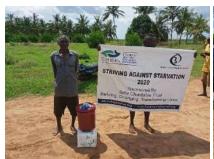

In order to avert potential loss of lives, through support from Beta Charitable Trust, CHEPs distributed over **15 tons** of emergency supplies to **600** of the most vulnerable households in Chakama. This included 24kg of food to each, 2 bottles of drinking water purification chemicals, 2 bars of soap and a 20L bucket for drinking water storage. They also received seeds to grow their own food and were educated on ways to prevent the spread of COVID 19 including hand washing and social distancing.

This distribution was conducted over 2weeks through door to door home visits and strictly adhering to safety measures to prevent COVID 19 spread including social distancing, and hygiene. The **600 households** that benefitted came from 14 villages in Chakama location with priority given to the elderly, weak and widows.

### Photo gallery of beneficiaries

Priority was given to the weak and disabled, elderly and widows.

Telephone 0718293251

When replying please quote Ref: No. -

and date

CHAKAMA LOCATION. P.O.BOX 1-80200, MALINDI-KENYA DATE 15-04-2000