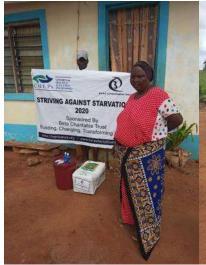

In order to avert potential loss of lives, through support from Beta Charitable Trust, CHEPs distributed over **15 tons** of emergency supplies to **600** of the most vulnerable households in Chakama. This included 24kg of food to each, 2 bottles of drinking water purification chemicals, 2 bars of soap and a 20L bucket for drinking water storage. They also received seeds to grow their own food and were educated on ways to prevent the spread of COVID 19 including hand washing and social distancing.

This distribution was conducted over 2weeks through door to door home visits and strictly adhering to safety measures to prevent COVID 19 spread including social distancing, and hygiene. The **600 households** that benefitted came from 14 villages in Chakama location with priority given to the elderly, weak and widows.

**Delivering of supplies** 

Villagers were also educated on hand hygiene and means of preventing COVID 19 spread

Villagers practice proper hand washing

We used motorcycles in order to access the most marginalized households through door to door visits while maintaining hygiene and social distancing in order to avoid risking the spread of COVID-19

### Photo gallery of beneficiaries

Priority was given to the weak and disabled, elderly and widows.

Telephone 0718293251

When replying please quote Ref: No. -

and date

CHAKAMA LOCATION. P.O.BOX 1-80200, MALINDI-KENYA DATE 15-04-2000