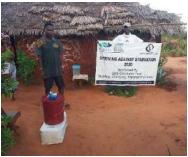

**Delivering of supplies** 

Villagers were also educated on hand hygiene and means of preventing COVID 19 spread

Villagers practice proper hand washing

We used motorcycles in order to access the most marginalized households through door to door visits while maintaining hygiene and social distancing in order to avoid risking the spread of COVID-19

### Photo gallery of beneficiaries

Priority was given to the weak and disabled, elderly and widows.

Telephone 0718293251

When replying please quote Ref: No. -

and date

CHAKAMA LOCATION. P.O.BOX 1-80200, MALINDI-KENYA DATE 15-04-2000