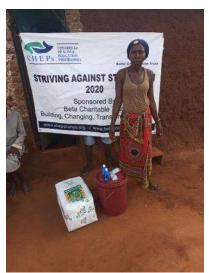

In order to avert potential loss of lives, through support from Beta Charitable Trust, CHEPs distributed over **15 tons** of emergency supplies to **600** of the most vulnerable households in Chakama. This included 24kg of food to each, 2 bottles of drinking water purification chemicals, 2 bars of soap and a 20L bucket for drinking water storage. They also received seeds to grow their own food and were educated on ways to prevent the spread of COVID 19 including hand washing and social distancing.

This distribution was conducted over 2weeks through door to door home visits and strictly adhering to safety measures to prevent COVID 19 spread including social distancing, and hygiene. The **600 households** that benefitted came from 14 villages in Chakama location with priority given to the elderly, weak and widows.

**Delivering of supplies** 

Villagers were also educated on hand hygiene and means of preventing COVID 19 spread

Villagers practice proper hand washing

We used motorcycles in order to access the most marginalized households through door to door visits while maintaining hygiene and social distancing in order to avoid risking the spread of COVID-19

### Photo gallery of beneficiaries

Priority was given to the weak and disabled, elderly and widows.

Telephone 0718293251

When replying please quote Ref: No. -

and date

CHAKAMA LOCATION. P.O.BOX 1-80200, MALINDI-KENYA DATE 15-04-2000