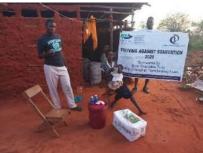

In order to avert potential loss of lives, through support from Beta Charitable Trust, CHEPs distributed over **15 tons** of emergency supplies to **600** of the most vulnerable households in Chakama. This included 24kg of food to each, 2 bottles of drinking water purification chemicals, 2 bars of soap and a 20L bucket for drinking water storage. They also received seeds to grow their own food and were educated on ways to prevent the spread of COVID 19 including hand washing and social distancing.

This distribution was conducted over 2weeks through door to door home visits and strictly adhering to safety measures to prevent COVID 19 spread including social distancing, and hygiene. The **600 households** that benefitted came from 14 villages in Chakama location with priority given to the elderly, weak and widows.

**Delivering of supplies** 

Villagers were also educated on hand hygiene and means of preventing COVID 19 spread

Villagers practice proper hand washing

We used motorcycles in order to access the most marginalized households through door to door visits while maintaining hygiene and social distancing in order to avoid risking the spread of COVID-19