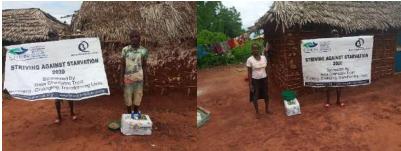

**Delivering of supplies** 

Villagers were also educated on hand hygiene and means of preventing COVID 19 spread

Villagers practice proper hand washing

We used motorcycles in order to access the most marginalized households through door to door visits while maintaining hygiene and social distancing in order to avoid risking the spread of COVID-19

### Photo gallery of beneficiaries

Priority was given to the weak and disabled, elderly and widows.

Telephone 0718293251

When replying please quote Ref: No. -

and date

CHAKAMA LOCATION. P.O.BOX 1-80200, MALINDI-KENYA DATE 15-04-2000