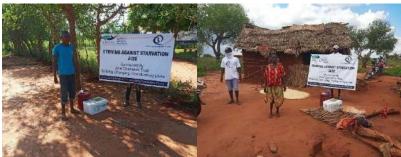

In order to avert potential loss of lives, through support from Beta Charitable Trust, CHEPs distributed over **15 tons** of emergency supplies to **600** of the most vulnerable households in Chakama. This included 24kg of food to each, 2 bottles of drinking water purification chemicals, 2 bars of soap and a 20L bucket for drinking water storage. They also received seeds to grow their own food and were educated on ways to prevent the spread of COVID 19 including hand washing and social distancing.

This distribution was conducted over 2weeks through door to door home visits and strictly adhering to safety measures to prevent COVID 19 spread including social distancing, and hygiene. The **600 households** that benefitted came from 14 villages in Chakama location with priority given to the elderly, weak and widows.

Motorcycles were used during the exercise to deliver the supplies door to door and to access the most remote and marginalized households. This was done in order to avoid crowding which would risk the spread of COVID-19 aswell as to upload the highest level of dignity for the beneficiaries.

### Photo gallery of beneficiaries

Priority was given to the weak and disabled, elderly and widows.

Telephone 0718293251

When replying please quote Ref: No. -

and date

CHAKAMA LOCATION. P.O.BOX 1-80200, MALINDI-KENYA DATE 15-04-2000