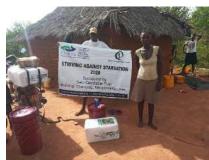

In order to avert potential loss of lives, through support from Beta Charitable Trust, CHEPs distributed over **15 tons** of emergency supplies to **600** of the most vulnerable households in Chakama. This included 24kg of food to each, 2 bottles of drinking water purification chemicals, 2 bars of soap and a 20L bucket for drinking water storage. They also received seeds to grow their own food and were educated on ways to prevent the spread of COVID 19 including hand washing and social distancing.

This distribution was conducted over 2weeks through door to door home visits and strictly adhering to safety measures to prevent COVID 19 spread including social distancing, and hygiene. The **600 households** that benefitted came from 14 villages in Chakama location with priority given to the elderly, weak and widows.

**Delivering of supplies** 

Villagers were also educated on hand hygiene and means of preventing COVID 19 spread

Villagers practice proper hand washing

We used motorcycles in order to access the most marginalized households through door to door visits while maintaining hygiene and social distancing in order to avoid risking the spread of COVID-19