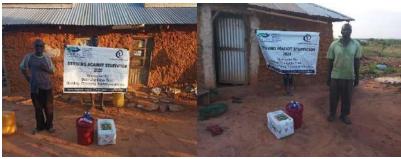

In order to avert potential loss of lives, through support from Beta Charitable Trust, CHEPs distributed over **15 tons** of emergency supplies to **600** of the most vulnerable households in Chakama. This included 24kg of food to each, 2 bottles of drinking water purification chemicals, 2 bars of soap and a 20L bucket for drinking water storage. They also received seeds to grow their own food and were educated on ways to prevent the spread of COVID 19 including hand washing and social distancing.

This distribution was conducted over 2weeks through door to door home visits and strictly adhering to safety measures to prevent COVID 19 spread including social distancing, and hygiene. The **600 households** that benefitted came from 14 villages in Chakama location with priority given to the elderly, weak and widows.

**Delivering of supplies** 

Villagers were also educated on hand hygiene and means of preventing COVID 19 spread

Villagers practice proper hand washing

We used motorcycles in order to access the most marginalized households through door to door visits while maintaining hygiene and social distancing in order to avoid risking the spread of COVID-19