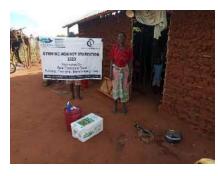

**Delivering of supplies** 

Villagers were also educated on hand hygiene and means of preventing COVID 19 spread

Villagers practice proper hand washing

We used motorcycles in order to access the most marginalized households through door to door visits while maintaining hygiene and social distancing in order to avoid risking the spread of COVID-19

### Photo gallery of beneficiaries

Priority was given to the weak and disabled, elderly and widows.

Telephone 0718293251

When replying please quote Ref: No. -

and date

CHAKAMA LOCATION. P.O.BOX 1-80200, MALINDI-KENYA DATE 15-04-2000