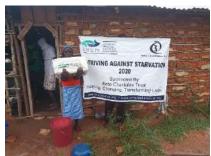

In order to avert potential loss of lives, through support from Beta Charitable Trust, CHEPs distributed over **15 tons** of emergency supplies to **600** of the most vulnerable households in Chakama. This included 24kg of food to each, 2 bottles of drinking water purification chemicals, 2 bars of soap and a 20L bucket for drinking water storage. They also received seeds to grow their own food and were educated on ways to prevent the spread of COVID 19 including hand washing and social distancing.

**Delivering of supplies** 

Villagers were also educated on hand hygiene and means of preventing COVID 19 spread

Villagers practice proper hand washing

We used motorcycles in order to access the most marginalized households through door to door visits while maintaining hygiene and social distancing in order to avoid risking the spread of COVID-19