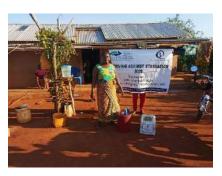

In order to avert potential loss of lives, through support from Beta Charitable Trust, CHEPs distributed over **15 tons** of emergency supplies to **600** of the most vulnerable households in Chakama. This included 24kg of food to each, 2 bottles of drinking water purification chemicals, 2 bars of soap and a 20L bucket for drinking water storage. They also received seeds to grow their own food and were educated on ways to prevent the spread of COVID 19 including hand washing and social distancing.

This distribution was conducted over 2weeks through door to door home visits and strictly adhering to safety measures to prevent COVID 19 spread including social distancing, and hygiene. The **600 households** that benefitted came from 14 villages in Chakama location with priority given to the elderly, weak and widows.

**Delivering of supplies** 

Villagers were also educated on hand hygiene and means of preventing COVID 19 spread

Villagers practice proper hand washing

We used motorcycles in order to access the most marginalized households through door to door visits while maintaining hygiene and social distancing in order to avoid risking the spread of COVID-19

### Photo gallery of beneficiaries

Priority was given to the weak and disabled, elderly and widows.

Telephone 0718293251

When replying please quote Ref: No. -

and date

CHAKAMA LOCATION. P.O.BOX 1-80200, MALINDI-KENYA DATE 15-04-2000