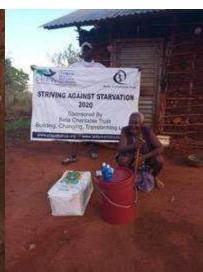

In order to avert potential loss of lives, through support from Beta Charitable Trust, CHEPs distributed over **15 tons** of emergency supplies to **600** of the most vulnerable households in Chakama. This included 24kg of food to each, 2 bottles of drinking water purification chemicals, 2 bars of soap and a 20L bucket for drinking water storage. They also received seeds to grow their own food and were educated on ways to prevent the spread of COVID 19 including hand washing and social distancing.

This distribution was conducted over 2weeks through door to door home visits and strictly adhering to safety measures to prevent COVID 19 spread including social distancing, and hygiene. The **600 households** that benefitted came from 14 villages in Chakama location with priority given to the elderly, weak and widows.

**Delivering of supplies** 

Villagers were also educated on hand hygiene and means of preventing COVID 19 spread

Villagers practice proper hand washing

We used motorcycles in order to access the most marginalized households through door to door visits while maintaining hygiene and social distancing in order to avoid risking the spread of COVID-19