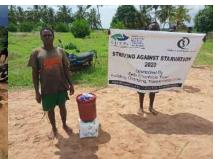

In order to avert potential loss of lives, through support from Beta Charitable Trust, CHEPs distributed over **15 tons** of emergency supplies to **600** of the most vulnerable households in Chakama. This included 24kg of food to each, 2 bottles of drinking water purification chemicals, 2 bars of soap and a 20L bucket for drinking water storage. They also received seeds to grow their own food and were educated on ways to prevent the spread of COVID 19 including hand washing and social distancing.

### Photo gallery of beneficiaries

Priority was given to the weak and disabled, elderly and widows.

Telephone 0718293251

When replying please quote Ref: No. -

and date

CHAKAMA LOCATION. P.O.BOX 1-80200, MALINDI-KENYA DATE 15-04-2000