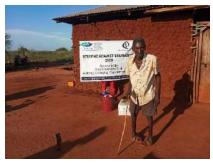

In order to avert potential loss of lives, through support from Beta Charitable Trust, CHEPs distributed over **15 tons** of emergency supplies to **600** of the most vulnerable households in Chakama. This included 24kg of food to each, 2 bottles of drinking water purification chemicals, 2 bars of soap and a 20L bucket for drinking water storage. They also received seeds to grow their own food and were educated on ways to prevent the spread of COVID 19 including hand washing and social distancing.

This distribution was conducted over 2weeks through door to door home visits and strictly adhering to safety measures to prevent COVID 19 spread including social distancing, and hygiene. The **600 households** that benefitted came from 14 villages in Chakama location with priority given to the elderly, weak and widows.

**Delivering of supplies** 

Villagers were also educated on hand hygiene and means of preventing COVID 19 spread

Villagers practice proper hand washing

We used motorcycles in order to access the most marginalized households through door to door visits while maintaining hygiene and social distancing in order to avoid risking the spread of COVID-19

### Photo gallery of beneficiaries

Priority was given to the weak and disabled, elderly and widows.

Telephone 0718293251

When replying please quote Ref: No. -

and date

CHAKAMA LOCATION. P.O.BOX 1-80200, MALINDI-KENYA DATE 15-04-2000