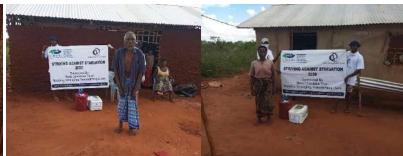

In order to avert potential loss of lives, through support from Beta Charitable Trust, CHEPs distributed over **15 tons** of emergency supplies to **600** of the most vulnerable households in Chakama. This included 24kg of food to each, 2 bottles of drinking water purification chemicals, 2 bars of soap and a 20L bucket for drinking water storage. They also received seeds to grow their own food and were educated on ways to prevent the spread of COVID 19 including hand washing and social distancing.

This distribution was conducted over 2weeks through door to door home visits and strictly adhering to safety measures to prevent COVID 19 spread including social distancing, and hygiene. The **600 households** that benefitted came from 14 villages in Chakama location with priority given to the elderly, weak and widows.

### Photo gallery of beneficiaries

Priority was given to the weak and disabled, elderly and widows.

Telephone 0718293251

When replying please quote Ref: No. -

and date

CHAKAMA LOCATION. P.O.BOX 1-80200, MALINDI-KENYA DATE 15-04-2000