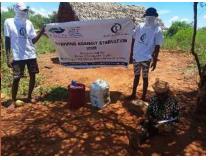

In order to avert potential loss of lives, through support from Beta Charitable Trust, CHEPs distributed over **15 tons** of emergency supplies to **600** of the most vulnerable households in Chakama. This included 24kg of food to each, 2 bottles of drinking water purification chemicals, 2 bars of soap and a 20L bucket for drinking water storage. They also received seeds to grow their own food and were educated on ways to prevent the spread of COVID 19 including hand washing and social distancing.

This distribution was conducted over 2weeks through door to door home visits and strictly adhering to safety measures to prevent COVID 19 spread including social distancing, and hygiene. The **600 households** that benefitted came from 14 villages in Chakama location with priority given to the elderly, weak and widows.

**Delivering of supplies** 

Villagers were also educated on hand hygiene and means of preventing COVID 19 spread

Villagers practice proper hand washing

We used motorcycles in order to access the most marginalized households through door to door visits while maintaining hygiene and social distancing in order to avoid risking the spread of COVID-19