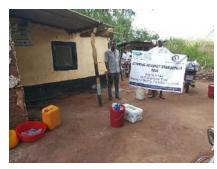

**Delivering of supplies** 

Villagers were also educated on hand hygiene and means of preventing COVID 19 spread

Villagers practice proper hand washing

We used motorcycles in order to access the most marginalized households through door to door visits while maintaining hygiene and social distancing in order to avoid risking the spread of COVID-19

### Photo gallery of beneficiaries

Priority was given to the weak and disabled, elderly and widows.

Telephone 0718293251

When replying please quote Ref: No. -

and date

CHAKAMA LOCATION. P.O.BOX 1-80200, MALINDI-KENYA DATE 15-04-2000