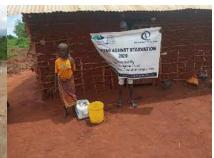

In order to avert potential loss of lives, through support from Beta Charitable Trust, CHEPs distributed over **15 tons** of emergency supplies to **600** of the most vulnerable households in Chakama. This included 24kg of food to each, 2 bottles of drinking water purification chemicals, 2 bars of soap and a 20L bucket for drinking water storage. They also received seeds to grow their own food and were educated on ways to prevent the spread of COVID 19 including hand washing and social distancing.

This distribution was conducted over 2weeks through door to door home visits and strictly adhering to safety measures to prevent COVID 19 spread including social distancing, and hygiene. The **600 households** that benefitted came from 14 villages in Chakama location with priority given to the elderly, weak and widows.

**Delivering of supplies** 

Villagers were also educated on hand hygiene and means of preventing COVID 19 spread

Villagers practice proper hand washing

We used motorcycles in order to access the most marginalized households through door to door visits while maintaining hygiene and social distancing in order to avoid risking the spread of COVID-19