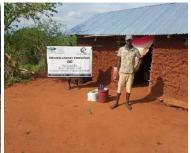

**Delivering of supplies** 

Villagers were also educated on hand hygiene and means of preventing COVID 19 spread

Villagers practice proper hand washing

We used motorcycles in order to access the most marginalized households through door to door visits while maintaining hygiene and social distancing in order to avoid risking the spread of COVID-19

### Photo gallery of beneficiaries

Priority was given to the weak and disabled, elderly and widows.

Telephone 0718293251

When replying please quote Ref: No. -

and date

CHAKAMA LOCATION. P.O.BOX 1-80200, MALINDI-KENYA DATE 15-04-2000