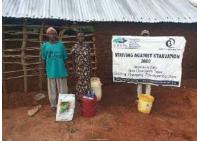

In order to avert potential loss of lives, through support from Beta Charitable Trust, CHEPs distributed over **15 tons** of emergency supplies to **600** of the most vulnerable households in Chakama. This included 24kg of food to each, 2 bottles of drinking water purification chemicals, 2 bars of soap and a 20L bucket for drinking water storage. They also received seeds to grow their own food and were educated on ways to prevent the spread of COVID 19 including hand washing and social distancing.

This distribution was conducted over 2weeks through door to door home visits and strictly adhering to safety measures to prevent COVID 19 spread including social distancing, and hygiene. The **600 households** that benefitted came from 14 villages in Chakama location with priority given to the elderly, weak and widows.

**Delivering of supplies** 

Villagers were also educated on hand hygiene and means of preventing COVID 19 spread

Villagers practice proper hand washing

We used motorcycles in order to access the most marginalized households through door to door visits while maintaining hygiene and social distancing in order to avoid risking the spread of COVID-19

### Photo gallery of beneficiaries

Priority was given to the weak and disabled, elderly and widows.

Telephone 0718293251

When replying please quote Ref: No. -

and date

CHAKAMA LOCATION. P.O.BOX 1-80200, MALINDI-KENYA DATE 15-04-2000