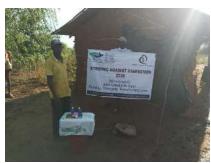

**Delivering of supplies** 

Villagers were also educated on hand hygiene and means of preventing COVID 19 spread

Villagers practice proper hand washing

We used motorcycles in order to access the most marginalized households through door to door visits while maintaining hygiene and social distancing in order to avoid risking the spread of COVID-19

### Photo gallery of beneficiaries

Priority was given to the weak and disabled, elderly and widows.

Telephone 0718293251

When replying please quote Ref: No. -

and date

CHAKAMA LOCATION. P.O.BOX 1-80200, MALINDI-KENYA DATE 15-04-2000