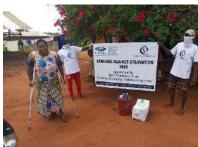

**Delivering of supplies** 

Villagers were also educated on hand hygiene and means of preventing COVID 19 spread

Villagers practice proper hand washing

We used motorcycles in order to access the most marginalized households through door to door visits while maintaining hygiene and social distancing in order to avoid risking the spread of COVID-19

### Photo gallery of beneficiaries

Priority was given to the weak and disabled, elderly and widows.

Telephone 0718293251

When replying please quote Ref: No. -

and date

CHAKAMA LOCATION. P.O.BOX 1-80200, MALINDI-KENYA DATE 15-04-2000