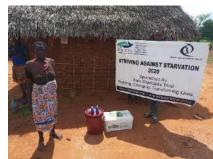

In order to avert potential loss of lives, through support from Beta Charitable Trust, CHEPs distributed over **15 tons** of emergency supplies to **600** of the most vulnerable households in Chakama. This included 24kg of food to each, 2 bottles of drinking water purification chemicals, 2 bars of soap and a 20L bucket for drinking water storage. They also received seeds to grow their own food and were educated on ways to prevent the spread of COVID 19 including hand washing and social distancing.

This distribution was conducted over 2weeks through door to door home visits and strictly adhering to safety measures to prevent COVID 19 spread including social distancing, and hygiene. The **600 households** that benefitted came from 14 villages in Chakama location with priority given to the elderly, weak and widows.

**Delivering of supplies** 

Villagers were also educated on hand hygiene and means of preventing COVID 19 spread

Villagers practice proper hand washing

We used motorcycles in order to access the most marginalized households through door to door visits while maintaining hygiene and social distancing in order to avoid risking the spread of COVID-19