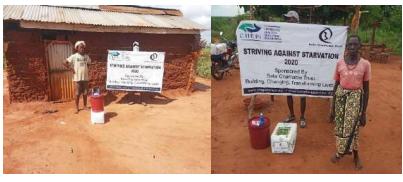

In order to avert potential loss of lives, through support from Beta Charitable Trust, CHEPs distributed over **15 tons** of emergency supplies to **600** of the most vulnerable households in Chakama. This included 24kg of food to each, 2 bottles of drinking water purification chemicals, 2 bars of soap and a 20L bucket for drinking water storage. They also received seeds to grow their own food and were educated on ways to prevent the spread of COVID 19 including hand washing and social distancing.

This distribution was conducted over 2weeks through door to door home visits and strictly adhering to safety measures to prevent COVID 19 spread including social distancing, and hygiene. The **600 households** that benefitted came from 14 villages in Chakama location with priority given to the elderly, weak and widows.

**Delivering of supplies** 

Villagers were also educated on hand hygiene and means of preventing COVID 19 spread

Villagers practice proper hand washing

We used motorcycles in order to access the most marginalized households through door to door visits while maintaining hygiene and social distancing in order to avoid risking the spread of COVID-19

### Photo gallery of beneficiaries

Priority was given to the weak and disabled, elderly and widows.

Telephone 0718293251

When replying please quote Ref: No. -

and date

CHAKAMA LOCATION. P.O.BOX 1-80200, MALINDI-KENYA DATE 15-04-2000