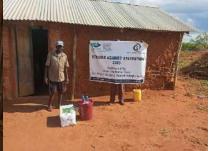

In order to avert potential loss of lives, through support from Beta Charitable Trust, CHEPs distributed over **15 tons** of emergency supplies to **600** of the most vulnerable households in Chakama. This included 24kg of food to each, 2 bottles of drinking water purification chemicals, 2 bars of soap and a 20L bucket for drinking water storage. They also received seeds to grow their own food and were educated on ways to prevent the spread of COVID 19 including hand washing and social distancing.

This distribution was conducted over 2weeks through door to door home visits and strictly adhering to safety measures to prevent COVID 19 spread including social distancing, and hygiene. The **600 households** that benefitted came from 14 villages in Chakama location with priority given to the elderly, weak and widows.

**Delivering of supplies** 

Villagers were also educated on hand hygiene and means of preventing COVID 19 spread

Villagers practice proper hand washing

We used motorcycles in order to access the most marginalized households through door to door visits while maintaining hygiene and social distancing in order to avoid risking the spread of COVID-19

### Photo gallery of beneficiaries

Priority was given to the weak and disabled, elderly and widows.

Telephone 0718293251

When replying please quote Ref: No. -

and date

CHAKAMA LOCATION. P.O.BOX 1-80200, MALINDI-KENYA DATE 15-04-2000