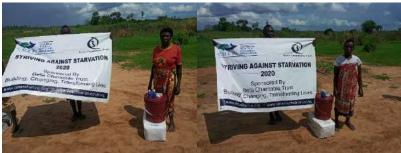

In order to avert potential loss of lives, through support from Beta Charitable Trust, CHEPs distributed over **15 tons** of emergency supplies to **600** of the most vulnerable households in Chakama. This included 24kg of food to each, 2 bottles of drinking water purification chemicals, 2 bars of soap and a 20L bucket for drinking water storage. They also received seeds to grow their own food and were educated on ways to prevent the spread of COVID 19 including hand washing and social distancing.

This distribution was conducted over 2weeks through door to door home visits and strictly adhering to safety measures to prevent COVID 19 spread including social distancing, and hygiene. The **600 households** that benefitted came from 14 villages in Chakama location with priority given to the elderly, weak and widows.

**Delivering of supplies** 

Villagers were also educated on hand hygiene and means of preventing COVID 19 spread

Villagers practice proper hand washing

We used motorcycles in order to access the most marginalized households through door to door visits while maintaining hygiene and social distancing in order to avoid risking the spread of COVID-19