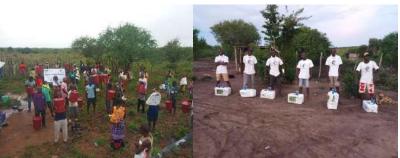

In order to avert potential loss of lives, through support from Beta Charitable Trust, CHEPs distributed over **15 tons** of emergency supplies to **600** of the most vulnerable households in Chakama. This included 24kg of food to each, 2 bottles of drinking water purification chemicals, 2 bars of soap and a 20L bucket for drinking water storage. They also received seeds to grow their own food and were educated on ways to prevent the spread of COVID 19 including hand washing and social distancing.

This distribution was conducted over 2weeks through door to door home visits and strictly adhering to safety measures to prevent COVID 19 spread including social distancing, and hygiene. The **600 households** that benefitted came from 14 villages in Chakama location with priority given to the elderly, weak and widows.

**Delivering of supplies** 

Villagers were also educated on hand hygiene and means of preventing COVID 19 spread

Villagers practice proper hand washing

We used motorcycles in order to access the most marginalized households through door to door visits while maintaining hygiene and social distancing in order to avoid risking the spread of COVID-19