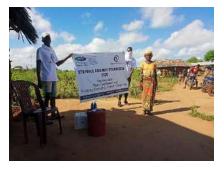

In order to avert potential loss of lives, through support from Beta Charitable Trust, CHEPs distributed over **15 tons** of emergency supplies to **600** of the most vulnerable households in Chakama. This included 24kg of food to each, 2 bottles of drinking water purification chemicals, 2 bars of soap and a 20L bucket for drinking water storage. They also received seeds to grow their own food and were educated on ways to prevent the spread of COVID 19 including hand washing and social distancing.

This distribution was conducted over 2weeks through door to door home visits and strictly adhering to safety measures to prevent COVID 19 spread including social distancing, and hygiene. The **600 households** that benefitted came from 14 villages in Chakama location with priority given to the elderly, weak and widows.

**Delivering of supplies** 

Villagers were also educated on hand hygiene and means of preventing COVID 19 spread

Villagers practice proper hand washing

We used motorcycles in order to access the most marginalized households through door to door visits while maintaining hygiene and social distancing in order to avoid risking the spread of COVID-19