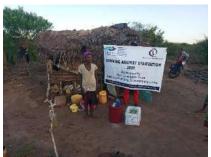

In order to avert potential loss of lives, through support from Beta Charitable Trust, CHEPs distributed over **15 tons** of emergency supplies to **600** of the most vulnerable households in Chakama. This included 24kg of food to each, 2 bottles of drinking water purification chemicals, 2 bars of soap and a 20L bucket for drinking water storage. They also received seeds to grow their own food and were educated on ways to prevent the spread of COVID 19 including hand washing and social distancing.

This distribution was conducted over 2weeks through door to door home visits and strictly adhering to safety measures to prevent COVID 19 spread including social distancing, and hygiene. The **600 households** that benefitted came from 14 villages in Chakama location with priority given to the elderly, weak and widows.

**Delivering of supplies** 

Villagers were also educated on hand hygiene and means of preventing COVID 19 spread

Villagers practice proper hand washing

We used motorcycles in order to access the most marginalized households through door to door visits while maintaining hygiene and social distancing in order to avoid risking the spread of COVID-19