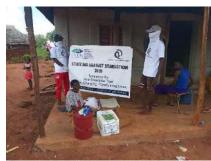

**Delivering of supplies** 

Villagers were also educated on hand hygiene and means of preventing COVID 19 spread

Villagers practice proper hand washing

We used motorcycles in order to access the most marginalized households through door to door visits while maintaining hygiene and social distancing in order to avoid risking the spread of COVID-19

### Photo gallery of beneficiaries

Priority was given to the weak and disabled, elderly and widows.

Telephone 0718293251

When replying please quote Ref: No. -

and date

CHAKAMA LOCATION. P.O.BOX 1-80200, MALINDI-KENYA DATE 15-04-2000