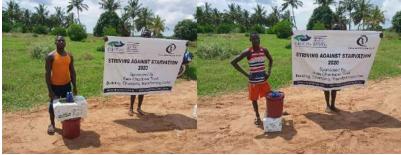

In order to avert potential loss of lives, through support from Beta Charitable Trust, CHEPs distributed over **15 tons** of emergency supplies to **600** of the most vulnerable households in Chakama. This included 24kg of food to each, 2 bottles of drinking water purification chemicals, 2 bars of soap and a 20L bucket for drinking water storage. They also received seeds to grow their own food and were educated on ways to prevent the spread of COVID 19 including hand washing and social distancing.

This distribution was conducted over 2weeks through door to door home visits and strictly adhering to safety measures to prevent COVID 19 spread including social distancing, and hygiene. The **600 households** that benefitted came from 14 villages in Chakama location with priority given to the elderly, weak and widows.

### Photo gallery of beneficiaries

Priority was given to the weak and disabled, elderly and widows.

Telephone 0718293251

When replying please quote Ref: No. -

and date

CHAKAMA LOCATION. P.O.BOX 1-80200, MALINDI-KENYA DATE 15-04-2000