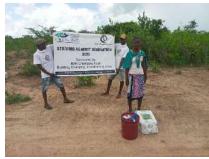

**Delivering of supplies** 

Villagers were also educated on hand hygiene and means of preventing COVID 19 spread

Villagers practice proper hand washing

We used motorcycles in order to access the most marginalized households through door to door visits while maintaining hygiene and social distancing in order to avoid risking the spread of COVID-19

### Photo gallery of beneficiaries

Priority was given to the weak and disabled, elderly and widows.

Telephone 0718293251

When replying please quote Ref: No. -

and date

CHAKAMA LOCATION. P.O.BOX 1-80200, MALINDI-KENYA DATE 15-04-2000