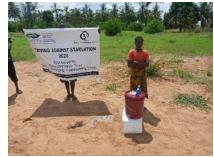

In order to avert potential loss of lives, through support from Beta Charitable Trust, CHEPs distributed over **15 tons** of emergency supplies to **600** of the most vulnerable households in Chakama. This included 24kg of food to each, 2 bottles of drinking water purification chemicals, 2 bars of soap and a 20L bucket for drinking water storage. They also received seeds to grow their own food and were educated on ways to prevent the spread of COVID 19 including hand washing and social distancing.

This distribution was conducted over 2weeks through door to door home visits and strictly adhering to safety measures to prevent COVID 19 spread including social distancing, and hygiene. The **600 households** that benefitted came from 14 villages in Chakama location with priority given to the elderly, weak and widows.

**Delivering of supplies** 

Villagers were also educated on hand hygiene and means of preventing COVID 19 spread

Villagers practice proper hand washing

We used motorcycles in order to access the most marginalized households through door to door visits while maintaining hygiene and social distancing in order to avoid risking the spread of COVID-19

### Photo gallery of beneficiaries

Priority was given to the weak and disabled, elderly and widows.

Telephone 0718293251

When replying please quote Ref: No. -

and date

CHAKAMA LOCATION. P.O.BOX 1-80200, MALINDI-KENYA DATE 15-04-2000