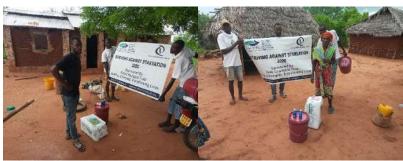

In order to avert potential loss of lives, through support from Beta Charitable Trust, CHEPs distributed over **15 tons** of emergency supplies to **600** of the most vulnerable households in Chakama. This included 24kg of food to each, 2 bottles of drinking water purification chemicals, 2 bars of soap and a 20L bucket for drinking water storage. They also received seeds to grow their own food and were educated on ways to prevent the spread of COVID 19 including hand washing and social distancing.

This distribution was conducted over 2weeks through door to door home visits and strictly adhering to safety measures to prevent COVID 19 spread including social distancing, and hygiene. The **600 households** that benefitted came from 14 villages in Chakama location with priority given to the elderly, weak and widows.

Motorcycles were used during the exercise to deliver the supplies door to door and to access the most remote and marginalized households. This was done in order to avoid crowding which would risk the spread of COVID-19 aswell as to upload the highest level of dignity for the beneficiaries.

**Delivering of supplies** 

Villagers were also educated on hand hygiene and means of preventing COVID 19 spread

Villagers practice proper hand washing

We used motorcycles in order to access the most marginalized households through door to door visits while maintaining hygiene and social distancing in order to avoid risking the spread of COVID-19