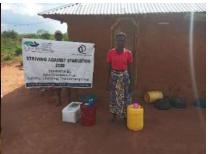

In order to avert potential loss of lives, through support from Beta Charitable Trust, CHEPs distributed over **15 tons** of emergency supplies to **600** of the most vulnerable households in Chakama. This included 24kg of food to each, 2 bottles of drinking water purification chemicals, 2 bars of soap and a 20L bucket for drinking water storage. They also received seeds to grow their own food and were educated on ways to prevent the spread of COVID 19 including hand washing and social distancing.

This distribution was conducted over 2weeks through door to door home visits and strictly adhering to safety measures to prevent COVID 19 spread including social distancing, and hygiene. The **600 households** that benefitted came from 14 villages in Chakama location with priority given to the elderly, weak and widows.

**Delivering of supplies** 

Villagers were also educated on hand hygiene and means of preventing COVID 19 spread

Villagers practice proper hand washing

We used motorcycles in order to access the most marginalized households through door to door visits while maintaining hygiene and social distancing in order to avoid risking the spread of COVID-19