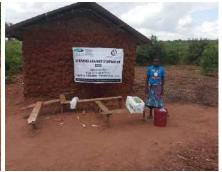

In order to avert potential loss of lives, through support from Beta Charitable Trust, CHEPs distributed over **15 tons** of emergency supplies to **600** of the most vulnerable households in Chakama. This included 24kg of food to each, 2 bottles of drinking water purification chemicals, 2 bars of soap and a 20L bucket for drinking water storage. They also received seeds to grow their own food and were educated on ways to prevent the spread of COVID 19 including hand washing and social distancing.

This distribution was conducted over 2weeks through door to door home visits and strictly adhering to safety measures to prevent COVID 19 spread including social distancing, and hygiene. The **600 households** that benefitted came from 14 villages in Chakama location with priority given to the elderly, weak and widows.

**Delivering of supplies** 

Villagers were also educated on hand hygiene and means of preventing COVID 19 spread

Villagers practice proper hand washing

We used motorcycles in order to access the most marginalized households through door to door visits while maintaining hygiene and social distancing in order to avoid risking the spread of COVID-19

### Photo gallery of beneficiaries

Priority was given to the weak and disabled, elderly and widows.

Telephone 0718293251

When replying please quote Ref: No. -

and date

CHAKAMA LOCATION. P.O.BOX 1-80200, MALINDI-KENYA DATE 15-04-2000