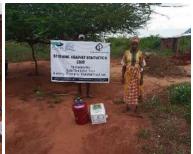

**Delivering of supplies** 

Villagers were also educated on hand hygiene and means of preventing COVID 19 spread

Villagers practice proper hand washing

We used motorcycles in order to access the most marginalized households through door to door visits while maintaining hygiene and social distancing in order to avoid risking the spread of COVID-19

### Photo gallery of beneficiaries

Priority was given to the weak and disabled, elderly and widows.

Telephone 0718293251

When replying please quote Ref: No. -

and date

CHAKAMA LOCATION. P.O.BOX 1-80200, MALINDI-KENYA DATE 15-04-2000