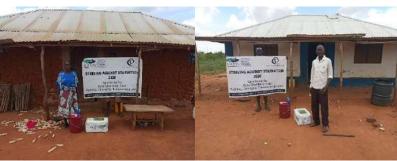

In order to avert potential loss of lives, through support from Beta Charitable Trust, CHEPs distributed over **15 tons** of emergency supplies to **600** of the most vulnerable households in Chakama. This included 24kg of food to each, 2 bottles of drinking water purification chemicals, 2 bars of soap and a 20L bucket for drinking water storage. They also received seeds to grow their own food and were educated on ways to prevent the spread of COVID 19 including hand washing and social distancing.

This distribution was conducted over 2weeks through door to door home visits and strictly adhering to safety measures to prevent COVID 19 spread including social distancing, and hygiene. The **600 households** that benefitted came from 14 villages in Chakama location with priority given to the elderly, weak and widows.

**Delivering of supplies** 

Villagers were also educated on hand hygiene and means of preventing COVID 19 spread

Villagers practice proper hand washing

We used motorcycles in order to access the most marginalized households through door to door visits while maintaining hygiene and social distancing in order to avoid risking the spread of COVID-19