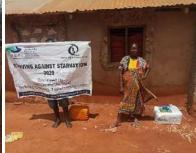

In order to avert potential loss of lives, through support from Beta Charitable Trust, CHEPs distributed over **15 tons** of emergency supplies to **600** of the most vulnerable households in Chakama. This included 24kg of food to each, 2 bottles of drinking water purification chemicals, 2 bars of soap and a 20L bucket for drinking water storage. They also received seeds to grow their own food and were educated on ways to prevent the spread of COVID 19 including hand washing and social distancing.

**Delivering of supplies** 

Villagers were also educated on hand hygiene and means of preventing COVID 19 spread

Villagers practice proper hand washing

We used motorcycles in order to access the most marginalized households through door to door visits while maintaining hygiene and social distancing in order to avoid risking the spread of COVID-19

### Photo gallery of beneficiaries

Priority was given to the weak and disabled, elderly and widows.

Telephone 0718293251

When replying please quote Ref: No. -

and date

CHAKAMA LOCATION. P.O.BOX 1-80200, MALINDI-KENYA DATE 15-04-2000