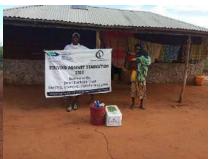

In order to avert potential loss of lives, through support from Beta Charitable Trust, CHEPs distributed over **15 tons** of emergency supplies to **600** of the most vulnerable households in Chakama. This included 24kg of food to each, 2 bottles of drinking water purification chemicals, 2 bars of soap and a 20L bucket for drinking water storage. They also received seeds to grow their own food and were educated on ways to prevent the spread of COVID 19 including hand washing and social distancing.

This distribution was conducted over 2weeks through door to door home visits and strictly adhering to safety measures to prevent COVID 19 spread including social distancing, and hygiene. The **600 households** that benefitted came from 14 villages in Chakama location with priority given to the elderly, weak and widows.

**Delivering of supplies** 

Villagers were also educated on hand hygiene and means of preventing COVID 19 spread

Villagers practice proper hand washing

We used motorcycles in order to access the most marginalized households through door to door visits while maintaining hygiene and social distancing in order to avoid risking the spread of COVID-19