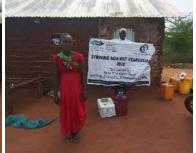

**Delivering of supplies** 

Villagers were also educated on hand hygiene and means of preventing COVID 19 spread

Villagers practice proper hand washing

We used motorcycles in order to access the most marginalized households through door to door visits while maintaining hygiene and social distancing in order to avoid risking the spread of COVID-19

### Photo gallery of beneficiaries

Priority was given to the weak and disabled, elderly and widows.

Telephone 0718293251

When replying please quote Ref: No. -

and date

CHAKAMA LOCATION. P.O.BOX 1-80200, MALINDI-KENYA DATE 15-04-2000