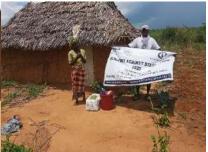

In order to avert potential loss of lives, through support from Beta Charitable Trust, CHEPs distributed over **15 tons** of emergency supplies to **600** of the most vulnerable households in Chakama. This included 24kg of food to each, 2 bottles of drinking water purification chemicals, 2 bars of soap and a 20L bucket for drinking water storage. They also received seeds to grow their own food and were educated on ways to prevent the spread of COVID 19 including hand washing and social distancing.

This distribution was conducted over 2weeks through door to door home visits and strictly adhering to safety measures to prevent COVID 19 spread including social distancing, and hygiene. The **600 households** that benefitted came from 14 villages in Chakama location with priority given to the elderly, weak and widows.

**Delivering of supplies** 

Villagers were also educated on hand hygiene and means of preventing COVID 19 spread

Villagers practice proper hand washing

We used motorcycles in order to access the most marginalized households through door to door visits while maintaining hygiene and social distancing in order to avoid risking the spread of COVID-19