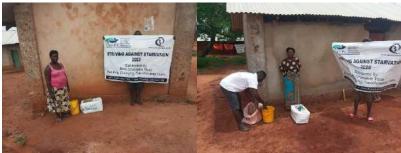

In order to avert potential loss of lives, through support from Beta Charitable Trust, CHEPs distributed over **15 tons** of emergency supplies to **600** of the most vulnerable households in Chakama. This included 24kg of food to each, 2 bottles of drinking water purification chemicals, 2 bars of soap and a 20L bucket for drinking water storage. They also received seeds to grow their own food and were educated on ways to prevent the spread of COVID 19 including hand washing and social distancing.

This distribution was conducted over 2weeks through door to door home visits and strictly adhering to safety measures to prevent COVID 19 spread including social distancing, and hygiene. The **600 households** that benefitted came from 14 villages in Chakama location with priority given to the elderly, weak and widows.

**Delivering of supplies** 

Villagers were also educated on hand hygiene and means of preventing COVID 19 spread

Villagers practice proper hand washing

We used motorcycles in order to access the most marginalized households through door to door visits while maintaining hygiene and social distancing in order to avoid risking the spread of COVID-19

### Photo gallery of beneficiaries

Priority was given to the weak and disabled, elderly and widows.

Telephone 0718293251

When replying please quote Ref: No. -

and date

CHAKAMA LOCATION. P.O.BOX 1-80200, MALINDI-KENYA DATE 15-04-2000