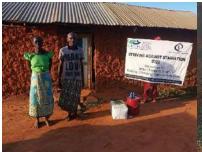

In order to avert potential loss of lives, through support from Beta Charitable Trust, CHEPs distributed over **15 tons** of emergency supplies to **600** of the most vulnerable households in Chakama. This included 24kg of food to each, 2 bottles of drinking water purification chemicals, 2 bars of soap and a 20L bucket for drinking water storage. They also received seeds to grow their own food and were educated on ways to prevent the spread of COVID 19 including hand washing and social distancing.

This distribution was conducted over 2weeks through door to door home visits and strictly adhering to safety measures to prevent COVID 19 spread including social distancing, and hygiene. The **600 households** that benefitted came from 14 villages in Chakama location with priority given to the elderly, weak and widows.

**Delivering of supplies** 

Villagers were also educated on hand hygiene and means of preventing COVID 19 spread

Villagers practice proper hand washing

We used motorcycles in order to access the most marginalized households through door to door visits while maintaining hygiene and social distancing in order to avoid risking the spread of COVID-19

### Photo gallery of beneficiaries

Priority was given to the weak and disabled, elderly and widows.

Telephone 0718293251

When replying please quote Ref: No. -

and date

CHAKAMA LOCATION. P.O.BOX 1-80200, MALINDI-KENYA DATE 15-04-2000