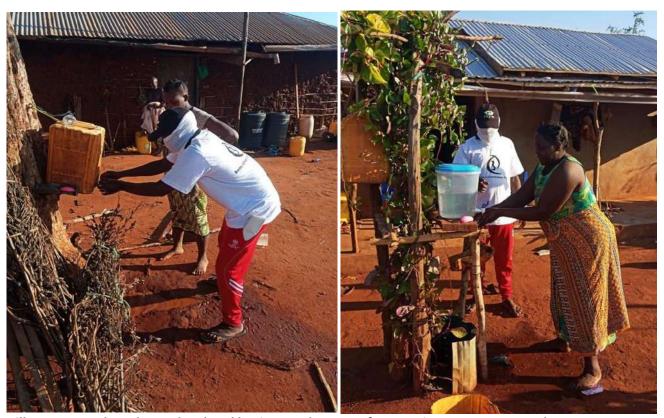

In order to avert potential loss of lives, through support from Beta Charitable Trust, CHEPs distributed over **15 tons** of emergency supplies to **600** of the most vulnerable households in Chakama. This included 24kg of food to each, 2 bottles of drinking water purification chemicals, 2 bars of soap and a 20L bucket for drinking water storage. They also received seeds to grow their own food and were educated on ways to prevent the spread of COVID 19 including hand washing and social distancing.

**Delivering of supplies** 

Villagers were also educated on hand hygiene and means of preventing COVID 19 spread

Villagers practice proper hand washing

We used motorcycles in order to access the most marginalized households through door to door visits while maintaining hygiene and social distancing in order to avoid risking the spread of COVID-19