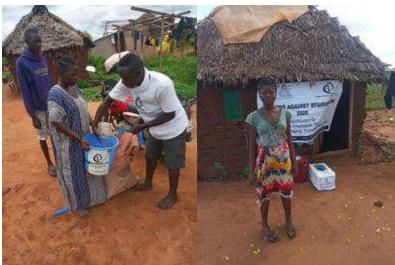

In order to avert potential loss of lives, through support from Beta Charitable Trust, CHEPs distributed over **15 tons** of emergency supplies to **600** of the most vulnerable households in Chakama. This included 24kg of food to each, 2 bottles of drinking water purification chemicals, 2 bars of soap and a 20L bucket for drinking water storage. They also received seeds to grow their own food and were educated on ways to prevent the spread of COVID 19 including hand washing and social distancing.

This distribution was conducted over 2weeks through door to door home visits and strictly adhering to safety measures to prevent COVID 19 spread including social distancing, and hygiene. The **600 households** that benefitted came from 14 villages in Chakama location with priority given to the elderly, weak and widows.

### Photo gallery of beneficiaries

Priority was given to the weak and disabled, elderly and widows.

Telephone 0718293251

When replying please quote Ref: No. -

and date

CHAKAMA LOCATION. P.O.BOX 1-80200, MALINDI-KENYA DATE 15-04-2000