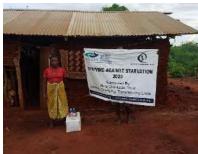

In order to avert potential loss of lives, through support from Beta Charitable Trust, CHEPs distributed over **15 tons** of emergency supplies to **600** of the most vulnerable households in Chakama. This included 24kg of food to each, 2 bottles of drinking water purification chemicals, 2 bars of soap and a 20L bucket for drinking water storage. They also received seeds to grow their own food and were educated on ways to prevent the spread of COVID 19 including hand washing and social distancing.

This distribution was conducted over 2weeks through door to door home visits and strictly adhering to safety measures to prevent COVID 19 spread including social distancing, and hygiene. The **600 households** that benefitted came from 14 villages in Chakama location with priority given to the elderly, weak and widows.

**Delivering of supplies** 

Villagers were also educated on hand hygiene and means of preventing COVID 19 spread

Villagers practice proper hand washing

We used motorcycles in order to access the most marginalized households through door to door visits while maintaining hygiene and social distancing in order to avoid risking the spread of COVID-19