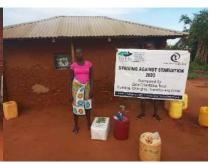

In order to avert potential loss of lives, through support from Beta Charitable Trust, CHEPs distributed over **15 tons** of emergency supplies to **600** of the most vulnerable households in Chakama. This included 24kg of food to each, 2 bottles of drinking water purification chemicals, 2 bars of soap and a 20L bucket for drinking water storage. They also received seeds to grow their own food and were educated on ways to prevent the spread of COVID 19 including hand washing and social distancing.

This distribution was conducted over 2weeks through door to door home visits and strictly adhering to safety measures to prevent COVID 19 spread including social distancing, and hygiene. The **600 households** that benefitted came from 14 villages in Chakama location with priority given to the elderly, weak and widows.

**Delivering of supplies** 

Villagers were also educated on hand hygiene and means of preventing COVID 19 spread

Villagers practice proper hand washing

We used motorcycles in order to access the most marginalized households through door to door visits while maintaining hygiene and social distancing in order to avoid risking the spread of COVID-19