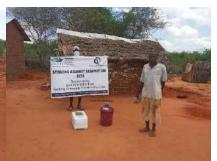

In order to avert potential loss of lives, through support from Beta Charitable Trust, CHEPs distributed over **15 tons** of emergency supplies to **600** of the most vulnerable households in Chakama. This included 24kg of food to each, 2 bottles of drinking water purification chemicals, 2 bars of soap and a 20L bucket for drinking water storage. They also received seeds to grow their own food and were educated on ways to prevent the spread of COVID 19 including hand washing and social distancing.

This distribution was conducted over 2weeks through door to door home visits and strictly adhering to safety measures to prevent COVID 19 spread including social distancing, and hygiene. The **600 households** that benefitted came from 14 villages in Chakama location with priority given to the elderly, weak and widows.

**Delivering of supplies** 

Villagers were also educated on hand hygiene and means of preventing COVID 19 spread

Villagers practice proper hand washing

We used motorcycles in order to access the most marginalized households through door to door visits while maintaining hygiene and social distancing in order to avoid risking the spread of COVID-19

### Photo gallery of beneficiaries

Priority was given to the weak and disabled, elderly and widows.

Telephone 0718293251

When replying please quote Ref: No. -

and date

CHAKAMA LOCATION. P.O.BOX 1-80200, MALINDI-KENYA DATE 15-04-2000