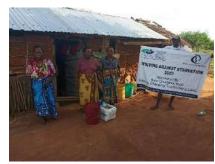

In order to avert potential loss of lives, through support from Beta Charitable Trust, CHEPs distributed over **15 tons** of emergency supplies to **600** of the most vulnerable households in Chakama. This included 24kg of food to each, 2 bottles of drinking water purification chemicals, 2 bars of soap and a 20L bucket for drinking water storage. They also received seeds to grow their own food and were educated on ways to prevent the spread of COVID 19 including hand washing and social distancing.

This distribution was conducted over 2weeks through door to door home visits and strictly adhering to safety measures to prevent COVID 19 spread including social distancing, and hygiene. The **600 households** that benefitted came from 14 villages in Chakama location with priority given to the elderly, weak and widows.

**Delivering of supplies** 

Villagers were also educated on hand hygiene and means of preventing COVID 19 spread

Villagers practice proper hand washing

We used motorcycles in order to access the most marginalized households through door to door visits while maintaining hygiene and social distancing in order to avoid risking the spread of COVID-19