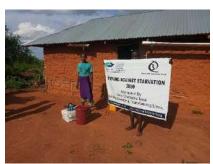

**Delivering of supplies** 

Villagers were also educated on hand hygiene and means of preventing COVID 19 spread

Villagers practice proper hand washing

We used motorcycles in order to access the most marginalized households through door to door visits while maintaining hygiene and social distancing in order to avoid risking the spread of COVID-19

### Photo gallery of beneficiaries

Priority was given to the weak and disabled, elderly and widows.

Telephone 0718293251

When replying please quote Ref: No. -

and date

CHAKAMA LOCATION. P.O.BOX 1-80200, MALINDI-KENYA DATE 15-04-2000