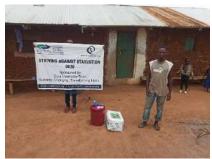

In order to avert potential loss of lives, through support from Beta Charitable Trust, CHEPs distributed over **15 tons** of emergency supplies to **600** of the most vulnerable households in Chakama. This included 24kg of food to each, 2 bottles of drinking water purification chemicals, 2 bars of soap and a 20L bucket for drinking water storage. They also received seeds to grow their own food and were educated on ways to prevent the spread of COVID 19 including hand washing and social distancing.

This distribution was conducted over 2weeks through door to door home visits and strictly adhering to safety measures to prevent COVID 19 spread including social distancing, and hygiene. The **600 households** that benefitted came from 14 villages in Chakama location with priority given to the elderly, weak and widows.

**Delivering of supplies** 

Villagers were also educated on hand hygiene and means of preventing COVID 19 spread

Villagers practice proper hand washing

We used motorcycles in order to access the most marginalized households through door to door visits while maintaining hygiene and social distancing in order to avoid risking the spread of COVID-19

### Photo gallery of beneficiaries

Priority was given to the weak and disabled, elderly and widows.

Telephone 0718293251

When replying please quote Ref: No. -

and date

CHAKAMA LOCATION. P.O.BOX 1-80200, MALINDI-KENYA DATE 15-04-2000