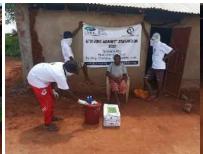

**Delivering of supplies** 

Villagers were also educated on hand hygiene and means of preventing COVID 19 spread

Villagers practice proper hand washing

We used motorcycles in order to access the most marginalized households through door to door visits while maintaining hygiene and social distancing in order to avoid risking the spread of COVID-19

### Photo gallery of beneficiaries

Priority was given to the weak and disabled, elderly and widows.

Telephone 0718293251

When replying please quote Ref: No. -

and date

CHAKAMA LOCATION. P.O.BOX 1-80200, MALINDI-KENYA DATE 15-04-2000