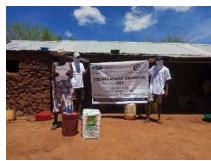

In order to avert potential loss of lives, through support from Beta Charitable Trust, CHEPs distributed over **15 tons** of emergency supplies to **600** of the most vulnerable households in Chakama. This included 24kg of food to each, 2 bottles of drinking water purification chemicals, 2 bars of soap and a 20L bucket for drinking water storage. They also received seeds to grow their own food and were educated on ways to prevent the spread of COVID 19 including hand washing and social distancing.

This distribution was conducted over 2weeks through door to door home visits and strictly adhering to safety measures to prevent COVID 19 spread including social distancing, and hygiene. The **600 households** that benefitted came from 14 villages in Chakama location with priority given to the elderly, weak and widows.

**Delivering of supplies** 

Villagers were also educated on hand hygiene and means of preventing COVID 19 spread

Villagers practice proper hand washing

We used motorcycles in order to access the most marginalized households through door to door visits while maintaining hygiene and social distancing in order to avoid risking the spread of COVID-19