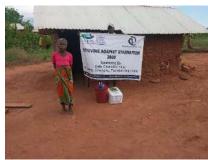

**Delivering of supplies** 

Villagers were also educated on hand hygiene and means of preventing COVID 19 spread

Villagers practice proper hand washing

We used motorcycles in order to access the most marginalized households through door to door visits while maintaining hygiene and social distancing in order to avoid risking the spread of COVID-19

### Photo gallery of beneficiaries

Priority was given to the weak and disabled, elderly and widows.

Telephone 0718293251

When replying please quote Ref: No. -

and date

CHAKAMA LOCATION. P.O.BOX 1-80200, MALINDI-KENYA DATE 15-04-2000