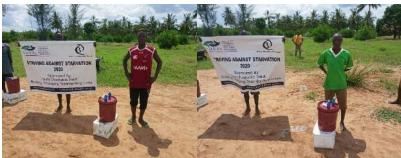

In order to avert potential loss of lives, through support from Beta Charitable Trust, CHEPs distributed over **15 tons** of emergency supplies to **600** of the most vulnerable households in Chakama. This included 24kg of food to each, 2 bottles of drinking water purification chemicals, 2 bars of soap and a 20L bucket for drinking water storage. They also received seeds to grow their own food and were educated on ways to prevent the spread of COVID 19 including hand washing and social distancing.

This distribution was conducted over 2weeks through door to door home visits and strictly adhering to safety measures to prevent COVID 19 spread including social distancing, and hygiene. The **600 households** that benefitted came from 14 villages in Chakama location with priority given to the elderly, weak and widows.

**Delivering of supplies** 

Villagers were also educated on hand hygiene and means of preventing COVID 19 spread

Villagers practice proper hand washing

We used motorcycles in order to access the most marginalized households through door to door visits while maintaining hygiene and social distancing in order to avoid risking the spread of COVID-19

### Photo gallery of beneficiaries

Priority was given to the weak and disabled, elderly and widows.

Telephone 0718293251

When replying please quote Ref: No. -

and date

CHAKAMA LOCATION. P.O.BOX 1-80200, MALINDI-KENYA DATE 15-04-2000