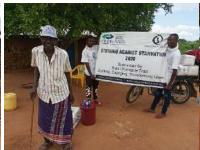

In order to avert potential loss of lives, through support from Beta Charitable Trust, CHEPs distributed over **15 tons** of emergency supplies to **600** of the most vulnerable households in Chakama. This included 24kg of food to each, 2 bottles of drinking water purification chemicals, 2 bars of soap and a 20L bucket for drinking water storage. They also received seeds to grow their own food and were educated on ways to prevent the spread of COVID 19 including hand washing and social distancing.

This distribution was conducted over 2weeks through door to door home visits and strictly adhering to safety measures to prevent COVID 19 spread including social distancing, and hygiene. The **600 households** that benefitted came from 14 villages in Chakama location with priority given to the elderly, weak and widows.

**Delivering of supplies** 

Villagers were also educated on hand hygiene and means of preventing COVID 19 spread

Villagers practice proper hand washing

We used motorcycles in order to access the most marginalized households through door to door visits while maintaining hygiene and social distancing in order to avoid risking the spread of COVID-19

### Photo gallery of beneficiaries

Priority was given to the weak and disabled, elderly and widows.

Telephone 0718293251

When replying please quote Ref: No. -

and date

CHAKAMA LOCATION. P.O.BOX 1-80200, MALINDI-KENYA DATE 15-04-2000