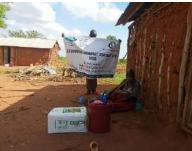

In order to avert potential loss of lives, through support from Beta Charitable Trust, CHEPs distributed over **15 tons** of emergency supplies to **600** of the most vulnerable households in Chakama. This included 24kg of food to each, 2 bottles of drinking water purification chemicals, 2 bars of soap and a 20L bucket for drinking water storage. They also received seeds to grow their own food and were educated on ways to prevent the spread of COVID 19 including hand washing and social distancing.

This distribution was conducted over 2weeks through door to door home visits and strictly adhering to safety measures to prevent COVID 19 spread including social distancing, and hygiene. The **600 households** that benefitted came from 14 villages in Chakama location with priority given to the elderly, weak and widows.

**Delivering of supplies** 

Villagers were also educated on hand hygiene and means of preventing COVID 19 spread

Villagers practice proper hand washing

We used motorcycles in order to access the most marginalized households through door to door visits while maintaining hygiene and social distancing in order to avoid risking the spread of COVID-19