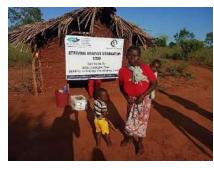

In order to avert potential loss of lives, through support from Beta Charitable Trust, CHEPs distributed over **15 tons** of emergency supplies to **600** of the most vulnerable households in Chakama. This included 24kg of food to each, 2 bottles of drinking water purification chemicals, 2 bars of soap and a 20L bucket for drinking water storage. They also received seeds to grow their own food and were educated on ways to prevent the spread of COVID 19 including hand washing and social distancing.

This distribution was conducted over 2weeks through door to door home visits and strictly adhering to safety measures to prevent COVID 19 spread including social distancing, and hygiene. The **600 households** that benefitted came from 14 villages in Chakama location with priority given to the elderly, weak and widows.

### Photo gallery of beneficiaries

Priority was given to the weak and disabled, elderly and widows.

Telephone 0718293251

When replying please quote Ref: No. -

and date

CHAKAMA LOCATION. P.O.BOX 1-80200, MALINDI-KENYA DATE 15-04-2000