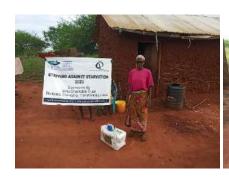

In order to avert potential loss of lives, through support from Beta Charitable Trust, CHEPs distributed over **15 tons** of emergency supplies to **600** of the most vulnerable households in Chakama. This included 24kg of food to each, 2 bottles of drinking water purification chemicals, 2 bars of soap and a 20L bucket for drinking water storage. They also received seeds to grow their own food and were educated on ways to prevent the spread of COVID 19 including hand washing and social distancing.

This distribution was conducted over 2weeks through door to door home visits and strictly adhering to safety measures to prevent COVID 19 spread including social distancing, and hygiene. The **600 households** that benefitted came from 14 villages in Chakama location with priority given to the elderly, weak and widows.

**Delivering of supplies** 

Villagers were also educated on hand hygiene and means of preventing COVID 19 spread

Villagers practice proper hand washing

We used motorcycles in order to access the most marginalized households through door to door visits while maintaining hygiene and social distancing in order to avoid risking the spread of COVID-19

### Photo gallery of beneficiaries

Priority was given to the weak and disabled, elderly and widows.

Telephone 0718293251

When replying please quote Ref: No. -

and date

CHAKAMA LOCATION. P.O.BOX 1-80200, MALINDI-KENYA DATE 15-04-2000