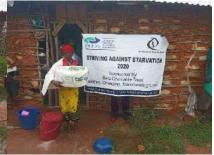

**Delivering of supplies** 

Villagers were also educated on hand hygiene and means of preventing COVID 19 spread

Villagers practice proper hand washing

We used motorcycles in order to access the most marginalized households through door to door visits while maintaining hygiene and social distancing in order to avoid risking the spread of COVID-19

### Photo gallery of beneficiaries

Priority was given to the weak and disabled, elderly and widows.

Telephone 0718293251

When replying please quote Ref: No. -

and date

CHAKAMA LOCATION. P.O.BOX 1-80200, MALINDI-KENYA DATE 15-04-2000