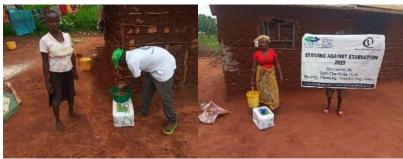

In order to avert potential loss of lives, through support from Beta Charitable Trust, CHEPs distributed over **15 tons** of emergency supplies to **600** of the most vulnerable households in Chakama. This included 24kg of food to each, 2 bottles of drinking water purification chemicals, 2 bars of soap and a 20L bucket for drinking water storage. They also received seeds to grow their own food and were educated on ways to prevent the spread of COVID 19 including hand washing and social distancing.

This distribution was conducted over 2weeks through door to door home visits and strictly adhering to safety measures to prevent COVID 19 spread including social distancing, and hygiene. The **600 households** that benefitted came from 14 villages in Chakama location with priority given to the elderly, weak and widows.

**Delivering of supplies** 

Villagers were also educated on hand hygiene and means of preventing COVID 19 spread

Villagers practice proper hand washing

We used motorcycles in order to access the most marginalized households through door to door visits while maintaining hygiene and social distancing in order to avoid risking the spread of COVID-19