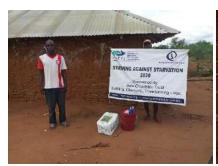

In order to avert potential loss of lives, through support from Beta Charitable Trust, CHEPs distributed over **15 tons** of emergency supplies to **600** of the most vulnerable households in Chakama. This included 24kg of food to each, 2 bottles of drinking water purification chemicals, 2 bars of soap and a 20L bucket for drinking water storage. They also received seeds to grow their own food and were educated on ways to prevent the spread of COVID 19 including hand washing and social distancing.

This distribution was conducted over 2weeks through door to door home visits and strictly adhering to safety measures to prevent COVID 19 spread including social distancing, and hygiene. The **600 households** that benefitted came from 14 villages in Chakama location with priority given to the elderly, weak and widows.

**Delivering of supplies** 

Villagers were also educated on hand hygiene and means of preventing COVID 19 spread

Villagers practice proper hand washing

We used motorcycles in order to access the most marginalized households through door to door visits while maintaining hygiene and social distancing in order to avoid risking the spread of COVID-19

### Photo gallery of beneficiaries

Priority was given to the weak and disabled, elderly and widows.

Telephone 0718293251

When replying please quote Ref: No. -

and date

CHAKAMA LOCATION. P.O.BOX 1-80200, MALINDI-KENYA DATE 15-04-2000