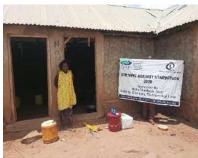

In order to avert potential loss of lives, through support from Beta Charitable Trust, CHEPs distributed over **15 tons** of emergency supplies to **600** of the most vulnerable households in Chakama. This included 24kg of food to each, 2 bottles of drinking water purification chemicals, 2 bars of soap and a 20L bucket for drinking water storage. They also received seeds to grow their own food and were educated on ways to prevent the spread of COVID 19 including hand washing and social distancing.

This distribution was conducted over 2weeks through door to door home visits and strictly adhering to safety measures to prevent COVID 19 spread including social distancing, and hygiene. The **600 households** that benefitted came from 14 villages in Chakama location with priority given to the elderly, weak and widows.

**Delivering of supplies** 

Villagers were also educated on hand hygiene and means of preventing COVID 19 spread

Villagers practice proper hand washing

We used motorcycles in order to access the most marginalized households through door to door visits while maintaining hygiene and social distancing in order to avoid risking the spread of COVID-19

### Photo gallery of beneficiaries

Priority was given to the weak and disabled, elderly and widows.

Telephone 0718293251

When replying please quote Ref: No. -

and date

CHAKAMA LOCATION. P.O.BOX 1-80200, MALINDI-KENYA DATE 15-04-2000