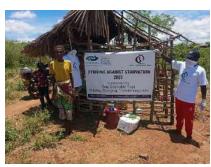

In order to avert potential loss of lives, through support from Beta Charitable Trust, CHEPs distributed over **15 tons** of emergency supplies to **600** of the most vulnerable households in Chakama. This included 24kg of food to each, 2 bottles of drinking water purification chemicals, 2 bars of soap and a 20L bucket for drinking water storage. They also received seeds to grow their own food and were educated on ways to prevent the spread of COVID 19 including hand washing and social distancing.

This distribution was conducted over 2weeks through door to door home visits and strictly adhering to safety measures to prevent COVID 19 spread including social distancing, and hygiene. The **600 households** that benefitted came from 14 villages in Chakama location with priority given to the elderly, weak and widows.

**Delivering of supplies** 

Villagers were also educated on hand hygiene and means of preventing COVID 19 spread

Villagers practice proper hand washing

We used motorcycles in order to access the most marginalized households through door to door visits while maintaining hygiene and social distancing in order to avoid risking the spread of COVID-19

### Photo gallery of beneficiaries

Priority was given to the weak and disabled, elderly and widows.

Telephone 0718293251

When replying please quote Ref: No. -

and date

CHAKAMA LOCATION. P.O.BOX 1-80200, MALINDI-KENYA DATE 15-04-2000