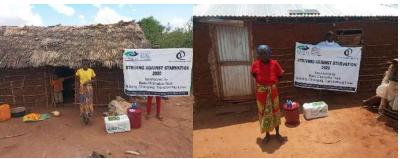

In order to avert potential loss of lives, through support from Beta Charitable Trust, CHEPs distributed over **15 tons** of emergency supplies to **600** of the most vulnerable households in Chakama. This included 24kg of food to each, 2 bottles of drinking water purification chemicals, 2 bars of soap and a 20L bucket for drinking water storage. They also received seeds to grow their own food and were educated on ways to prevent the spread of COVID 19 including hand washing and social distancing.

This distribution was conducted over 2weeks through door to door home visits and strictly adhering to safety measures to prevent COVID 19 spread including social distancing, and hygiene. The **600 households** that benefitted came from 14 villages in Chakama location with priority given to the elderly, weak and widows.

**Delivering of supplies** 

Villagers were also educated on hand hygiene and means of preventing COVID 19 spread

Villagers practice proper hand washing

We used motorcycles in order to access the most marginalized households through door to door visits while maintaining hygiene and social distancing in order to avoid risking the spread of COVID-19

### Photo gallery of beneficiaries

Priority was given to the weak and disabled, elderly and widows.

Telephone 0718293251

When replying please quote Ref: No. -

and date

CHAKAMA LOCATION. P.O.BOX 1-80200, MALINDI-KENYA DATE 15-04-2000