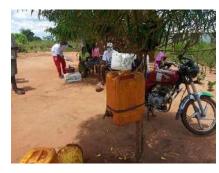

Motorcycles were used during the exercise to deliver the supplies door to door and to access the most remote and marginalized households. This was done in order to avoid crowding which would risk the spread of COVID-19 aswell as to upload the highest level of dignity for the beneficiaries.

They rode through difficult mud...

...crossed rivers...

...up very steep hills...

...extreme terrain, all in the spirit of delivering food to the most marginalized.

Even frequent accidents and regular motorcycle break downs could not deter from their mission