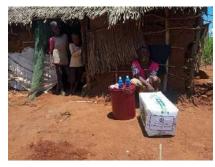

In order to avert potential loss of lives, through support from Beta Charitable Trust, CHEPs distributed over **15 tons** of emergency supplies to **600** of the most vulnerable households in Chakama. This included 24kg of food to each, 2 bottles of drinking water purification chemicals, 2 bars of soap and a 20L bucket for drinking water storage. They also received seeds to grow their own food and were educated on ways to prevent the spread of COVID 19 including hand washing and social distancing.

**Delivering of supplies** 

Villagers were also educated on hand hygiene and means of preventing COVID 19 spread

Villagers practice proper hand washing

We used motorcycles in order to access the most marginalized households through door to door visits while maintaining hygiene and social distancing in order to avoid risking the spread of COVID-19