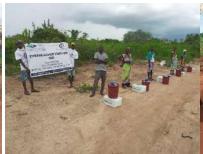

This distribution was conducted over 2weeks through door to door home visits and strictly adhering to safety measures to prevent COVID 19 spread including social distancing, and hygiene. The **600 households** that benefitted came from 14 villages in Chakama location with priority given to the elderly, weak and widows.

**Delivering of supplies** 

Villagers were also educated on hand hygiene and means of preventing COVID 19 spread

Villagers practice proper hand washing

We used motorcycles in order to access the most marginalized households through door to door visits while maintaining hygiene and social distancing in order to avoid risking the spread of COVID-19

### Photo gallery of beneficiaries

Priority was given to the weak and disabled, elderly and widows.

Telephone 0718293251

When replying please quote Ref: No. -

and date

CHAKAMA LOCATION. P.O.BOX 1-80200, MALINDI-KENYA DATE 15-04-2000