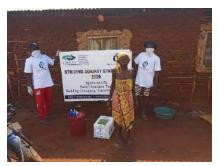

**Delivering of supplies** 

Villagers were also educated on hand hygiene and means of preventing COVID 19 spread

Villagers practice proper hand washing

We used motorcycles in order to access the most marginalized households through door to door visits while maintaining hygiene and social distancing in order to avoid risking the spread of COVID-19

### Photo gallery of beneficiaries

Priority was given to the weak and disabled, elderly and widows.

Telephone 0718293251

When replying please quote Ref: No. -

and date

CHAKAMA LOCATION. P.O.BOX 1-80200, MALINDI-KENYA DATE 15-04-2000