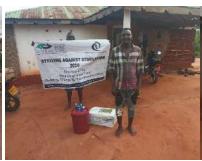

In order to avert potential loss of lives, through support from Beta Charitable Trust, CHEPs distributed over **15 tons** of emergency supplies to **600** of the most vulnerable households in Chakama. This included 24kg of food to each, 2 bottles of drinking water purification chemicals, 2 bars of soap and a 20L bucket for drinking water storage. They also received seeds to grow their own food and were educated on ways to prevent the spread of COVID 19 including hand washing and social distancing.

This distribution was conducted over 2weeks through door to door home visits and strictly adhering to safety measures to prevent COVID 19 spread including social distancing, and hygiene. The **600 households** that benefitted came from 14 villages in Chakama location with priority given to the elderly, weak and widows.

### Photo gallery of beneficiaries

Priority was given to the weak and disabled, elderly and widows.

Telephone 0718293251

When replying please quote Ref: No. -

and date

CHAKAMA LOCATION. P.O.BOX 1-80200, MALINDI-KENYA DATE 15-04-2000