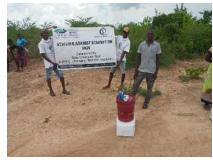

In order to avert potential loss of lives, through support from Beta Charitable Trust, CHEPs distributed over **15 tons** of emergency supplies to **600** of the most vulnerable households in Chakama. This included 24kg of food to each, 2 bottles of drinking water purification chemicals, 2 bars of soap and a 20L bucket for drinking water storage. They also received seeds to grow their own food and were educated on ways to prevent the spread of COVID 19 including hand washing and social distancing.

This distribution was conducted over 2weeks through door to door home visits and strictly adhering to safety measures to prevent COVID 19 spread including social distancing, and hygiene. The **600 households** that benefitted came from 14 villages in Chakama location with priority given to the elderly, weak and widows.

**Delivering of supplies** 

Villagers were also educated on hand hygiene and means of preventing COVID 19 spread

Villagers practice proper hand washing

We used motorcycles in order to access the most marginalized households through door to door visits while maintaining hygiene and social distancing in order to avoid risking the spread of COVID-19