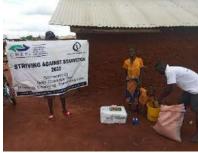

In order to avert potential loss of lives, through support from Beta Charitable Trust, CHEPs distributed over **15 tons** of emergency supplies to **600** of the most vulnerable households in Chakama. This included 24kg of food to each, 2 bottles of drinking water purification chemicals, 2 bars of soap and a 20L bucket for drinking water storage. They also received seeds to grow their own food and were educated on ways to prevent the spread of COVID 19 including hand washing and social distancing.

This distribution was conducted over 2weeks through door to door home visits and strictly adhering to safety measures to prevent COVID 19 spread including social distancing, and hygiene. The **600 households** that benefitted came from 14 villages in Chakama location with priority given to the elderly, weak and widows.

**Delivering of supplies** 

Villagers were also educated on hand hygiene and means of preventing COVID 19 spread

Villagers practice proper hand washing

We used motorcycles in order to access the most marginalized households through door to door visits while maintaining hygiene and social distancing in order to avoid risking the spread of COVID-19