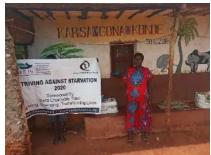

**Delivering of supplies** 

Villagers were also educated on hand hygiene and means of preventing COVID 19 spread

Villagers practice proper hand washing

We used motorcycles in order to access the most marginalized households through door to door visits while maintaining hygiene and social distancing in order to avoid risking the spread of COVID-19

### Photo gallery of beneficiaries

Priority was given to the weak and disabled, elderly and widows.

Telephone 0718293251

When replying please quote Ref: No. -

and date

CHAKAMA LOCATION. P.O.BOX 1-80200, MALINDI-KENYA DATE 15-04-2000