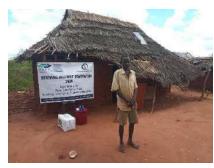

**Delivering of supplies** 

Villagers were also educated on hand hygiene and means of preventing COVID 19 spread

Villagers practice proper hand washing

We used motorcycles in order to access the most marginalized households through door to door visits while maintaining hygiene and social distancing in order to avoid risking the spread of COVID-19

### Photo gallery of beneficiaries

Priority was given to the weak and disabled, elderly and widows.

Telephone 0718293251

When replying please quote Ref: No. -

and date

CHAKAMA LOCATION. P.O.BOX 1-80200, MALINDI-KENYA DATE 15-04-2000