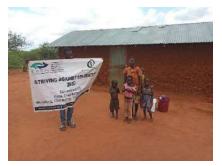

In order to avert potential loss of lives, through support from Beta Charitable Trust, CHEPs distributed over **15 tons** of emergency supplies to **600** of the most vulnerable households in Chakama. This included 24kg of food to each, 2 bottles of drinking water purification chemicals, 2 bars of soap and a 20L bucket for drinking water storage. They also received seeds to grow their own food and were educated on ways to prevent the spread of COVID 19 including hand washing and social distancing.

This distribution was conducted over 2weeks through door to door home visits and strictly adhering to safety measures to prevent COVID 19 spread including social distancing, and hygiene. The **600 households** that benefitted came from 14 villages in Chakama location with priority given to the elderly, weak and widows.

**Delivering of supplies** 

Villagers were also educated on hand hygiene and means of preventing COVID 19 spread

Villagers practice proper hand washing

We used motorcycles in order to access the most marginalized households through door to door visits while maintaining hygiene and social distancing in order to avoid risking the spread of COVID-19

### Photo gallery of beneficiaries

Priority was given to the weak and disabled, elderly and widows.

Telephone 0718293251

When replying please quote Ref: No. -

and date

CHAKAMA LOCATION. P.O.BOX 1-80200, MALINDI-KENYA DATE 15-04-2000