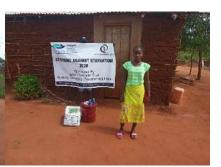

**Delivering of supplies** 

Villagers were also educated on hand hygiene and means of preventing COVID 19 spread

Villagers practice proper hand washing

We used motorcycles in order to access the most marginalized households through door to door visits while maintaining hygiene and social distancing in order to avoid risking the spread of COVID-19

### Photo gallery of beneficiaries

Priority was given to the weak and disabled, elderly and widows.

Telephone 0718293251

When replying please quote Ref: No. -

and date

CHAKAMA LOCATION. P.O.BOX 1-80200, MALINDI-KENYA DATE 15-04-2000