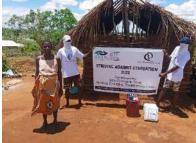

In order to avert potential loss of lives, through support from Beta Charitable Trust, CHEPs distributed over **15 tons** of emergency supplies to **600** of the most vulnerable households in Chakama. This included 24kg of food to each, 2 bottles of drinking water purification chemicals, 2 bars of soap and a 20L bucket for drinking water storage. They also received seeds to grow their own food and were educated on ways to prevent the spread of COVID 19 including hand washing and social distancing.

This distribution was conducted over 2weeks through door to door home visits and strictly adhering to safety measures to prevent COVID 19 spread including social distancing, and hygiene. The **600 households** that benefitted came from 14 villages in Chakama location with priority given to the elderly, weak and widows.

**Delivering of supplies** 

Villagers were also educated on hand hygiene and means of preventing COVID 19 spread

Villagers practice proper hand washing

We used motorcycles in order to access the most marginalized households through door to door visits while maintaining hygiene and social distancing in order to avoid risking the spread of COVID-19

### Photo gallery of beneficiaries

Priority was given to the weak and disabled, elderly and widows.

Telephone 0718293251

When replying please quote Ref: No. -

and date

CHAKAMA LOCATION. P.O.BOX 1-80200, MALINDI-KENYA DATE 15-04-2000