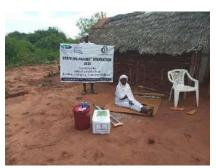

In order to avert potential loss of lives, through support from Beta Charitable Trust, CHEPs distributed over **15 tons** of emergency supplies to **600** of the most vulnerable households in Chakama. This included 24kg of food to each, 2 bottles of drinking water purification chemicals, 2 bars of soap and a 20L bucket for drinking water storage. They also received seeds to grow their own food and were educated on ways to prevent the spread of COVID 19 including hand washing and social distancing.

This distribution was conducted over 2weeks through door to door home visits and strictly adhering to safety measures to prevent COVID 19 spread including social distancing, and hygiene. The **600 households** that benefitted came from 14 villages in Chakama location with priority given to the elderly, weak and widows.

**Delivering of supplies** 

Villagers were also educated on hand hygiene and means of preventing COVID 19 spread

Villagers practice proper hand washing

We used motorcycles in order to access the most marginalized households through door to door visits while maintaining hygiene and social distancing in order to avoid risking the spread of COVID-19

### Photo gallery of beneficiaries

Priority was given to the weak and disabled, elderly and widows.

Telephone 0718293251

When replying please quote Ref: No. -

and date

CHAKAMA LOCATION. P.O.BOX 1-80200, MALINDI-KENYA DATE 15-04-2000