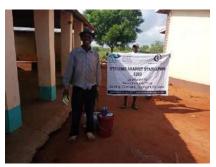

**Delivering of supplies** 

Villagers were also educated on hand hygiene and means of preventing COVID 19 spread

Villagers practice proper hand washing

We used motorcycles in order to access the most marginalized households through door to door visits while maintaining hygiene and social distancing in order to avoid risking the spread of COVID-19

### Photo gallery of beneficiaries

Priority was given to the weak and disabled, elderly and widows.

Telephone 0718293251

When replying please quote Ref: No. -

and date

CHAKAMA LOCATION. P.O.BOX 1-80200, MALINDI-KENYA DATE 15-04-2000