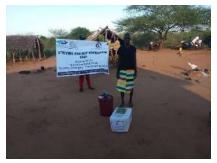

In order to avert potential loss of lives, through support from Beta Charitable Trust, CHEPs distributed over **15 tons** of emergency supplies to **600** of the most vulnerable households in Chakama. This included 24kg of food to each, 2 bottles of drinking water purification chemicals, 2 bars of soap and a 20L bucket for drinking water storage. They also received seeds to grow their own food and were educated on ways to prevent the spread of COVID 19 including hand washing and social distancing.

This distribution was conducted over 2weeks through door to door home visits and strictly adhering to safety measures to prevent COVID 19 spread including social distancing, and hygiene. The **600 households** that benefitted came from 14 villages in Chakama location with priority given to the elderly, weak and widows.

**Delivering of supplies** 

Villagers were also educated on hand hygiene and means of preventing COVID 19 spread

Villagers practice proper hand washing

We used motorcycles in order to access the most marginalized households through door to door visits while maintaining hygiene and social distancing in order to avoid risking the spread of COVID-19