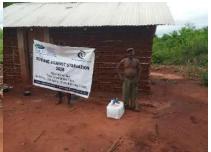

In order to avert potential loss of lives, through support from Beta Charitable Trust, CHEPs distributed over **15 tons** of emergency supplies to **600** of the most vulnerable households in Chakama. This included 24kg of food to each, 2 bottles of drinking water purification chemicals, 2 bars of soap and a 20L bucket for drinking water storage. They also received seeds to grow their own food and were educated on ways to prevent the spread of COVID 19 including hand washing and social distancing.

This distribution was conducted over 2weeks through door to door home visits and strictly adhering to safety measures to prevent COVID 19 spread including social distancing, and hygiene. The **600 households** that benefitted came from 14 villages in Chakama location with priority given to the elderly, weak and widows.

**Delivering of supplies** 

Villagers were also educated on hand hygiene and means of preventing COVID 19 spread

Villagers practice proper hand washing

We used motorcycles in order to access the most marginalized households through door to door visits while maintaining hygiene and social distancing in order to avoid risking the spread of COVID-19

### Photo gallery of beneficiaries

Priority was given to the weak and disabled, elderly and widows.

Telephone 0718293251

When replying please quote Ref: No. -

and date

CHAKAMA LOCATION. P.O.BOX 1-80200, MALINDI-KENYA DATE 15-04-2000