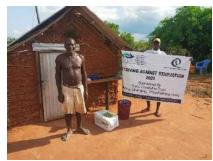

In order to avert potential loss of lives, through support from Beta Charitable Trust, CHEPs distributed over **15 tons** of emergency supplies to **600** of the most vulnerable households in Chakama. This included 24kg of food to each, 2 bottles of drinking water purification chemicals, 2 bars of soap and a 20L bucket for drinking water storage. They also received seeds to grow their own food and were educated on ways to prevent the spread of COVID 19 including hand washing and social distancing.

This distribution was conducted over 2weeks through door to door home visits and strictly adhering to safety measures to prevent COVID 19 spread including social distancing, and hygiene. The **600 households** that benefitted came from 14 villages in Chakama location with priority given to the elderly, weak and widows.

**Delivering of supplies** 

Villagers were also educated on hand hygiene and means of preventing COVID 19 spread

Villagers practice proper hand washing

We used motorcycles in order to access the most marginalized households through door to door visits while maintaining hygiene and social distancing in order to avoid risking the spread of COVID-19