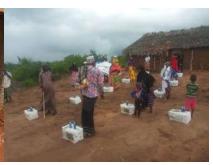

This distribution was conducted over 2weeks through door to door home visits and strictly adhering to safety measures to prevent COVID 19 spread including social distancing, and hygiene. The **600 households** that benefitted came from 14 villages in Chakama location with priority given to the elderly, weak and widows.

### Photo gallery of beneficiaries

Priority was given to the weak and disabled, elderly and widows.

Telephone 0718293251

When replying please quote Ref: No. -

and date

CHAKAMA LOCATION. P.O.BOX 1-80200, MALINDI-KENYA DATE 15-04-2000