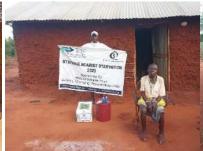

**Delivering of supplies** 

Villagers were also educated on hand hygiene and means of preventing COVID 19 spread

Villagers practice proper hand washing

We used motorcycles in order to access the most marginalized households through door to door visits while maintaining hygiene and social distancing in order to avoid risking the spread of COVID-19

### Photo gallery of beneficiaries

Priority was given to the weak and disabled, elderly and widows.

Telephone 0718293251

When replying please quote Ref: No. -

and date

CHAKAMA LOCATION. P.O.BOX 1-80200, MALINDI-KENYA DATE 15-04-2000