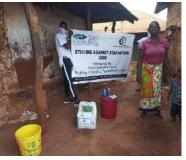

**Delivering of supplies** 

Villagers were also educated on hand hygiene and means of preventing COVID 19 spread

Villagers practice proper hand washing

We used motorcycles in order to access the most marginalized households through door to door visits while maintaining hygiene and social distancing in order to avoid risking the spread of COVID-19

### Photo gallery of beneficiaries

Priority was given to the weak and disabled, elderly and widows.

Telephone 0718293251

When replying please quote Ref: No. -

and date

CHAKAMA LOCATION. P.O.BOX 1-80200, MALINDI-KENYA DATE 15-04-2000