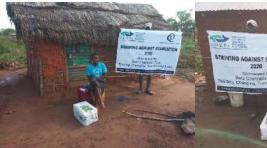

**Delivering of supplies** 

Villagers were also educated on hand hygiene and means of preventing COVID 19 spread

Villagers practice proper hand washing

We used motorcycles in order to access the most marginalized households through door to door visits while maintaining hygiene and social distancing in order to avoid risking the spread of COVID-19

### Photo gallery of beneficiaries

Priority was given to the weak and disabled, elderly and widows.

Telephone 0718293251

When replying please quote Ref: No. -

and date

CHAKAMA LOCATION. P.O.BOX 1-80200, MALINDI-KENYA DATE 15-04-2000