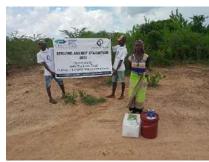

In order to avert potential loss of lives, through support from Beta Charitable Trust, CHEPs distributed over **15 tons** of emergency supplies to **600** of the most vulnerable households in Chakama. This included 24kg of food to each, 2 bottles of drinking water purification chemicals, 2 bars of soap and a 20L bucket for drinking water storage. They also received seeds to grow their own food and were educated on ways to prevent the spread of COVID 19 including hand washing and social distancing.

This distribution was conducted over 2weeks through door to door home visits and strictly adhering to safety measures to prevent COVID 19 spread including social distancing, and hygiene. The **600 households** that benefitted came from 14 villages in Chakama location with priority given to the elderly, weak and widows.

**Delivering of supplies** 

Villagers were also educated on hand hygiene and means of preventing COVID 19 spread

Villagers practice proper hand washing

We used motorcycles in order to access the most marginalized households through door to door visits while maintaining hygiene and social distancing in order to avoid risking the spread of COVID-19