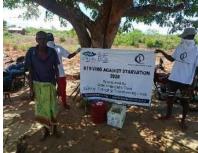

In order to avert potential loss of lives, through support from Beta Charitable Trust, CHEPs distributed over **15 tons** of emergency supplies to **600** of the most vulnerable households in Chakama. This included 24kg of food to each, 2 bottles of drinking water purification chemicals, 2 bars of soap and a 20L bucket for drinking water storage. They also received seeds to grow their own food and were educated on ways to prevent the spread of COVID 19 including hand washing and social distancing.

This distribution was conducted over 2weeks through door to door home visits and strictly adhering to safety measures to prevent COVID 19 spread including social distancing, and hygiene. The **600 households** that benefitted came from 14 villages in Chakama location with priority given to the elderly, weak and widows.

**Delivering of supplies** 

Villagers were also educated on hand hygiene and means of preventing COVID 19 spread

Villagers practice proper hand washing

We used motorcycles in order to access the most marginalized households through door to door visits while maintaining hygiene and social distancing in order to avoid risking the spread of COVID-19