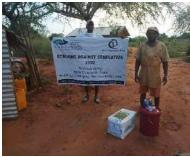

In order to avert potential loss of lives, through support from Beta Charitable Trust, CHEPs distributed over **15 tons** of emergency supplies to **600** of the most vulnerable households in Chakama. This included 24kg of food to each, 2 bottles of drinking water purification chemicals, 2 bars of soap and a 20L bucket for drinking water storage. They also received seeds to grow their own food and were educated on ways to prevent the spread of COVID 19 including hand washing and social distancing.

This distribution was conducted over 2weeks through door to door home visits and strictly adhering to safety measures to prevent COVID 19 spread including social distancing, and hygiene. The **600 households** that benefitted came from 14 villages in Chakama location with priority given to the elderly, weak and widows.

**Delivering of supplies** 

Villagers were also educated on hand hygiene and means of preventing COVID 19 spread

Villagers practice proper hand washing

We used motorcycles in order to access the most marginalized households through door to door visits while maintaining hygiene and social distancing in order to avoid risking the spread of COVID-19