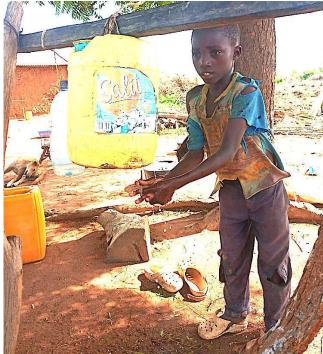

**Delivering of supplies** 

Villagers were also educated on hand hygiene and means of preventing COVID 19 spread

Villagers practice proper hand washing

We used motorcycles in order to access the most marginalized households through door to door visits while maintaining hygiene and social distancing in order to avoid risking the spread of COVID-19