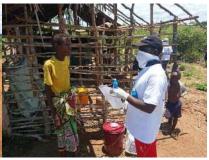

In order to avert potential loss of lives, through support from Beta Charitable Trust, CHEPs distributed over **15 tons** of emergency supplies to **600** of the most vulnerable households in Chakama. This included 24kg of food to each, 2 bottles of drinking water purification chemicals, 2 bars of soap and a 20L bucket for drinking water storage. They also received seeds to grow their own food and were educated on ways to prevent the spread of COVID 19 including hand washing and social distancing.

**Delivering of supplies** 

Villagers were also educated on hand hygiene and means of preventing COVID 19 spread

Villagers practice proper hand washing

We used motorcycles in order to access the most marginalized households through door to door visits while maintaining hygiene and social distancing in order to avoid risking the spread of COVID-19