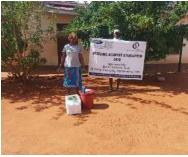

**Delivering of supplies** 

Villagers were also educated on hand hygiene and means of preventing COVID 19 spread

Villagers practice proper hand washing

We used motorcycles in order to access the most marginalized households through door to door visits while maintaining hygiene and social distancing in order to avoid risking the spread of COVID-19

### Photo gallery of beneficiaries

Priority was given to the weak and disabled, elderly and widows.

Telephone 0718293251

When replying please quote Ref: No. -

and date

CHAKAMA LOCATION. P.O.BOX 1-80200, MALINDI-KENYA DATE 15-04-2000