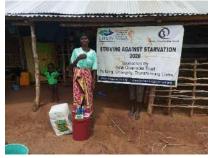

In order to avert potential loss of lives, through support from Beta Charitable Trust, CHEPs distributed over **15 tons** of emergency supplies to **600** of the most vulnerable households in Chakama. This included 24kg of food to each, 2 bottles of drinking water purification chemicals, 2 bars of soap and a 20L bucket for drinking water storage. They also received seeds to grow their own food and were educated on ways to prevent the spread of COVID 19 including hand washing and social distancing.

This distribution was conducted over 2weeks through door to door home visits and strictly adhering to safety measures to prevent COVID 19 spread including social distancing, and hygiene. The **600 households** that benefitted came from 14 villages in Chakama location with priority given to the elderly, weak and widows.

**Delivering of supplies** 

Villagers were also educated on hand hygiene and means of preventing COVID 19 spread

Villagers practice proper hand washing

We used motorcycles in order to access the most marginalized households through door to door visits while maintaining hygiene and social distancing in order to avoid risking the spread of COVID-19