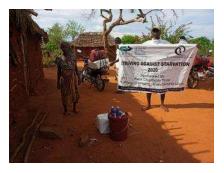

In order to avert potential loss of lives, through support from Beta Charitable Trust, CHEPs distributed over **15 tons** of emergency supplies to **600** of the most vulnerable households in Chakama. This included 24kg of food to each, 2 bottles of drinking water purification chemicals, 2 bars of soap and a 20L bucket for drinking water storage. They also received seeds to grow their own food and were educated on ways to prevent the spread of COVID 19 including hand washing and social distancing.

This distribution was conducted over 2weeks through door to door home visits and strictly adhering to safety measures to prevent COVID 19 spread including social distancing, and hygiene. The **600 households** that benefitted came from 14 villages in Chakama location with priority given to the elderly, weak and widows.

**Delivering of supplies** 

Villagers were also educated on hand hygiene and means of preventing COVID 19 spread

Villagers practice proper hand washing

We used motorcycles in order to access the most marginalized households through door to door visits while maintaining hygiene and social distancing in order to avoid risking the spread of COVID-19