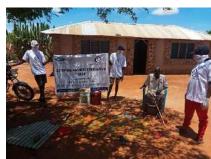

In order to avert potential loss of lives, through support from Beta Charitable Trust, CHEPs distributed over **15 tons** of emergency supplies to **600** of the most vulnerable households in Chakama. This included 24kg of food to each, 2 bottles of drinking water purification chemicals, 2 bars of soap and a 20L bucket for drinking water storage. They also received seeds to grow their own food and were educated on ways to prevent the spread of COVID 19 including hand washing and social distancing.

This distribution was conducted over 2weeks through door to door home visits and strictly adhering to safety measures to prevent COVID 19 spread including social distancing, and hygiene. The **600 households** that benefitted came from 14 villages in Chakama location with priority given to the elderly, weak and widows.

Motorcycles were used during the exercise to deliver the supplies door to door and to access the most remote and marginalized households. This was done in order to avoid crowding which would risk the spread of COVID-19 aswell as to upload the highest level of dignity for the beneficiaries.

**Delivering of supplies** 

Villagers were also educated on hand hygiene and means of preventing COVID 19 spread

Villagers practice proper hand washing

We used motorcycles in order to access the most marginalized households through door to door visits while maintaining hygiene and social distancing in order to avoid risking the spread of COVID-19

### Photo gallery of beneficiaries

Priority was given to the weak and disabled, elderly and widows.

Telephone 0718293251

When replying please quote Ref: No. -

and date

CHAKAMA LOCATION. P.O.BOX 1-80200, MALINDI-KENYA DATE 15-04-2000