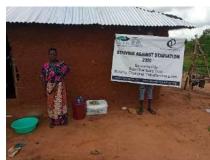

**Delivering of supplies** 

Villagers were also educated on hand hygiene and means of preventing COVID 19 spread

Villagers practice proper hand washing

We used motorcycles in order to access the most marginalized households through door to door visits while maintaining hygiene and social distancing in order to avoid risking the spread of COVID-19

### Photo gallery of beneficiaries

Priority was given to the weak and disabled, elderly and widows.

Telephone 0718293251

When replying please quote Ref: No. -

and date

CHAKAMA LOCATION. P.O.BOX 1-80200, MALINDI-KENYA DATE 15-04-2000