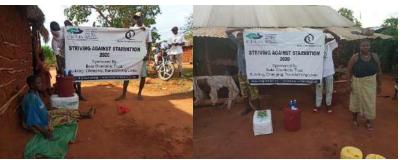

In order to avert potential loss of lives, through support from Beta Charitable Trust, CHEPs distributed over **15 tons** of emergency supplies to **600** of the most vulnerable households in Chakama. This included 24kg of food to each, 2 bottles of drinking water purification chemicals, 2 bars of soap and a 20L bucket for drinking water storage. They also received seeds to grow their own food and were educated on ways to prevent the spread of COVID 19 including hand washing and social distancing.

This distribution was conducted over 2weeks through door to door home visits and strictly adhering to safety measures to prevent COVID 19 spread including social distancing, and hygiene. The **600 households** that benefitted came from 14 villages in Chakama location with priority given to the elderly, weak and widows.

**Delivering of supplies** 

Villagers were also educated on hand hygiene and means of preventing COVID 19 spread

Villagers practice proper hand washing

We used motorcycles in order to access the most marginalized households through door to door visits while maintaining hygiene and social distancing in order to avoid risking the spread of COVID-19

### Photo gallery of beneficiaries

Priority was given to the weak and disabled, elderly and widows.

Telephone 0718293251

When replying please quote Ref: No. -

and date

CHAKAMA LOCATION. P.O.BOX 1-80200, MALINDI-KENYA DATE 15-04-2000