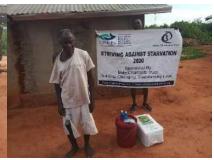

In order to avert potential loss of lives, through support from Beta Charitable Trust, CHEPs distributed over **15 tons** of emergency supplies to **600** of the most vulnerable households in Chakama. This included 24kg of food to each, 2 bottles of drinking water purification chemicals, 2 bars of soap and a 20L bucket for drinking water storage. They also received seeds to grow their own food and were educated on ways to prevent the spread of COVID 19 including hand washing and social distancing.

This distribution was conducted over 2weeks through door to door home visits and strictly adhering to safety measures to prevent COVID 19 spread including social distancing, and hygiene. The **600 households** that benefitted came from 14 villages in Chakama location with priority given to the elderly, weak and widows.

### Photo gallery of beneficiaries

Priority was given to the weak and disabled, elderly and widows.

Telephone 0718293251

When replying please quote Ref: No. -

and date

CHAKAMA LOCATION. P.O.BOX 1-80200, MALINDI-KENYA DATE 15-04-2000