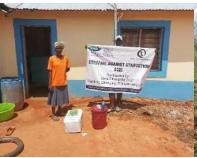

**Delivering of supplies** 

Villagers were also educated on hand hygiene and means of preventing COVID 19 spread

Villagers practice proper hand washing

We used motorcycles in order to access the most marginalized households through door to door visits while maintaining hygiene and social distancing in order to avoid risking the spread of COVID-19

### Photo gallery of beneficiaries

Priority was given to the weak and disabled, elderly and widows.

Telephone 0718293251

When replying please quote Ref: No. -

and date

CHAKAMA LOCATION. P.O.BOX 1-80200, MALINDI-KENYA DATE 15-04-2000