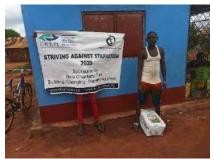

In order to avert potential loss of lives, through support from Beta Charitable Trust, CHEPs distributed over **15 tons** of emergency supplies to **600** of the most vulnerable households in Chakama. This included 24kg of food to each, 2 bottles of drinking water purification chemicals, 2 bars of soap and a 20L bucket for drinking water storage. They also received seeds to grow their own food and were educated on ways to prevent the spread of COVID 19 including hand washing and social distancing.

This distribution was conducted over 2weeks through door to door home visits and strictly adhering to safety measures to prevent COVID 19 spread including social distancing, and hygiene. The **600 households** that benefitted came from 14 villages in Chakama location with priority given to the elderly, weak and widows.

**Delivering of supplies** 

Villagers were also educated on hand hygiene and means of preventing COVID 19 spread

Villagers practice proper hand washing

We used motorcycles in order to access the most marginalized households through door to door visits while maintaining hygiene and social distancing in order to avoid risking the spread of COVID-19