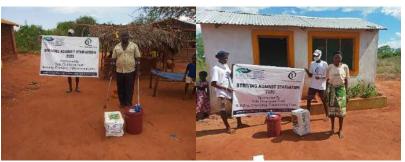

In order to avert potential loss of lives, through support from Beta Charitable Trust, CHEPs distributed over **15 tons** of emergency supplies to **600** of the most vulnerable households in Chakama. This included 24kg of food to each, 2 bottles of drinking water purification chemicals, 2 bars of soap and a 20L bucket for drinking water storage. They also received seeds to grow their own food and were educated on ways to prevent the spread of COVID 19 including hand washing and social distancing.

This distribution was conducted over 2weeks through door to door home visits and strictly adhering to safety measures to prevent COVID 19 spread including social distancing, and hygiene. The **600 households** that benefitted came from 14 villages in Chakama location with priority given to the elderly, weak and widows.

### Photo gallery of beneficiaries

Priority was given to the weak and disabled, elderly and widows.

Telephone 0718293251

When replying please quote Ref: No. -

and date

CHAKAMA LOCATION. P.O.BOX 1-80200, MALINDI-KENYA DATE 15-04-2000