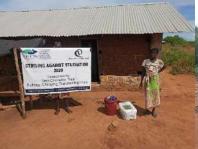

In order to avert potential loss of lives, through support from Beta Charitable Trust, CHEPs distributed over **15 tons** of emergency supplies to **600** of the most vulnerable households in Chakama. This included 24kg of food to each, 2 bottles of drinking water purification chemicals, 2 bars of soap and a 20L bucket for drinking water storage. They also received seeds to grow their own food and were educated on ways to prevent the spread of COVID 19 including hand washing and social distancing.

This distribution was conducted over 2weeks through door to door home visits and strictly adhering to safety measures to prevent COVID 19 spread including social distancing, and hygiene. The **600 households** that benefitted came from 14 villages in Chakama location with priority given to the elderly, weak and widows.

**Delivering of supplies** 

Villagers were also educated on hand hygiene and means of preventing COVID 19 spread

Villagers practice proper hand washing

We used motorcycles in order to access the most marginalized households through door to door visits while maintaining hygiene and social distancing in order to avoid risking the spread of COVID-19