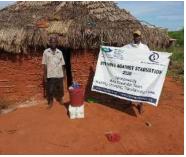

In order to avert potential loss of lives, through support from Beta Charitable Trust, CHEPs distributed over **15 tons** of emergency supplies to **600** of the most vulnerable households in Chakama. This included 24kg of food to each, 2 bottles of drinking water purification chemicals, 2 bars of soap and a 20L bucket for drinking water storage. They also received seeds to grow their own food and were educated on ways to prevent the spread of COVID 19 including hand washing and social distancing.

This distribution was conducted over 2weeks through door to door home visits and strictly adhering to safety measures to prevent COVID 19 spread including social distancing, and hygiene. The **600 households** that benefitted came from 14 villages in Chakama location with priority given to the elderly, weak and widows.

**Delivering of supplies** 

Villagers were also educated on hand hygiene and means of preventing COVID 19 spread

Villagers practice proper hand washing

We used motorcycles in order to access the most marginalized households through door to door visits while maintaining hygiene and social distancing in order to avoid risking the spread of COVID-19