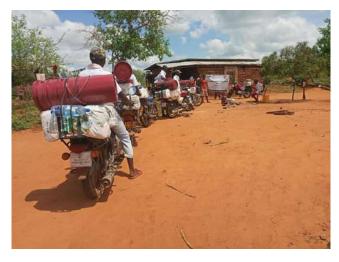

Motorcycles were used during the exercise to deliver the supplies door to door and to access the most remote and marginalized households. This was done in order to avoid crowding which would risk the spread of COVID-19 aswell as to upload the highest level of dignity for the beneficiaries.

They rode through difficult mud...

...crossed rivers...

...up very steep hills...

...extreme terrain, all in the spirit of delivering food to the most marginalized.

Even frequent accidents and regular motorcycle break downs could not deter from their mission