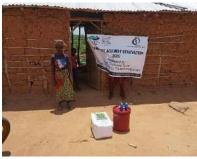

**Delivering of supplies** 

Villagers were also educated on hand hygiene and means of preventing COVID 19 spread

Villagers practice proper hand washing

We used motorcycles in order to access the most marginalized households through door to door visits while maintaining hygiene and social distancing in order to avoid risking the spread of COVID-19

### Photo gallery of beneficiaries

Priority was given to the weak and disabled, elderly and widows.

Telephone 0718293251

When replying please quote Ref: No. -

and date

CHAKAMA LOCATION. P.O.BOX 1-80200, MALINDI-KENYA DATE 15-04-2000