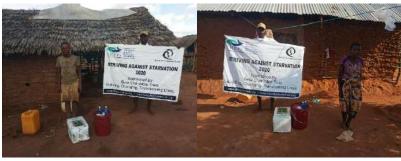

In order to avert potential loss of lives, through support from Beta Charitable Trust, CHEPs distributed over **15 tons** of emergency supplies to **600** of the most vulnerable households in Chakama. This included 24kg of food to each, 2 bottles of drinking water purification chemicals, 2 bars of soap and a 20L bucket for drinking water storage. They also received seeds to grow their own food and were educated on ways to prevent the spread of COVID 19 including hand washing and social distancing.

This distribution was conducted over 2weeks through door to door home visits and strictly adhering to safety measures to prevent COVID 19 spread including social distancing, and hygiene. The **600 households** that benefitted came from 14 villages in Chakama location with priority given to the elderly, weak and widows.

**Delivering of supplies** 

Villagers were also educated on hand hygiene and means of preventing COVID 19 spread

Villagers practice proper hand washing

We used motorcycles in order to access the most marginalized households through door to door visits while maintaining hygiene and social distancing in order to avoid risking the spread of COVID-19