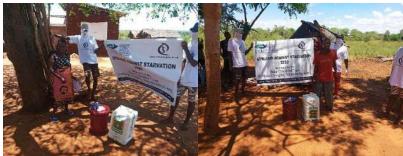

In order to avert potential loss of lives, through support from Beta Charitable Trust, CHEPs distributed over **15 tons** of emergency supplies to **600** of the most vulnerable households in Chakama. This included 24kg of food to each, 2 bottles of drinking water purification chemicals, 2 bars of soap and a 20L bucket for drinking water storage. They also received seeds to grow their own food and were educated on ways to prevent the spread of COVID 19 including hand washing and social distancing.

This distribution was conducted over 2weeks through door to door home visits and strictly adhering to safety measures to prevent COVID 19 spread including social distancing, and hygiene. The **600 households** that benefitted came from 14 villages in Chakama location with priority given to the elderly, weak and widows.

Motorcycles were used during the exercise to deliver the supplies door to door and to access the most remote and marginalized households. This was done in order to avoid crowding which would risk the spread of COVID-19 aswell as to upload the highest level of dignity for the beneficiaries.

**Delivering of supplies** 

Villagers were also educated on hand hygiene and means of preventing COVID 19 spread

Villagers practice proper hand washing

We used motorcycles in order to access the most marginalized households through door to door visits while maintaining hygiene and social distancing in order to avoid risking the spread of COVID-19