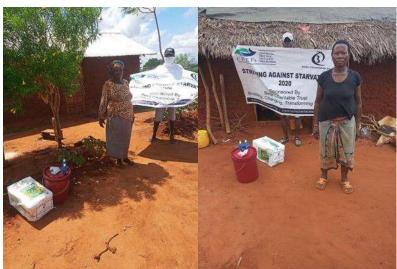

In order to avert potential loss of lives, through support from Beta Charitable Trust, CHEPs distributed over **15 tons** of emergency supplies to **600** of the most vulnerable households in Chakama. This included 24kg of food to each, 2 bottles of drinking water purification chemicals, 2 bars of soap and a 20L bucket for drinking water storage. They also received seeds to grow their own food and were educated on ways to prevent the spread of COVID 19 including hand washing and social distancing.

This distribution was conducted over 2weeks through door to door home visits and strictly adhering to safety measures to prevent COVID 19 spread including social distancing, and hygiene. The **600 households** that benefitted came from 14 villages in Chakama location with priority given to the elderly, weak and widows.

**Delivering of supplies** 

Villagers were also educated on hand hygiene and means of preventing COVID 19 spread

Villagers practice proper hand washing

We used motorcycles in order to access the most marginalized households through door to door visits while maintaining hygiene and social distancing in order to avoid risking the spread of COVID-19

### Photo gallery of beneficiaries

Priority was given to the weak and disabled, elderly and widows.

Telephone 0718293251

When replying please quote Ref: No. -

and date

CHAKAMA LOCATION. P.O.BOX 1-80200, MALINDI-KENYA DATE 15-04-2000