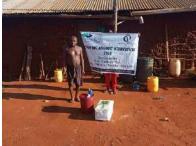

In order to avert potential loss of lives, through support from Beta Charitable Trust, CHEPs distributed over **15 tons** of emergency supplies to **600** of the most vulnerable households in Chakama. This included 24kg of food to each, 2 bottles of drinking water purification chemicals, 2 bars of soap and a 20L bucket for drinking water storage. They also received seeds to grow their own food and were educated on ways to prevent the spread of COVID 19 including hand washing and social distancing.

This distribution was conducted over 2weeks through door to door home visits and strictly adhering to safety measures to prevent COVID 19 spread including social distancing, and hygiene. The **600 households** that benefitted came from 14 villages in Chakama location with priority given to the elderly, weak and widows.

**Delivering of supplies** 

Villagers were also educated on hand hygiene and means of preventing COVID 19 spread

Villagers practice proper hand washing

We used motorcycles in order to access the most marginalized households through door to door visits while maintaining hygiene and social distancing in order to avoid risking the spread of COVID-19