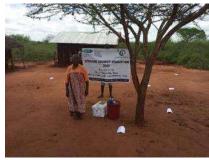

**Delivering of supplies** 

Villagers were also educated on hand hygiene and means of preventing COVID 19 spread

Villagers practice proper hand washing

We used motorcycles in order to access the most marginalized households through door to door visits while maintaining hygiene and social distancing in order to avoid risking the spread of COVID-19

### Photo gallery of beneficiaries

Priority was given to the weak and disabled, elderly and widows.

Telephone 0718293251

When replying please quote Ref: No. -

and date

CHAKAMA LOCATION. P.O.BOX 1-80200, MALINDI-KENYA DATE 15-04-2000