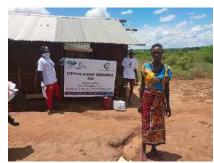

In order to avert potential loss of lives, through support from Beta Charitable Trust, CHEPs distributed over **15 tons** of emergency supplies to **600** of the most vulnerable households in Chakama. This included 24kg of food to each, 2 bottles of drinking water purification chemicals, 2 bars of soap and a 20L bucket for drinking water storage. They also received seeds to grow their own food and were educated on ways to prevent the spread of COVID 19 including hand washing and social distancing.

This distribution was conducted over 2weeks through door to door home visits and strictly adhering to safety measures to prevent COVID 19 spread including social distancing, and hygiene. The **600 households** that benefitted came from 14 villages in Chakama location with priority given to the elderly, weak and widows.

**Delivering of supplies** 

Villagers were also educated on hand hygiene and means of preventing COVID 19 spread

Villagers practice proper hand washing

We used motorcycles in order to access the most marginalized households through door to door visits while maintaining hygiene and social distancing in order to avoid risking the spread of COVID-19