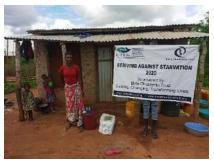

**Delivering of supplies** 

Villagers were also educated on hand hygiene and means of preventing COVID 19 spread

Villagers practice proper hand washing

We used motorcycles in order to access the most marginalized households through door to door visits while maintaining hygiene and social distancing in order to avoid risking the spread of COVID-19

### Photo gallery of beneficiaries

Priority was given to the weak and disabled, elderly and widows.

Telephone 0718293251

When replying please quote Ref: No. -

and date

CHAKAMA LOCATION. P.O.BOX 1-80200, MALINDI-KENYA DATE 15-04-2000