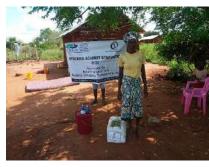

In order to avert potential loss of lives, through support from Beta Charitable Trust, CHEPs distributed over **15 tons** of emergency supplies to **600** of the most vulnerable households in Chakama. This included 24kg of food to each, 2 bottles of drinking water purification chemicals, 2 bars of soap and a 20L bucket for drinking water storage. They also received seeds to grow their own food and were educated on ways to prevent the spread of COVID 19 including hand washing and social distancing.

This distribution was conducted over 2weeks through door to door home visits and strictly adhering to safety measures to prevent COVID 19 spread including social distancing, and hygiene. The **600 households** that benefitted came from 14 villages in Chakama location with priority given to the elderly, weak and widows.

### Photo gallery of beneficiaries

Priority was given to the weak and disabled, elderly and widows.

Telephone 0718293251

When replying please quote Ref: No. -

and date

CHAKAMA LOCATION. P.O.BOX 1-80200, MALINDI-KENYA DATE 15-04-2000