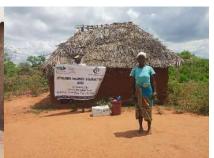

In order to avert potential loss of lives, through support from Beta Charitable Trust, CHEPs distributed over **15 tons** of emergency supplies to **600** of the most vulnerable households in Chakama. This included 24kg of food to each, 2 bottles of drinking water purification chemicals, 2 bars of soap and a 20L bucket for drinking water storage. They also received seeds to grow their own food and were educated on ways to prevent the spread of COVID 19 including hand washing and social distancing.

This distribution was conducted over 2weeks through door to door home visits and strictly adhering to safety measures to prevent COVID 19 spread including social distancing, and hygiene. The **600 households** that benefitted came from 14 villages in Chakama location with priority given to the elderly, weak and widows.

**Delivering of supplies** 

Villagers were also educated on hand hygiene and means of preventing COVID 19 spread

Villagers practice proper hand washing

We used motorcycles in order to access the most marginalized households through door to door visits while maintaining hygiene and social distancing in order to avoid risking the spread of COVID-19