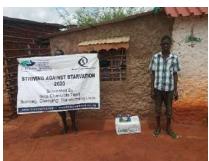

**Delivering of supplies** 

Villagers were also educated on hand hygiene and means of preventing COVID 19 spread

Villagers practice proper hand washing

We used motorcycles in order to access the most marginalized households through door to door visits while maintaining hygiene and social distancing in order to avoid risking the spread of COVID-19

### Photo gallery of beneficiaries

Priority was given to the weak and disabled, elderly and widows.

Telephone 0718293251

When replying please quote Ref: No. -

and date

CHAKAMA LOCATION. P.O.BOX 1-80200, MALINDI-KENYA DATE 15-04-2000