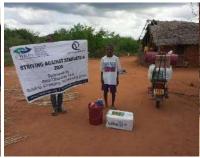

In order to avert potential loss of lives, through support from Beta Charitable Trust, CHEPs distributed over **15 tons** of emergency supplies to **600** of the most vulnerable households in Chakama. This included 24kg of food to each, 2 bottles of drinking water purification chemicals, 2 bars of soap and a 20L bucket for drinking water storage. They also received seeds to grow their own food and were educated on ways to prevent the spread of COVID 19 including hand washing and social distancing.

This distribution was conducted over 2weeks through door to door home visits and strictly adhering to safety measures to prevent COVID 19 spread including social distancing, and hygiene. The **600 households** that benefitted came from 14 villages in Chakama location with priority given to the elderly, weak and widows.

**Delivering of supplies** 

Villagers were also educated on hand hygiene and means of preventing COVID 19 spread

Villagers practice proper hand washing

We used motorcycles in order to access the most marginalized households through door to door visits while maintaining hygiene and social distancing in order to avoid risking the spread of COVID-19

### Photo gallery of beneficiaries

Priority was given to the weak and disabled, elderly and widows.

Telephone 0718293251

When replying please quote Ref: No. -

and date

CHAKAMA LOCATION. P.O.BOX 1-80200, MALINDI-KENYA DATE 15-04-2000