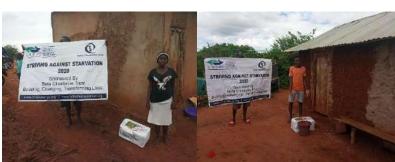

**Delivering of supplies** 

Villagers were also educated on hand hygiene and means of preventing COVID 19 spread

Villagers practice proper hand washing

We used motorcycles in order to access the most marginalized households through door to door visits while maintaining hygiene and social distancing in order to avoid risking the spread of COVID-19

### Photo gallery of beneficiaries

Priority was given to the weak and disabled, elderly and widows.

Telephone 0718293251

When replying please quote Ref: No. -

and date

CHAKAMA LOCATION. P.O.BOX 1-80200, MALINDI-KENYA DATE 15-04-2000