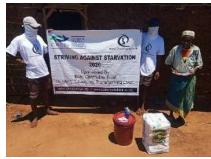

In order to avert potential loss of lives, through support from Beta Charitable Trust, CHEPs distributed over **15 tons** of emergency supplies to **600** of the most vulnerable households in Chakama. This included 24kg of food to each, 2 bottles of drinking water purification chemicals, 2 bars of soap and a 20L bucket for drinking water storage. They also received seeds to grow their own food and were educated on ways to prevent the spread of COVID 19 including hand washing and social distancing.

This distribution was conducted over 2weeks through door to door home visits and strictly adhering to safety measures to prevent COVID 19 spread including social distancing, and hygiene. The **600 households** that benefitted came from 14 villages in Chakama location with priority given to the elderly, weak and widows.

**Delivering of supplies** 

Villagers were also educated on hand hygiene and means of preventing COVID 19 spread

Villagers practice proper hand washing

We used motorcycles in order to access the most marginalized households through door to door visits while maintaining hygiene and social distancing in order to avoid risking the spread of COVID-19