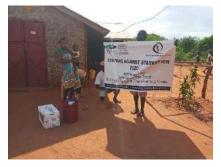

**Delivering of supplies** 

Villagers were also educated on hand hygiene and means of preventing COVID 19 spread

Villagers practice proper hand washing

We used motorcycles in order to access the most marginalized households through door to door visits while maintaining hygiene and social distancing in order to avoid risking the spread of COVID-19

### Photo gallery of beneficiaries

Priority was given to the weak and disabled, elderly and widows.

Telephone 0718293251

When replying please quote Ref: No. -

and date

CHAKAMA LOCATION. P.O.BOX 1-80200, MALINDI-KENYA DATE 15-04-2000