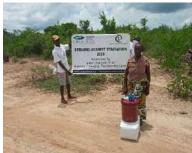

In order to avert potential loss of lives, through support from Beta Charitable Trust, CHEPs distributed over **15 tons** of emergency supplies to **600** of the most vulnerable households in Chakama. This included 24kg of food to each, 2 bottles of drinking water purification chemicals, 2 bars of soap and a 20L bucket for drinking water storage. They also received seeds to grow their own food and were educated on ways to prevent the spread of COVID 19 including hand washing and social distancing.

This distribution was conducted over 2weeks through door to door home visits and strictly adhering to safety measures to prevent COVID 19 spread including social distancing, and hygiene. The **600 households** that benefitted came from 14 villages in Chakama location with priority given to the elderly, weak and widows.

### Photo gallery of beneficiaries

Priority was given to the weak and disabled, elderly and widows.

Telephone 0718293251

When replying please quote Ref: No. -

and date

CHAKAMA LOCATION. P.O.BOX 1-80200, MALINDI-KENYA DATE 15-04-2000