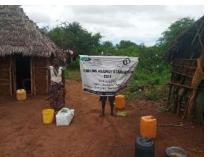

In order to avert potential loss of lives, through support from Beta Charitable Trust, CHEPs distributed over **15 tons** of emergency supplies to **600** of the most vulnerable households in Chakama. This included 24kg of food to each, 2 bottles of drinking water purification chemicals, 2 bars of soap and a 20L bucket for drinking water storage. They also received seeds to grow their own food and were educated on ways to prevent the spread of COVID 19 including hand washing and social distancing.

This distribution was conducted over 2weeks through door to door home visits and strictly adhering to safety measures to prevent COVID 19 spread including social distancing, and hygiene. The **600 households** that benefitted came from 14 villages in Chakama location with priority given to the elderly, weak and widows.

### Photo gallery of beneficiaries

Priority was given to the weak and disabled, elderly and widows.

Telephone 0718293251

When replying please quote Ref: No. -

and date

CHAKAMA LOCATION. P.O.BOX 1-80200, MALINDI-KENYA DATE 15-04-2000