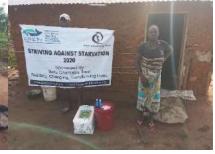

**Delivering of supplies** 

Villagers were also educated on hand hygiene and means of preventing COVID 19 spread

Villagers practice proper hand washing

We used motorcycles in order to access the most marginalized households through door to door visits while maintaining hygiene and social distancing in order to avoid risking the spread of COVID-19

### Photo gallery of beneficiaries

Priority was given to the weak and disabled, elderly and widows.

Telephone 0718293251

When replying please quote Ref: No. -

and date

CHAKAMA LOCATION. P.O.BOX 1-80200, MALINDI-KENYA DATE 15-04-2000