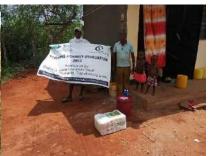

**Delivering of supplies** 

Villagers were also educated on hand hygiene and means of preventing COVID 19 spread

Villagers practice proper hand washing

We used motorcycles in order to access the most marginalized households through door to door visits while maintaining hygiene and social distancing in order to avoid risking the spread of COVID-19

### Photo gallery of beneficiaries

Priority was given to the weak and disabled, elderly and widows.

Telephone 0718293251

When replying please quote Ref: No. -

and date

CHAKAMA LOCATION. P.O.BOX 1-80200, MALINDI-KENYA DATE 15-04-2000