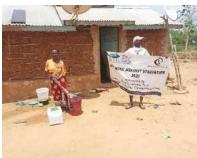

In order to avert potential loss of lives, through support from Beta Charitable Trust, CHEPs distributed over **15 tons** of emergency supplies to **600** of the most vulnerable households in Chakama. This included 24kg of food to each, 2 bottles of drinking water purification chemicals, 2 bars of soap and a 20L bucket for drinking water storage. They also received seeds to grow their own food and were educated on ways to prevent the spread of COVID 19 including hand washing and social distancing.

This distribution was conducted over 2weeks through door to door home visits and strictly adhering to safety measures to prevent COVID 19 spread including social distancing, and hygiene. The **600 households** that benefitted came from 14 villages in Chakama location with priority given to the elderly, weak and widows.

**Delivering of supplies** 

Villagers were also educated on hand hygiene and means of preventing COVID 19 spread

Villagers practice proper hand washing

We used motorcycles in order to access the most marginalized households through door to door visits while maintaining hygiene and social distancing in order to avoid risking the spread of COVID-19