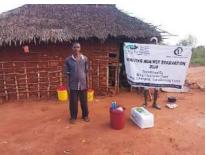

**Delivering of supplies** 

Villagers were also educated on hand hygiene and means of preventing COVID 19 spread

Villagers practice proper hand washing

We used motorcycles in order to access the most marginalized households through door to door visits while maintaining hygiene and social distancing in order to avoid risking the spread of COVID-19

### Photo gallery of beneficiaries

Priority was given to the weak and disabled, elderly and widows.

Telephone 0718293251

When replying please quote Ref: No. -

and date

CHAKAMA LOCATION. P.O.BOX 1-80200, MALINDI-KENYA DATE 15-04-2000