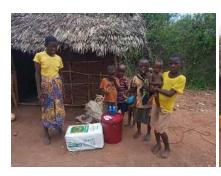

In order to avert potential loss of lives, through support from Beta Charitable Trust, CHEPs distributed over **15 tons** of emergency supplies to **600** of the most vulnerable households in Chakama. This included 24kg of food to each, 2 bottles of drinking water purification chemicals, 2 bars of soap and a 20L bucket for drinking water storage. They also received seeds to grow their own food and were educated on ways to prevent the spread of COVID 19 including hand washing and social distancing.

This distribution was conducted over 2weeks through door to door home visits and strictly adhering to safety measures to prevent COVID 19 spread including social distancing, and hygiene. The **600 households** that benefitted came from 14 villages in Chakama location with priority given to the elderly, weak and widows.

**Delivering of supplies** 

Villagers were also educated on hand hygiene and means of preventing COVID 19 spread

Villagers practice proper hand washing

We used motorcycles in order to access the most marginalized households through door to door visits while maintaining hygiene and social distancing in order to avoid risking the spread of COVID-19