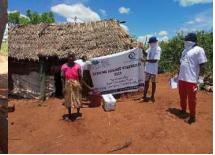

In order to avert potential loss of lives, through support from Beta Charitable Trust, CHEPs distributed over **15 tons** of emergency supplies to **600** of the most vulnerable households in Chakama. This included 24kg of food to each, 2 bottles of drinking water purification chemicals, 2 bars of soap and a 20L bucket for drinking water storage. They also received seeds to grow their own food and were educated on ways to prevent the spread of COVID 19 including hand washing and social distancing.

This distribution was conducted over 2weeks through door to door home visits and strictly adhering to safety measures to prevent COVID 19 spread including social distancing, and hygiene. The **600 households** that benefitted came from 14 villages in Chakama location with priority given to the elderly, weak and widows.

**Delivering of supplies** 

Villagers were also educated on hand hygiene and means of preventing COVID 19 spread

Villagers practice proper hand washing

We used motorcycles in order to access the most marginalized households through door to door visits while maintaining hygiene and social distancing in order to avoid risking the spread of COVID-19