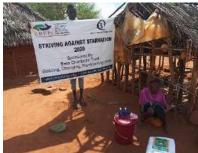

In order to avert potential loss of lives, through support from Beta Charitable Trust, CHEPs distributed over **15 tons** of emergency supplies to **600** of the most vulnerable households in Chakama. This included 24kg of food to each, 2 bottles of drinking water purification chemicals, 2 bars of soap and a 20L bucket for drinking water storage. They also received seeds to grow their own food and were educated on ways to prevent the spread of COVID 19 including hand washing and social distancing.

This distribution was conducted over 2weeks through door to door home visits and strictly adhering to safety measures to prevent COVID 19 spread including social distancing, and hygiene. The **600 households** that benefitted came from 14 villages in Chakama location with priority given to the elderly, weak and widows.

**Delivering of supplies** 

Villagers were also educated on hand hygiene and means of preventing COVID 19 spread

Villagers practice proper hand washing

We used motorcycles in order to access the most marginalized households through door to door visits while maintaining hygiene and social distancing in order to avoid risking the spread of COVID-19