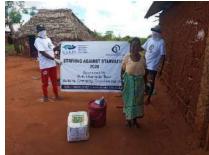

In order to avert potential loss of lives, through support from Beta Charitable Trust, CHEPs distributed over **15 tons** of emergency supplies to **600** of the most vulnerable households in Chakama. This included 24kg of food to each, 2 bottles of drinking water purification chemicals, 2 bars of soap and a 20L bucket for drinking water storage. They also received seeds to grow their own food and were educated on ways to prevent the spread of COVID 19 including hand washing and social distancing.

This distribution was conducted over 2weeks through door to door home visits and strictly adhering to safety measures to prevent COVID 19 spread including social distancing, and hygiene. The **600 households** that benefitted came from 14 villages in Chakama location with priority given to the elderly, weak and widows.

### Photo gallery of beneficiaries

Priority was given to the weak and disabled, elderly and widows.

Telephone 0718293251

When replying please quote Ref: No. -

and date

CHAKAMA LOCATION. P.O.BOX 1-80200, MALINDI-KENYA DATE 15-04-2000