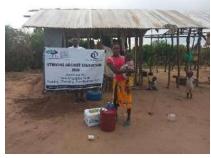

In order to avert potential loss of lives, through support from Beta Charitable Trust, CHEPs distributed over **15 tons** of emergency supplies to **600** of the most vulnerable households in Chakama. This included 24kg of food to each, 2 bottles of drinking water purification chemicals, 2 bars of soap and a 20L bucket for drinking water storage. They also received seeds to grow their own food and were educated on ways to prevent the spread of COVID 19 including hand washing and social distancing.

This distribution was conducted over 2weeks through door to door home visits and strictly adhering to safety measures to prevent COVID 19 spread including social distancing, and hygiene. The **600 households** that benefitted came from 14 villages in Chakama location with priority given to the elderly, weak and widows.

**Delivering of supplies** 

Villagers were also educated on hand hygiene and means of preventing COVID 19 spread

Villagers practice proper hand washing

We used motorcycles in order to access the most marginalized households through door to door visits while maintaining hygiene and social distancing in order to avoid risking the spread of COVID-19