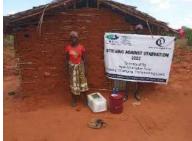

In order to avert potential loss of lives, through support from Beta Charitable Trust, CHEPs distributed over **15 tons** of emergency supplies to **600** of the most vulnerable households in Chakama. This included 24kg of food to each, 2 bottles of drinking water purification chemicals, 2 bars of soap and a 20L bucket for drinking water storage. They also received seeds to grow their own food and were educated on ways to prevent the spread of COVID 19 including hand washing and social distancing.

This distribution was conducted over 2weeks through door to door home visits and strictly adhering to safety measures to prevent COVID 19 spread including social distancing, and hygiene. The **600 households** that benefitted came from 14 villages in Chakama location with priority given to the elderly, weak and widows.

### Photo gallery of beneficiaries

Priority was given to the weak and disabled, elderly and widows.

Telephone 0718293251

When replying please quote Ref: No. -

and date

CHAKAMA LOCATION. P.O.BOX 1-80200, MALINDI-KENYA DATE 15-04-2000