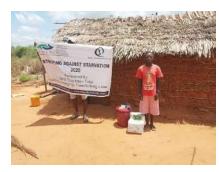

In order to avert potential loss of lives, through support from Beta Charitable Trust, CHEPs distributed over **15 tons** of emergency supplies to **600** of the most vulnerable households in Chakama. This included 24kg of food to each, 2 bottles of drinking water purification chemicals, 2 bars of soap and a 20L bucket for drinking water storage. They also received seeds to grow their own food and were educated on ways to prevent the spread of COVID 19 including hand washing and social distancing.

This distribution was conducted over 2weeks through door to door home visits and strictly adhering to safety measures to prevent COVID 19 spread including social distancing, and hygiene. The **600 households** that benefitted came from 14 villages in Chakama location with priority given to the elderly, weak and widows.

**Delivering of supplies** 

Villagers were also educated on hand hygiene and means of preventing COVID 19 spread

Villagers practice proper hand washing

We used motorcycles in order to access the most marginalized households through door to door visits while maintaining hygiene and social distancing in order to avoid risking the spread of COVID-19

### Photo gallery of beneficiaries

Priority was given to the weak and disabled, elderly and widows.

Telephone 0718293251

When replying please quote Ref: No. -

and date

CHAKAMA LOCATION. P.O.BOX 1-80200, MALINDI-KENYA DATE 15-04-2000