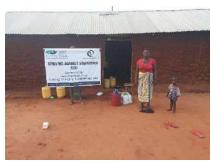

In order to avert potential loss of lives, through support from Beta Charitable Trust, CHEPs distributed over **15 tons** of emergency supplies to **600** of the most vulnerable households in Chakama. This included 24kg of food to each, 2 bottles of drinking water purification chemicals, 2 bars of soap and a 20L bucket for drinking water storage. They also received seeds to grow their own food and were educated on ways to prevent the spread of COVID 19 including hand washing and social distancing.

This distribution was conducted over 2weeks through door to door home visits and strictly adhering to safety measures to prevent COVID 19 spread including social distancing, and hygiene. The **600 households** that benefitted came from 14 villages in Chakama location with priority given to the elderly, weak and widows.

**Delivering of supplies** 

Villagers were also educated on hand hygiene and means of preventing COVID 19 spread

Villagers practice proper hand washing

We used motorcycles in order to access the most marginalized households through door to door visits while maintaining hygiene and social distancing in order to avoid risking the spread of COVID-19