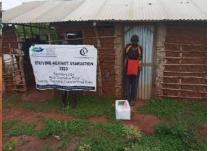

**Delivering of supplies** 

Villagers were also educated on hand hygiene and means of preventing COVID 19 spread

Villagers practice proper hand washing

We used motorcycles in order to access the most marginalized households through door to door visits while maintaining hygiene and social distancing in order to avoid risking the spread of COVID-19

### Photo gallery of beneficiaries

Priority was given to the weak and disabled, elderly and widows.

Telephone 0718293251

When replying please quote Ref: No. -

and date

CHAKAMA LOCATION. P.O.BOX 1-80200, MALINDI-KENYA DATE 15-04-2000