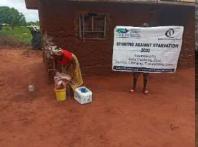

**Delivering of supplies** 

Villagers were also educated on hand hygiene and means of preventing COVID 19 spread

Villagers practice proper hand washing

We used motorcycles in order to access the most marginalized households through door to door visits while maintaining hygiene and social distancing in order to avoid risking the spread of COVID-19

### Photo gallery of beneficiaries

Priority was given to the weak and disabled, elderly and widows.

Telephone 0718293251

When replying please quote Ref: No. -

and date

CHAKAMA LOCATION. P.O.BOX 1-80200, MALINDI-KENYA DATE 15-04-2000