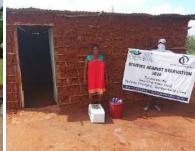

In order to avert potential loss of lives, through support from Beta Charitable Trust, CHEPs distributed over **15 tons** of emergency supplies to **600** of the most vulnerable households in Chakama. This included 24kg of food to each, 2 bottles of drinking water purification chemicals, 2 bars of soap and a 20L bucket for drinking water storage. They also received seeds to grow their own food and were educated on ways to prevent the spread of COVID 19 including hand washing and social distancing.

This distribution was conducted over 2weeks through door to door home visits and strictly adhering to safety measures to prevent COVID 19 spread including social distancing, and hygiene. The **600 households** that benefitted came from 14 villages in Chakama location with priority given to the elderly, weak and widows.

### Photo gallery of beneficiaries

Priority was given to the weak and disabled, elderly and widows.

Telephone 0718293251

When replying please quote Ref: No. -

and date

CHAKAMA LOCATION. P.O.BOX 1-80200, MALINDI-KENYA DATE 15-04-2000