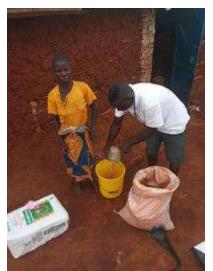

In order to avert potential loss of lives, through support from Beta Charitable Trust, CHEPs distributed over **15 tons** of emergency supplies to **600** of the most vulnerable households in Chakama. This included 24kg of food to each, 2 bottles of drinking water purification chemicals, 2 bars of soap and a 20L bucket for drinking water storage. They also received seeds to grow their own food and were educated on ways to prevent the spread of COVID 19 including hand washing and social distancing.

This distribution was conducted over 2weeks through door to door home visits and strictly adhering to safety measures to prevent COVID 19 spread including social distancing, and hygiene. The **600 households** that benefitted came from 14 villages in Chakama location with priority given to the elderly, weak and widows.

Motorcycles were used during the exercise to deliver the supplies door to door and to access the most remote and marginalized households. This was done in order to avoid crowding which would risk the spread of COVID-19 aswell as to upload the highest level of dignity for the beneficiaries.

**Delivering of supplies** 

Villagers were also educated on hand hygiene and means of preventing COVID 19 spread

Villagers practice proper hand washing

We used motorcycles in order to access the most marginalized households through door to door visits while maintaining hygiene and social distancing in order to avoid risking the spread of COVID-19