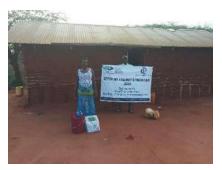

**Delivering of supplies** 

Villagers were also educated on hand hygiene and means of preventing COVID 19 spread

Villagers practice proper hand washing

We used motorcycles in order to access the most marginalized households through door to door visits while maintaining hygiene and social distancing in order to avoid risking the spread of COVID-19

### Photo gallery of beneficiaries

Priority was given to the weak and disabled, elderly and widows.

Telephone 0718293251

When replying please quote Ref: No. -

and date

CHAKAMA LOCATION. P.O.BOX 1-80200, MALINDI-KENYA DATE 15-04-2000