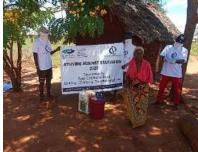

In order to avert potential loss of lives, through support from Beta Charitable Trust, CHEPs distributed over **15 tons** of emergency supplies to **600** of the most vulnerable households in Chakama. This included 24kg of food to each, 2 bottles of drinking water purification chemicals, 2 bars of soap and a 20L bucket for drinking water storage. They also received seeds to grow their own food and were educated on ways to prevent the spread of COVID 19 including hand washing and social distancing.

This distribution was conducted over 2weeks through door to door home visits and strictly adhering to safety measures to prevent COVID 19 spread including social distancing, and hygiene. The **600 households** that benefitted came from 14 villages in Chakama location with priority given to the elderly, weak and widows.

**Delivering of supplies** 

Villagers were also educated on hand hygiene and means of preventing COVID 19 spread

Villagers practice proper hand washing

We used motorcycles in order to access the most marginalized households through door to door visits while maintaining hygiene and social distancing in order to avoid risking the spread of COVID-19

### Photo gallery of beneficiaries

Priority was given to the weak and disabled, elderly and widows.

Telephone 0718293251

When replying please quote Ref: No. -

and date

CHAKAMA LOCATION. P.O.BOX 1-80200, MALINDI-KENYA DATE 15-04-2000