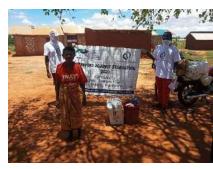

In order to avert potential loss of lives, through support from Beta Charitable Trust, CHEPs distributed over **15 tons** of emergency supplies to **600** of the most vulnerable households in Chakama. This included 24kg of food to each, 2 bottles of drinking water purification chemicals, 2 bars of soap and a 20L bucket for drinking water storage. They also received seeds to grow their own food and were educated on ways to prevent the spread of COVID 19 including hand washing and social distancing.

This distribution was conducted over 2weeks through door to door home visits and strictly adhering to safety measures to prevent COVID 19 spread including social distancing, and hygiene. The **600 households** that benefitted came from 14 villages in Chakama location with priority given to the elderly, weak and widows.

Motorcycles were used during the exercise to deliver the supplies door to door and to access the most remote and marginalized households. This was done in order to avoid crowding which would risk the spread of COVID-19 aswell as to upload the highest level of dignity for the beneficiaries.

**Delivering of supplies** 

Villagers were also educated on hand hygiene and means of preventing COVID 19 spread

Villagers practice proper hand washing

We used motorcycles in order to access the most marginalized households through door to door visits while maintaining hygiene and social distancing in order to avoid risking the spread of COVID-19