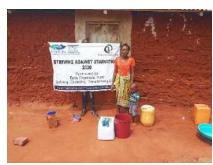

**Delivering of supplies** 

Villagers were also educated on hand hygiene and means of preventing COVID 19 spread

Villagers practice proper hand washing

We used motorcycles in order to access the most marginalized households through door to door visits while maintaining hygiene and social distancing in order to avoid risking the spread of COVID-19

### Photo gallery of beneficiaries

Priority was given to the weak and disabled, elderly and widows.

Telephone 0718293251

When replying please quote Ref: No. -

and date

CHAKAMA LOCATION. P.O.BOX 1-80200, MALINDI-KENYA DATE 15-04-2000