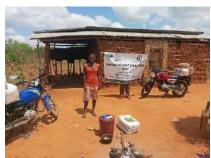

In order to avert potential loss of lives, through support from Beta Charitable Trust, CHEPs distributed over **15 tons** of emergency supplies to **600** of the most vulnerable households in Chakama. This included 24kg of food to each, 2 bottles of drinking water purification chemicals, 2 bars of soap and a 20L bucket for drinking water storage. They also received seeds to grow their own food and were educated on ways to prevent the spread of COVID 19 including hand washing and social distancing.

This distribution was conducted over 2weeks through door to door home visits and strictly adhering to safety measures to prevent COVID 19 spread including social distancing, and hygiene. The **600 households** that benefitted came from 14 villages in Chakama location with priority given to the elderly, weak and widows.

**Delivering of supplies** 

Villagers were also educated on hand hygiene and means of preventing COVID 19 spread

Villagers practice proper hand washing

We used motorcycles in order to access the most marginalized households through door to door visits while maintaining hygiene and social distancing in order to avoid risking the spread of COVID-19