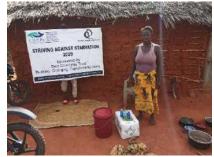

In order to avert potential loss of lives, through support from Beta Charitable Trust, CHEPs distributed over **15 tons** of emergency supplies to **600** of the most vulnerable households in Chakama. This included 24kg of food to each, 2 bottles of drinking water purification chemicals, 2 bars of soap and a 20L bucket for drinking water storage. They also received seeds to grow their own food and were educated on ways to prevent the spread of COVID 19 including hand washing and social distancing.

This distribution was conducted over 2weeks through door to door home visits and strictly adhering to safety measures to prevent COVID 19 spread including social distancing, and hygiene. The **600 households** that benefitted came from 14 villages in Chakama location with priority given to the elderly, weak and widows.

**Delivering of supplies** 

Villagers were also educated on hand hygiene and means of preventing COVID 19 spread

Villagers practice proper hand washing

We used motorcycles in order to access the most marginalized households through door to door visits while maintaining hygiene and social distancing in order to avoid risking the spread of COVID-19

### Photo gallery of beneficiaries

Priority was given to the weak and disabled, elderly and widows.

Telephone 0718293251

When replying please quote Ref: No. -

and date

CHAKAMA LOCATION. P.O.BOX 1-80200, MALINDI-KENYA DATE 15-04-2000