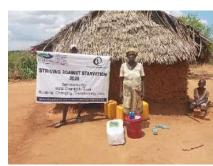

In order to avert potential loss of lives, through support from Beta Charitable Trust, CHEPs distributed over **15 tons** of emergency supplies to **600** of the most vulnerable households in Chakama. This included 24kg of food to each, 2 bottles of drinking water purification chemicals, 2 bars of soap and a 20L bucket for drinking water storage. They also received seeds to grow their own food and were educated on ways to prevent the spread of COVID 19 including hand washing and social distancing.

This distribution was conducted over 2weeks through door to door home visits and strictly adhering to safety measures to prevent COVID 19 spread including social distancing, and hygiene. The **600 households** that benefitted came from 14 villages in Chakama location with priority given to the elderly, weak and widows.

**Delivering of supplies** 

Villagers were also educated on hand hygiene and means of preventing COVID 19 spread

Villagers practice proper hand washing

We used motorcycles in order to access the most marginalized households through door to door visits while maintaining hygiene and social distancing in order to avoid risking the spread of COVID-19

### Photo gallery of beneficiaries

Priority was given to the weak and disabled, elderly and widows.

Telephone 0718293251

When replying please quote Ref: No. -

and date

CHAKAMA LOCATION. P.O.BOX 1-80200, MALINDI-KENYA DATE 15-04-2000