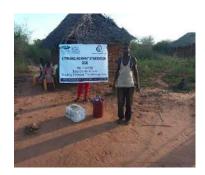

In order to avert potential loss of lives, through support from Beta Charitable Trust, CHEPs distributed over **15 tons** of emergency supplies to **600** of the most vulnerable households in Chakama. This included 24kg of food to each, 2 bottles of drinking water purification chemicals, 2 bars of soap and a 20L bucket for drinking water storage. They also received seeds to grow their own food and were educated on ways to prevent the spread of COVID 19 including hand washing and social distancing.

This distribution was conducted over 2weeks through door to door home visits and strictly adhering to safety measures to prevent COVID 19 spread including social distancing, and hygiene. The **600 households** that benefitted came from 14 villages in Chakama location with priority given to the elderly, weak and widows.

**Delivering of supplies** 

Villagers were also educated on hand hygiene and means of preventing COVID 19 spread

Villagers practice proper hand washing

We used motorcycles in order to access the most marginalized households through door to door visits while maintaining hygiene and social distancing in order to avoid risking the spread of COVID-19